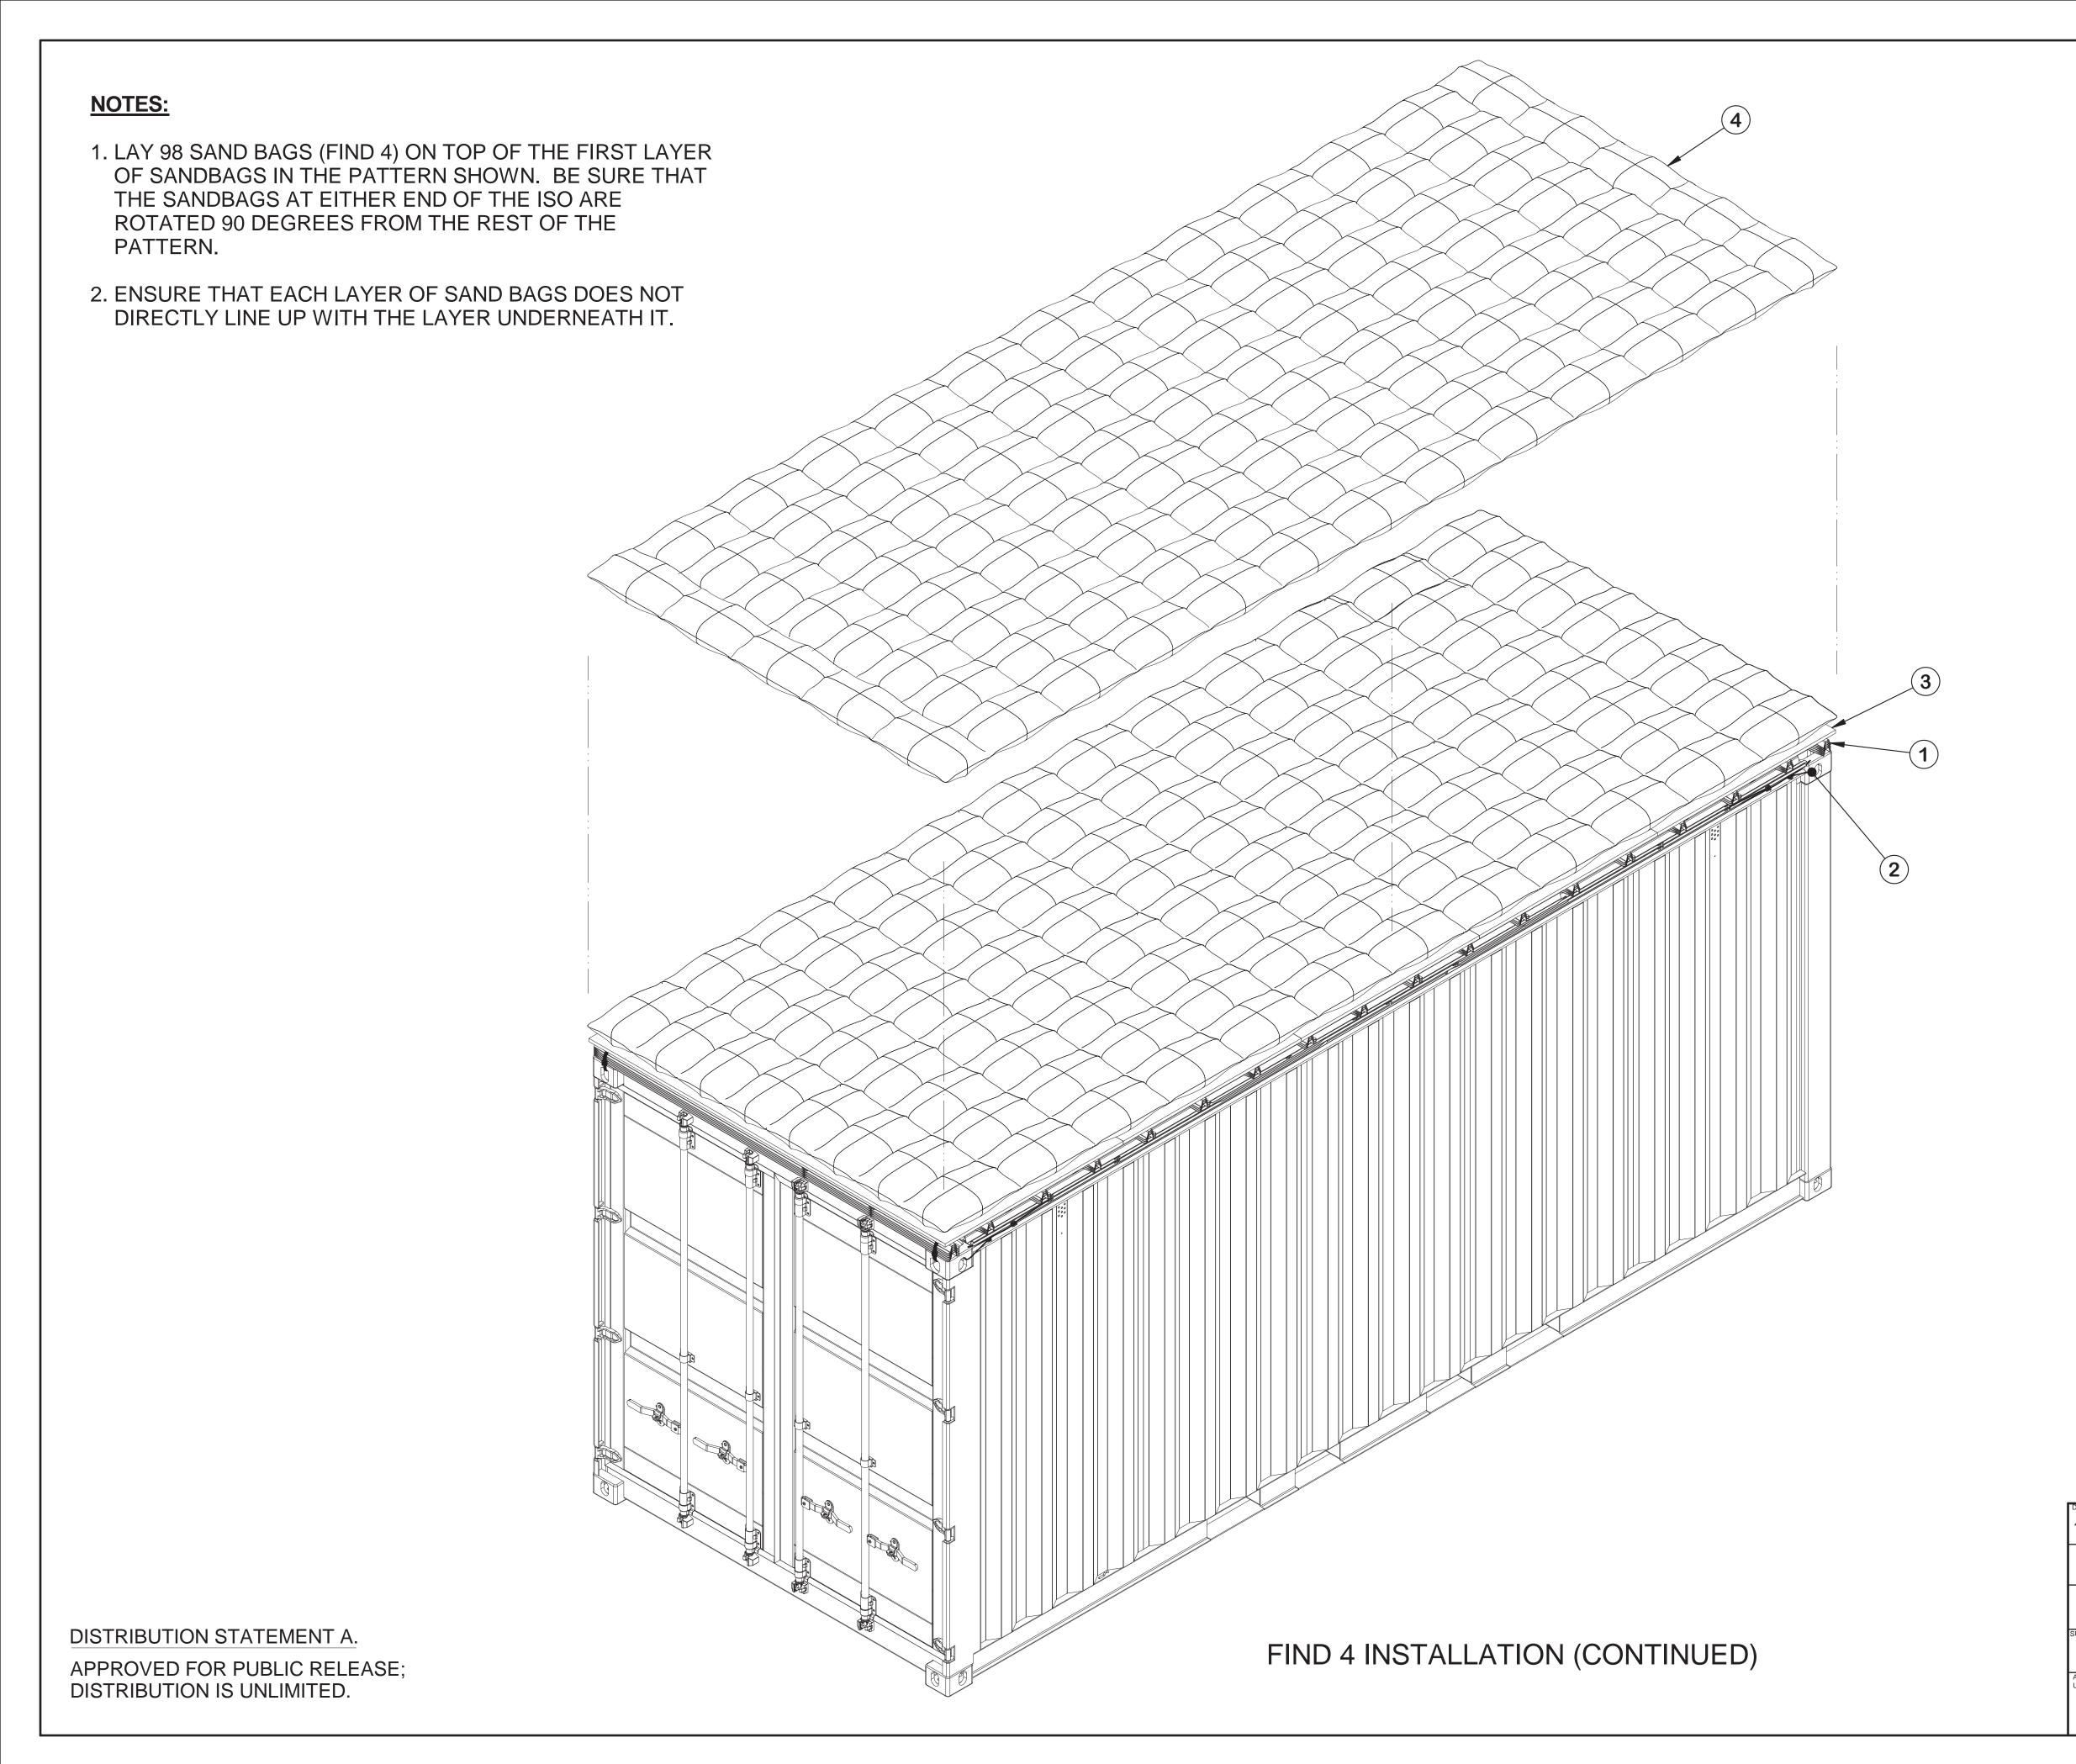

## NOTES:

- 1. CONTINUE TO STACK SANDBAGS (FIND 4) FOLLOWING THE PATTERNS PREVIOUSLY SHOWN UNTIL A MAXIMUM OF FIVE LAYERS HAVE BEEN PLACED. ALTERNATE BETWEEN THE PATTERNS SHOWN ON PAGES 8 AND 9.
- 2. ENSURE THAT EACH LAYER OF SAND BAGS DOES NOT DIRECTLY LINE UP WITH THE LAYER UNDERNEATH IT.
- 3. FIVE LAYERS SHOULD PROVIDE AT LEAST 2 FEET OF OVERHEAD PROTECTION.