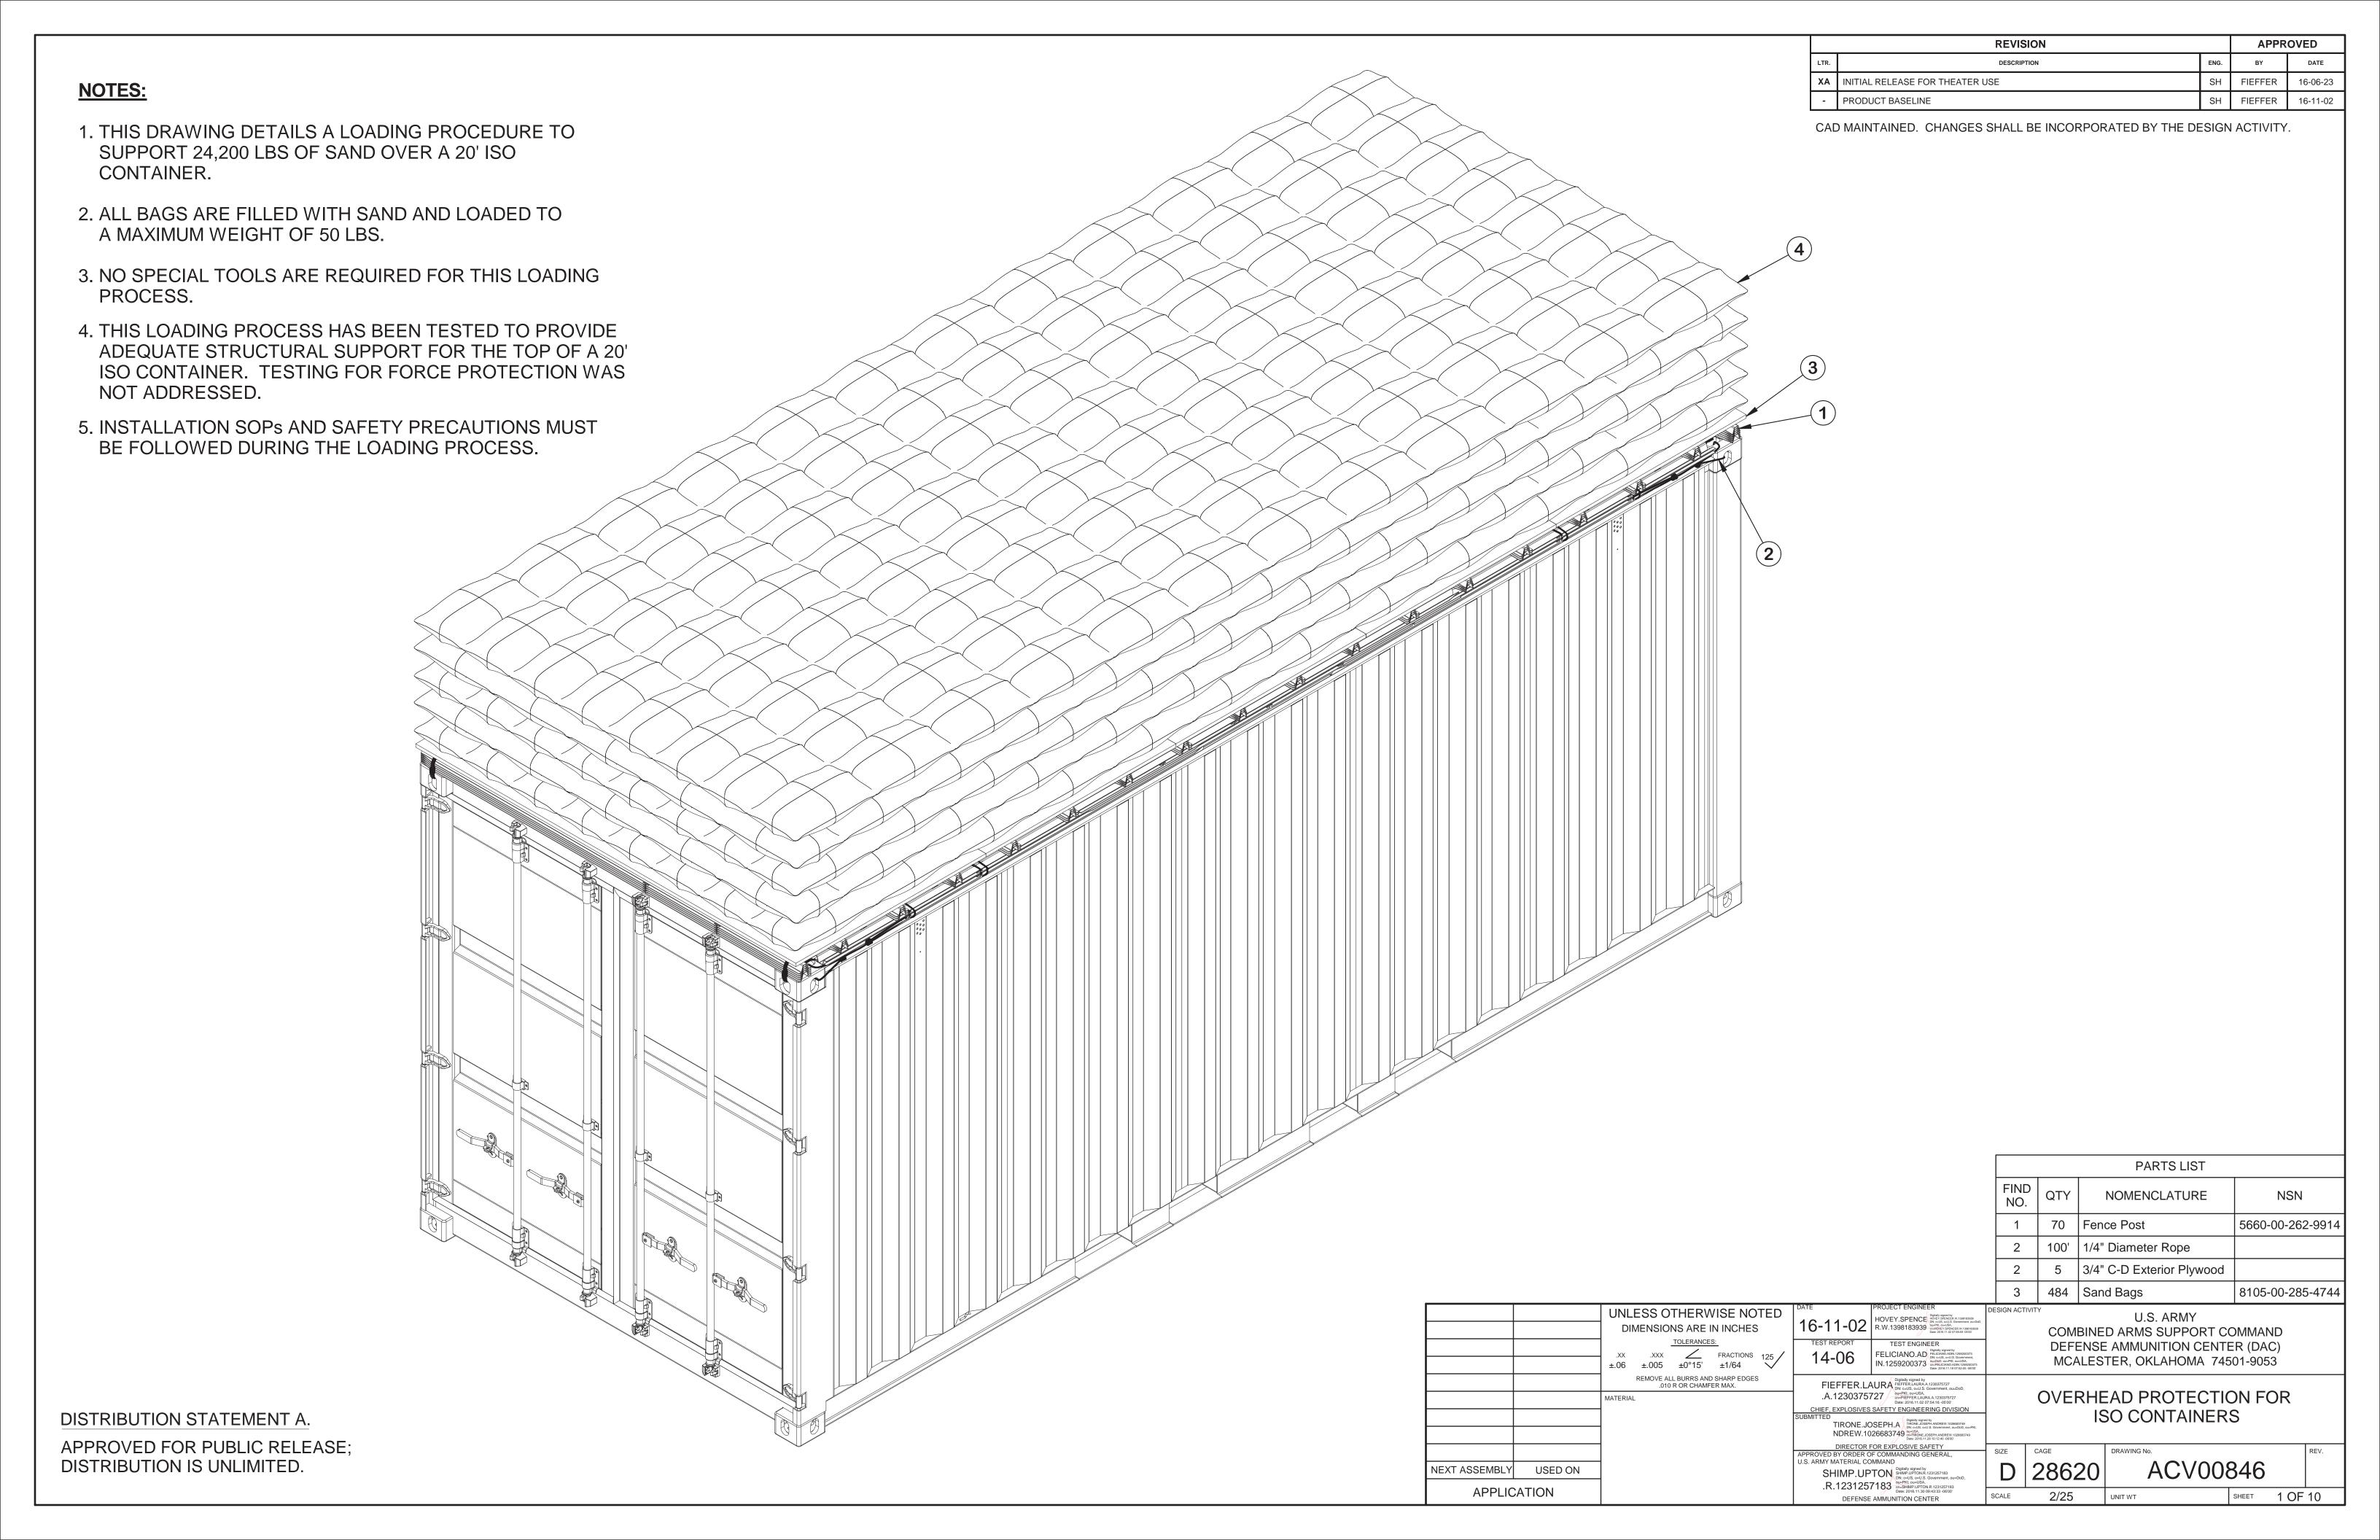

## NOTE:

LAY TWO FENCE POSTS (FIND 1) AS SHOWN SO THAT THEY ARE CENTERED ON THE ISO CONTAINER. STACK THEM ON TOP OF THE POSTS LAID PREVIOUSLY TO ADD SUPPORT.



FINDS 1 AND 2 INSTALLATION (CONTINUED)

|      | REVISION                          | APPROVED |         |          |
|------|-----------------------------------|----------|---------|----------|
| LTR. | DESCRIPTION                       | ENG.     | вү      | DATE     |
| XA   | A INITIAL RELEASE FOR THEATER USE |          | FIEFFER | 16-06-23 |
| -    | PRODUCT BASELINE                  | SH       | FIEFFER | 16-11-02 |

CAD MAINTAINED. CHANGES SHALL BE INCORPORATED BY THE DESIGN ACTIVITY.

| 16-11-02<br>TEST REPORT   | PROJECT ENGINEER