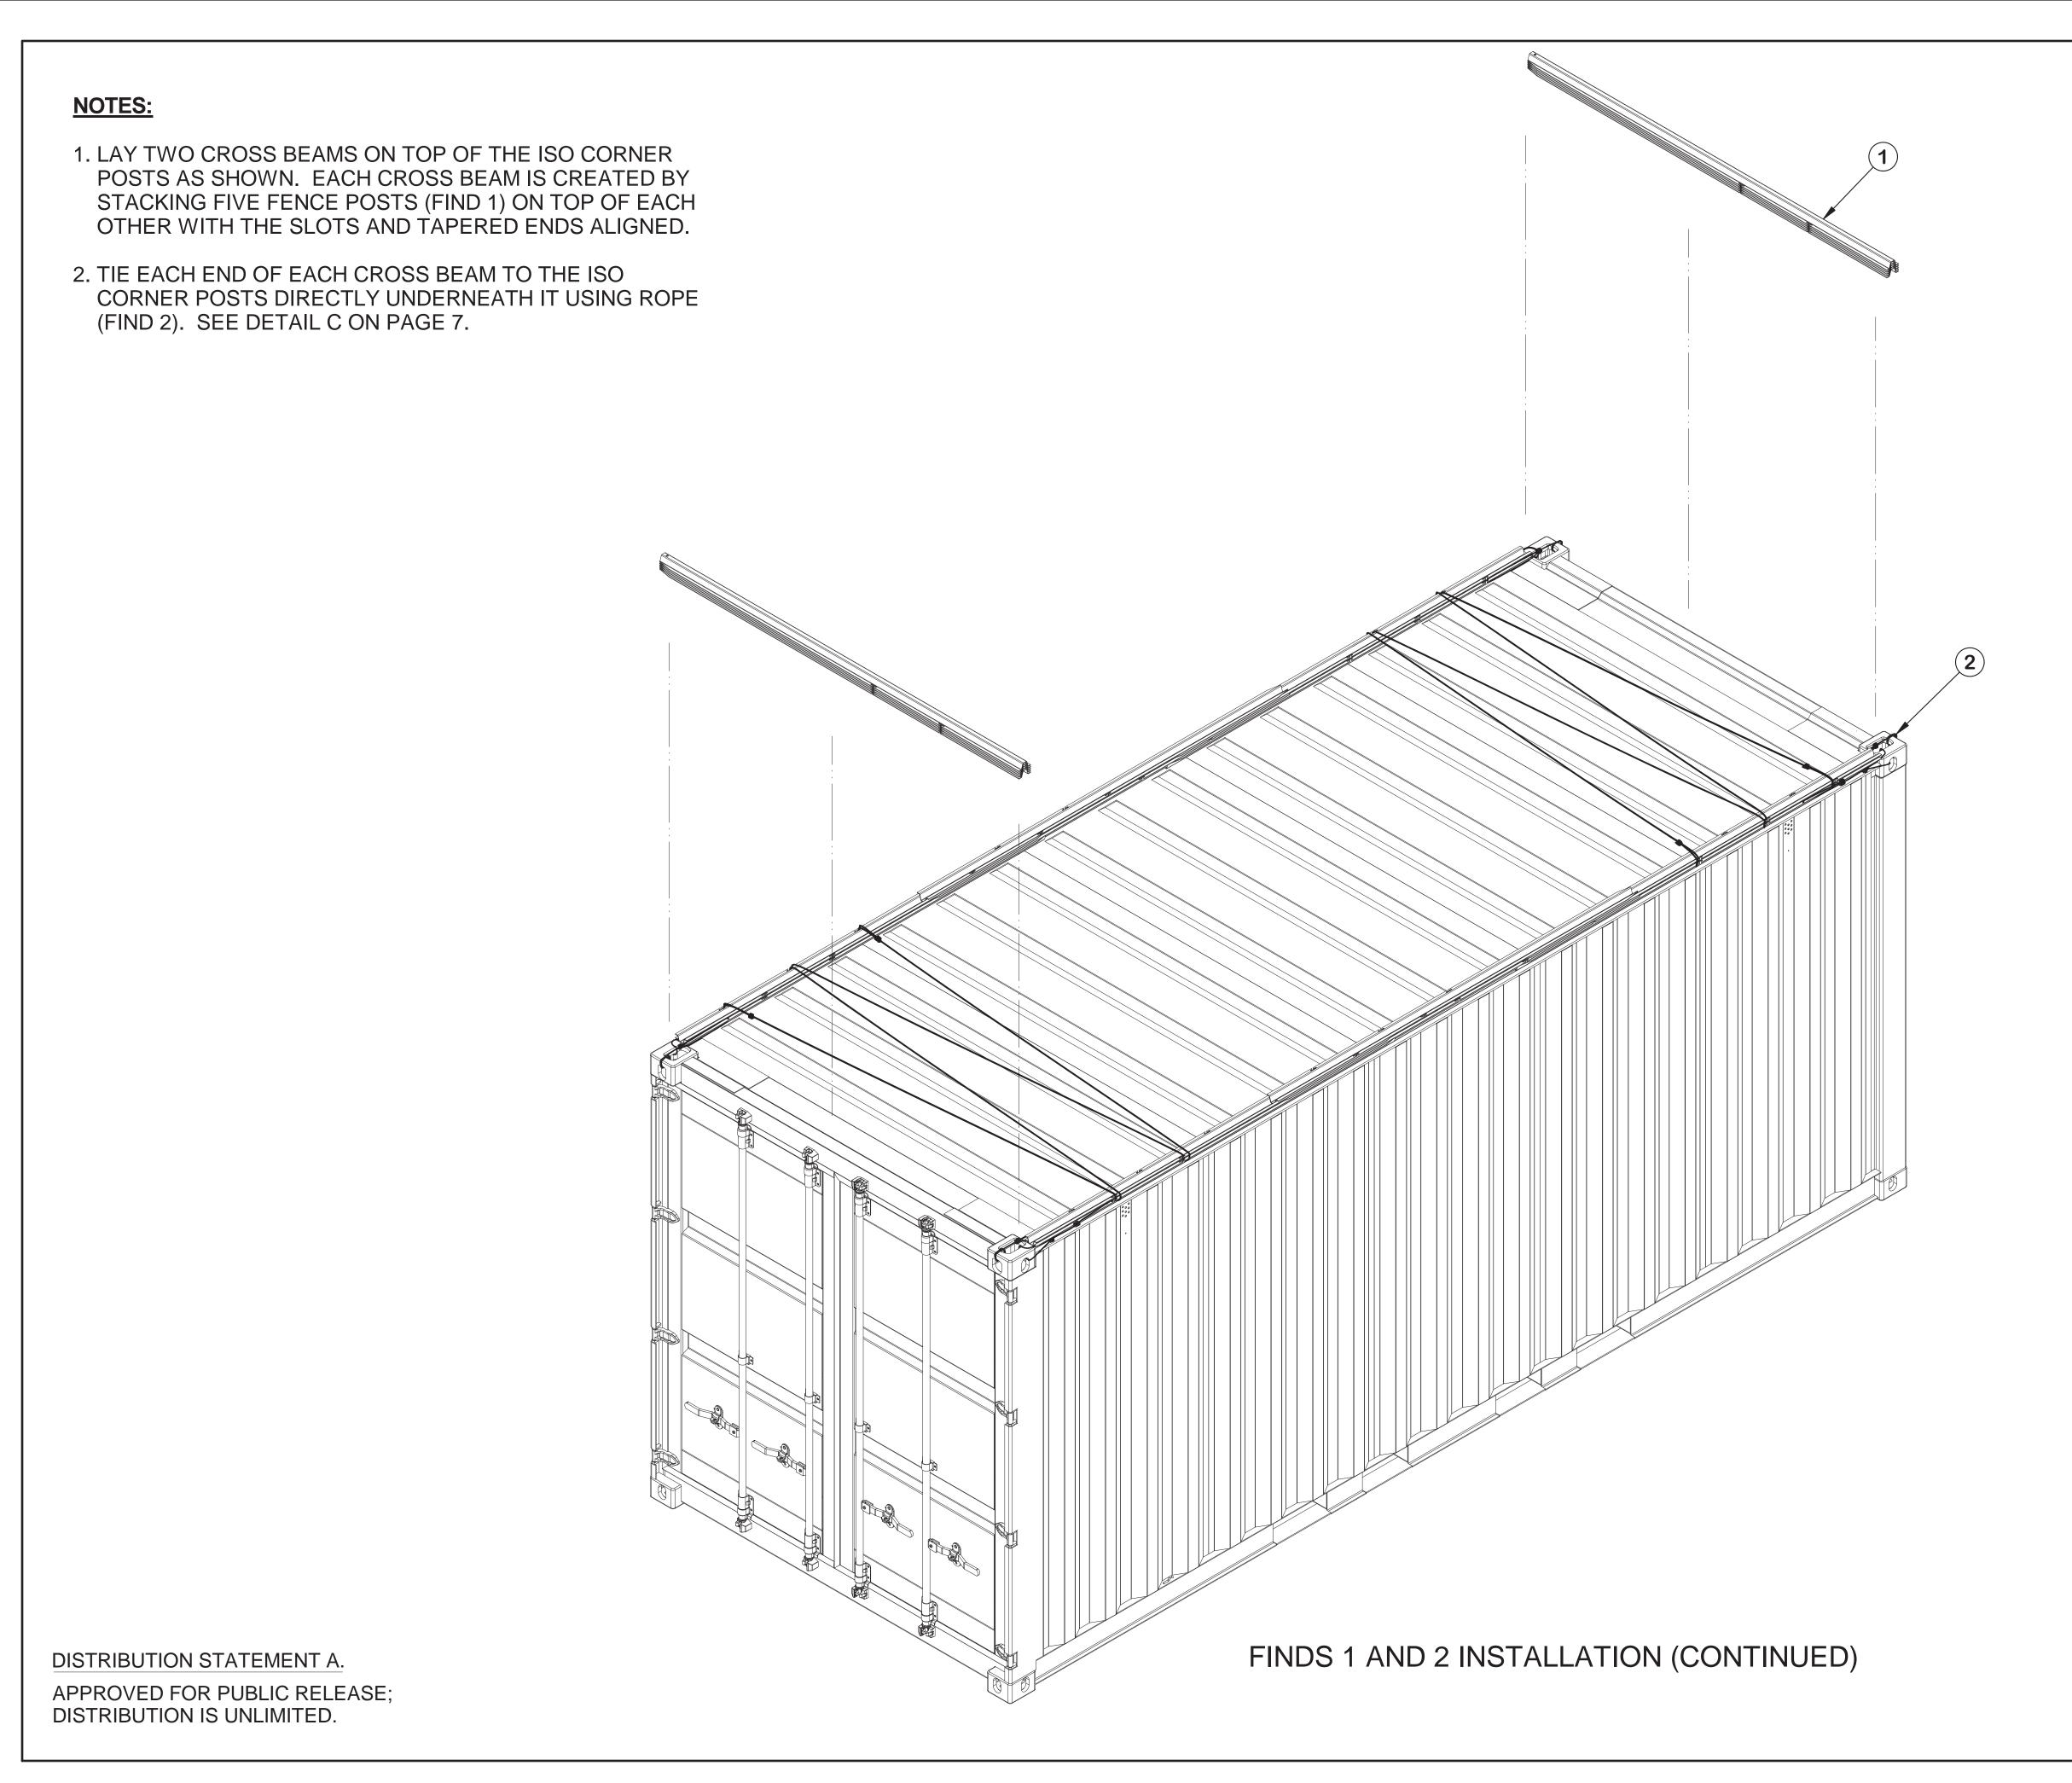

## NOTE:

LAY TWO FENCE POSTS (FIND 1) AS SHOWN SO THAT THEY ARE CENTERED ON THE ISO CONTAINER. STACK THEM ON TOP OF THE POSTS LAID PREVIOUSLY TO ADD SUPPORT.

FINDS 1 AND 2 INSTALLATION (CONTINUED)

|      | REVISION                          | APPROVED |         |          |
|------|-----------------------------------|----------|---------|----------|
| LTR. | DESCRIPTION                       | ENG.     | вү      | DATE     |
| XA   | A INITIAL RELEASE FOR THEATER USE |          | FIEFFER | 16-06-23 |
| -    | PRODUCT BASELINE                  | SH       | FIEFFER | 16-11-02 |