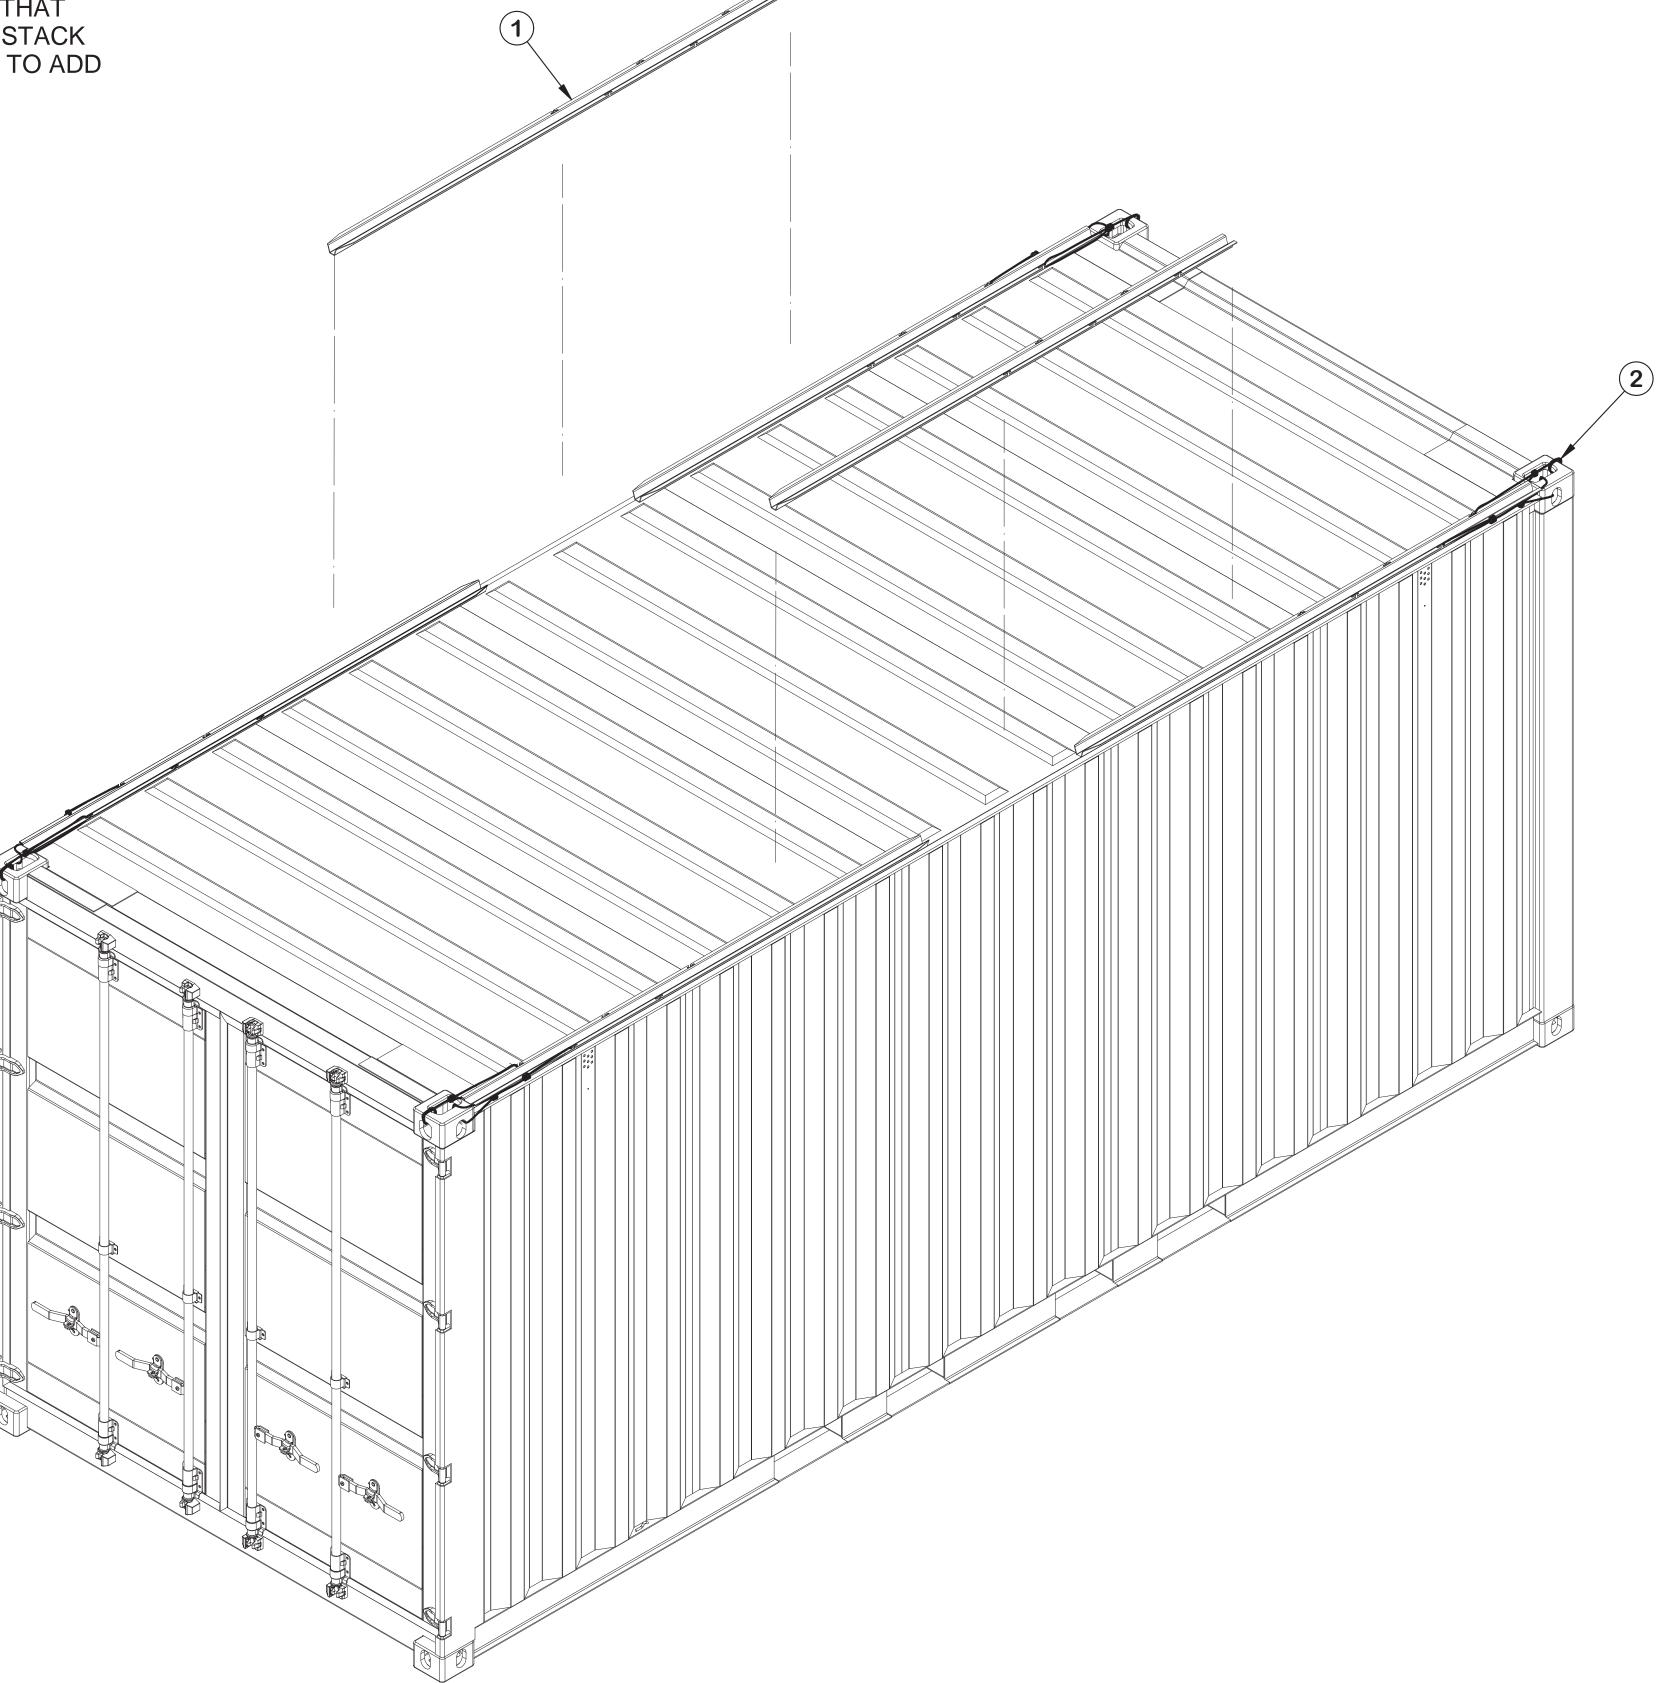

## NOTE:

LAY TWO FENCE POSTS (FIND 1) AS SHOWN SO THAT THEY ARE CENTERED ON THE ISO CONTAINER. STACK THEM ON TOP OF THE POSTS LAID PREVIOUSLY TO ADD SUPPORT.

FINDS 1 AND 2 INSTALLATION (CONTINUED)

|      | REVISION                          | APPROVED |         |          |
|------|-----------------------------------|----------|---------|----------|
| LTR. | DESCRIPTION                       | ENG.     | вү      | DATE     |
| XA   | A INITIAL RELEASE FOR THEATER USE |          | FIEFFER | 16-06-23 |
| -    | PRODUCT BASELINE                  | SH       | FIEFFER | 16-11-02 |