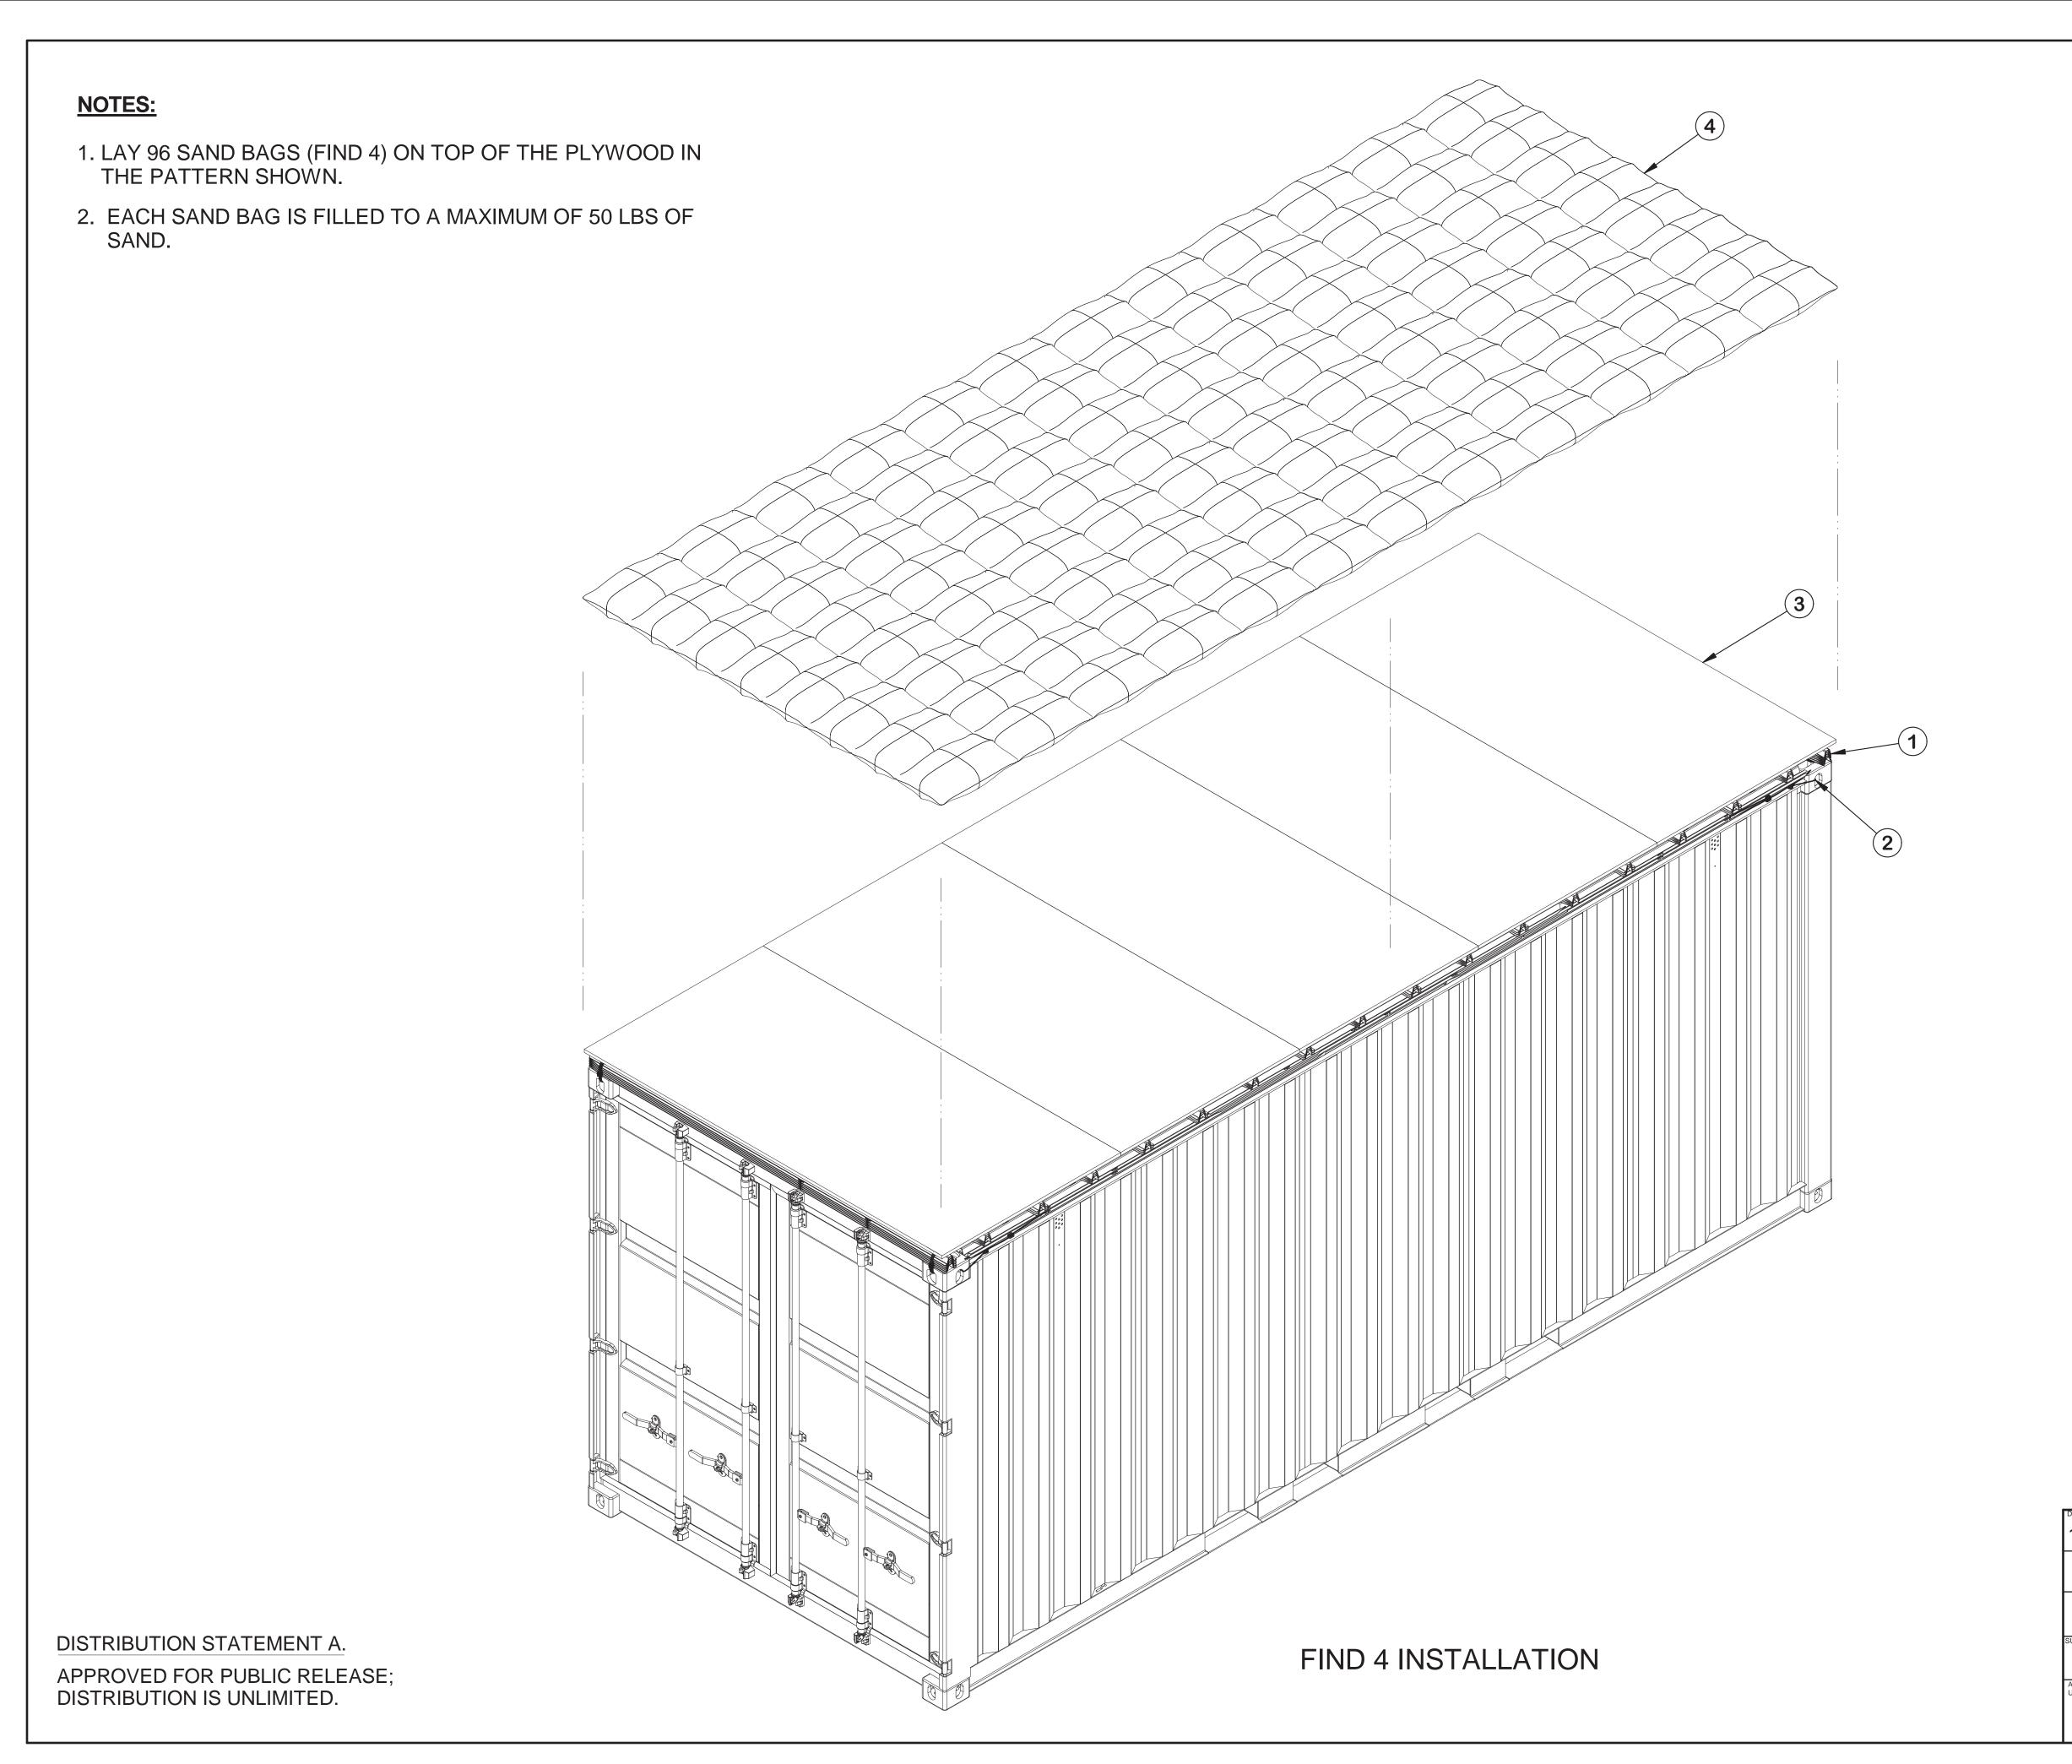

## NOTES:

- 1. CONTINUE TO STACK SANDBAGS (FIND 4) FOLLOWING THE PATTERNS PREVIOUSLY SHOWN UNTIL A MAXIMUM OF FIVE LAYERS HAVE BEEN PLACED. ALTERNATE BETWEEN THE PATTERNS SHOWN ON PAGES 8 AND 9.
- 2. ENSURE THAT EACH LAYER OF SAND BAGS DOES NOT DIRECTLY LINE UP WITH THE LAYER UNDERNEATH IT.
- 3. FIVE LAYERS SHOULD PROVIDE AT LEAST 2 FEET OF OVERHEAD PROTECTION.