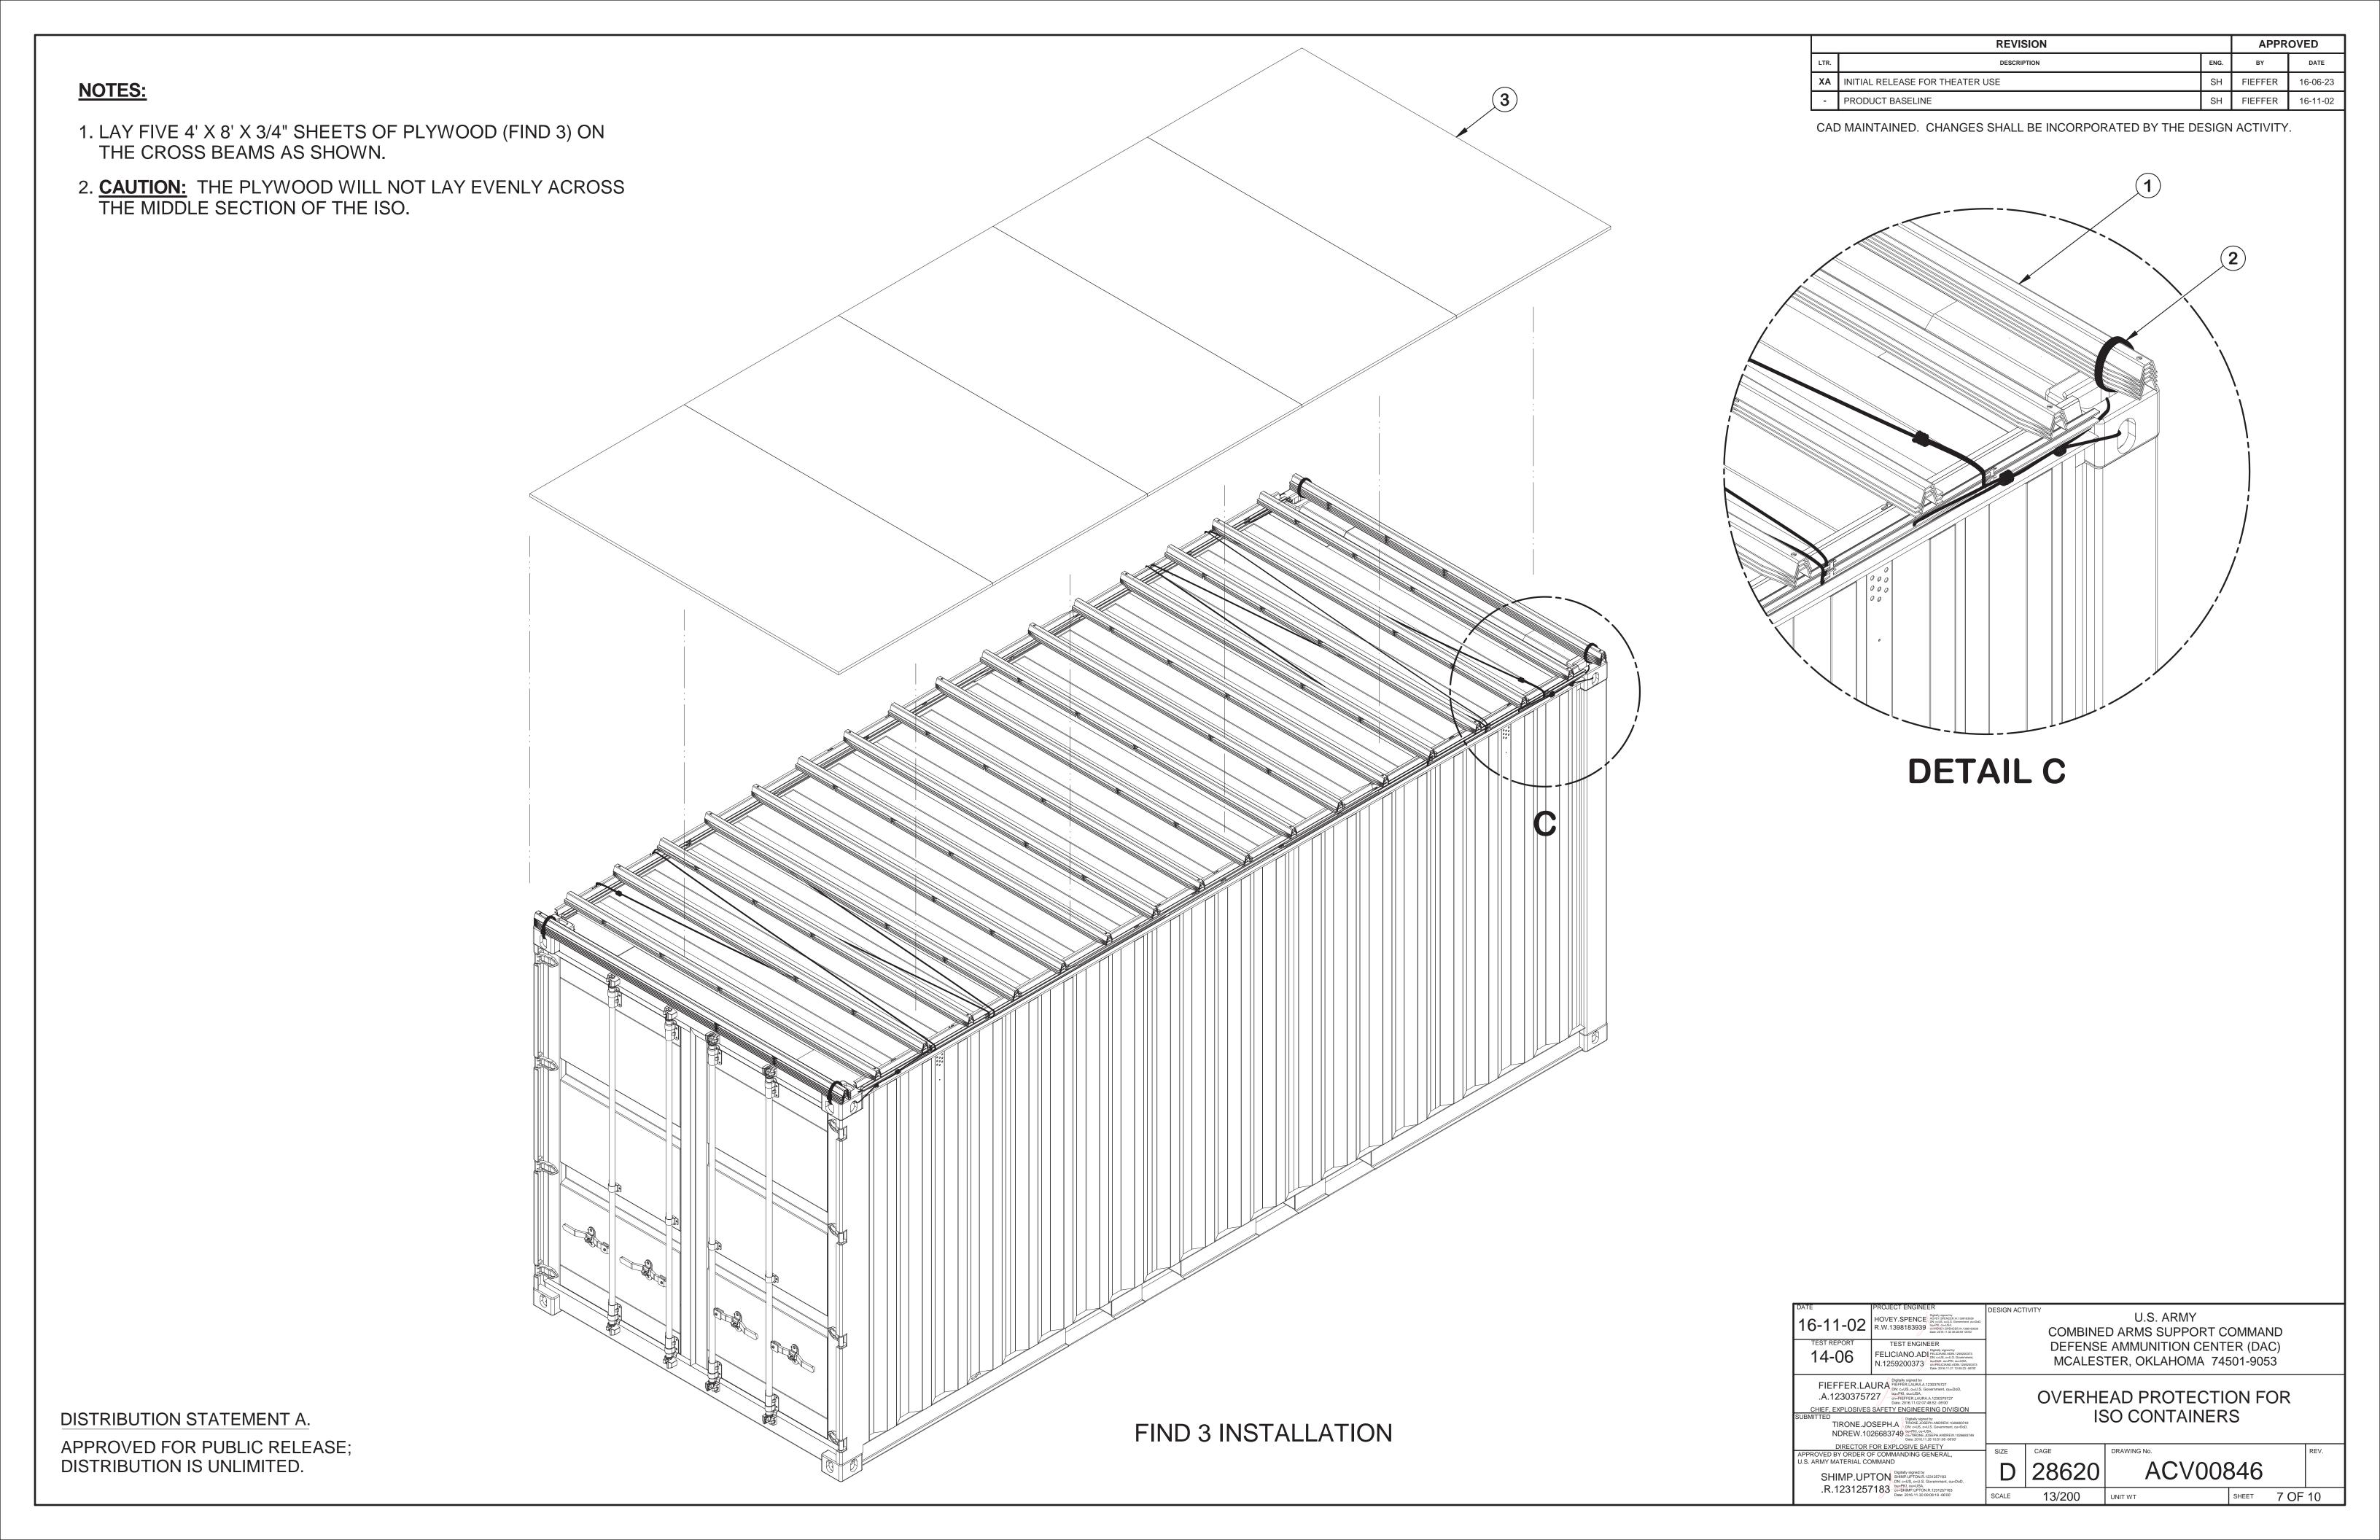

## **NOTES:**

1. REPEAT THE PATTERN PREVIOUSLY DESCRIBED ON SHEETS 2 AND 3 TO ADD A SECOND LAYER OF POSTS (FIND 1) THAT EXTEND ALONG THE ISO CONTAINER.

 WHEN STACKING THE SECOND LAYER OF FENCE POSTS BE SURE THAT THE SLOTS AND TAPERED ENDS LINE UP WITH THE FIRST LAYER OF FENCE POSTS.

3. WEAVE ROPE (FIND 2) BACK AND FORTH ACROSS THE WIDTH OF THE ISO CONTAINER PASSING IT THROUGH APPROPRIATE FENCE POST SLOTS. THIS WILL FURTHER SECURE POSTS FROM FALLING OFF THE SIDE OF THE ISO BEFORE LAYING DOWN CROSS BEAMS. SEE DETAIL B ON PAGE 5.