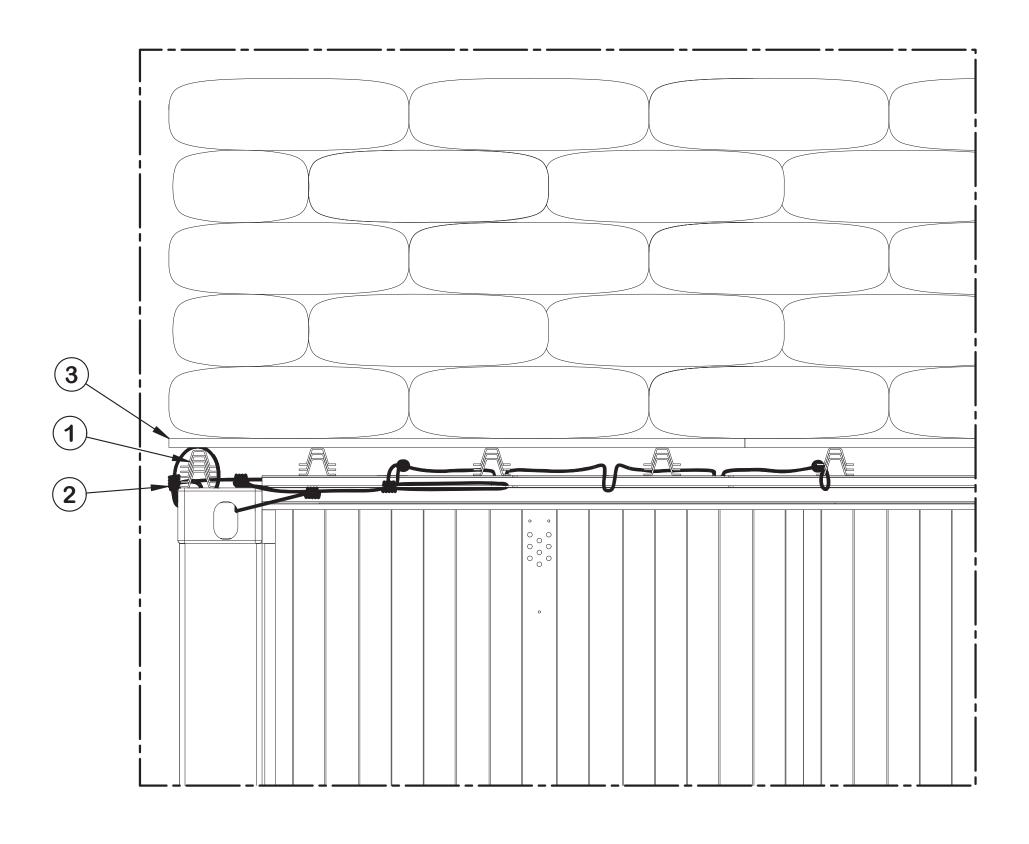

3. WEAVE ROPE (FIND 2) BACK AND FORTH ACROSS THE WIDTH OF THE ISO CONTAINER PASSING IT THROUGH APPROPRIATE FENCE POST SLOTS. THIS WILL FURTHER SECURE POSTS FROM FALLING OFF THE SIDE OF THE ISO BEFORE LAYING DOWN CROSS BEAMS. SEE DETAIL B ON PAGE 5.

CAD MAINTAINED. CHANGES SHALL BE INCORPORATED BY THE DESIGN ACTIVITY.

| ED ON POSTS INER.                               |                                        |
|-------------------------------------------------|----------------------------------------|
| CE POSTS<br>S LINE UP                           |                                        |
| OSS THE HROUGH L FURTHER OF THE ISO DETAIL B ON | 2                                      |
|                                                 | FINDS 1 AND 2 INSTALLATION (CONTINUED) |
|                                                 | TINDO I AND Z INOTALLATION (CONTINUED) |