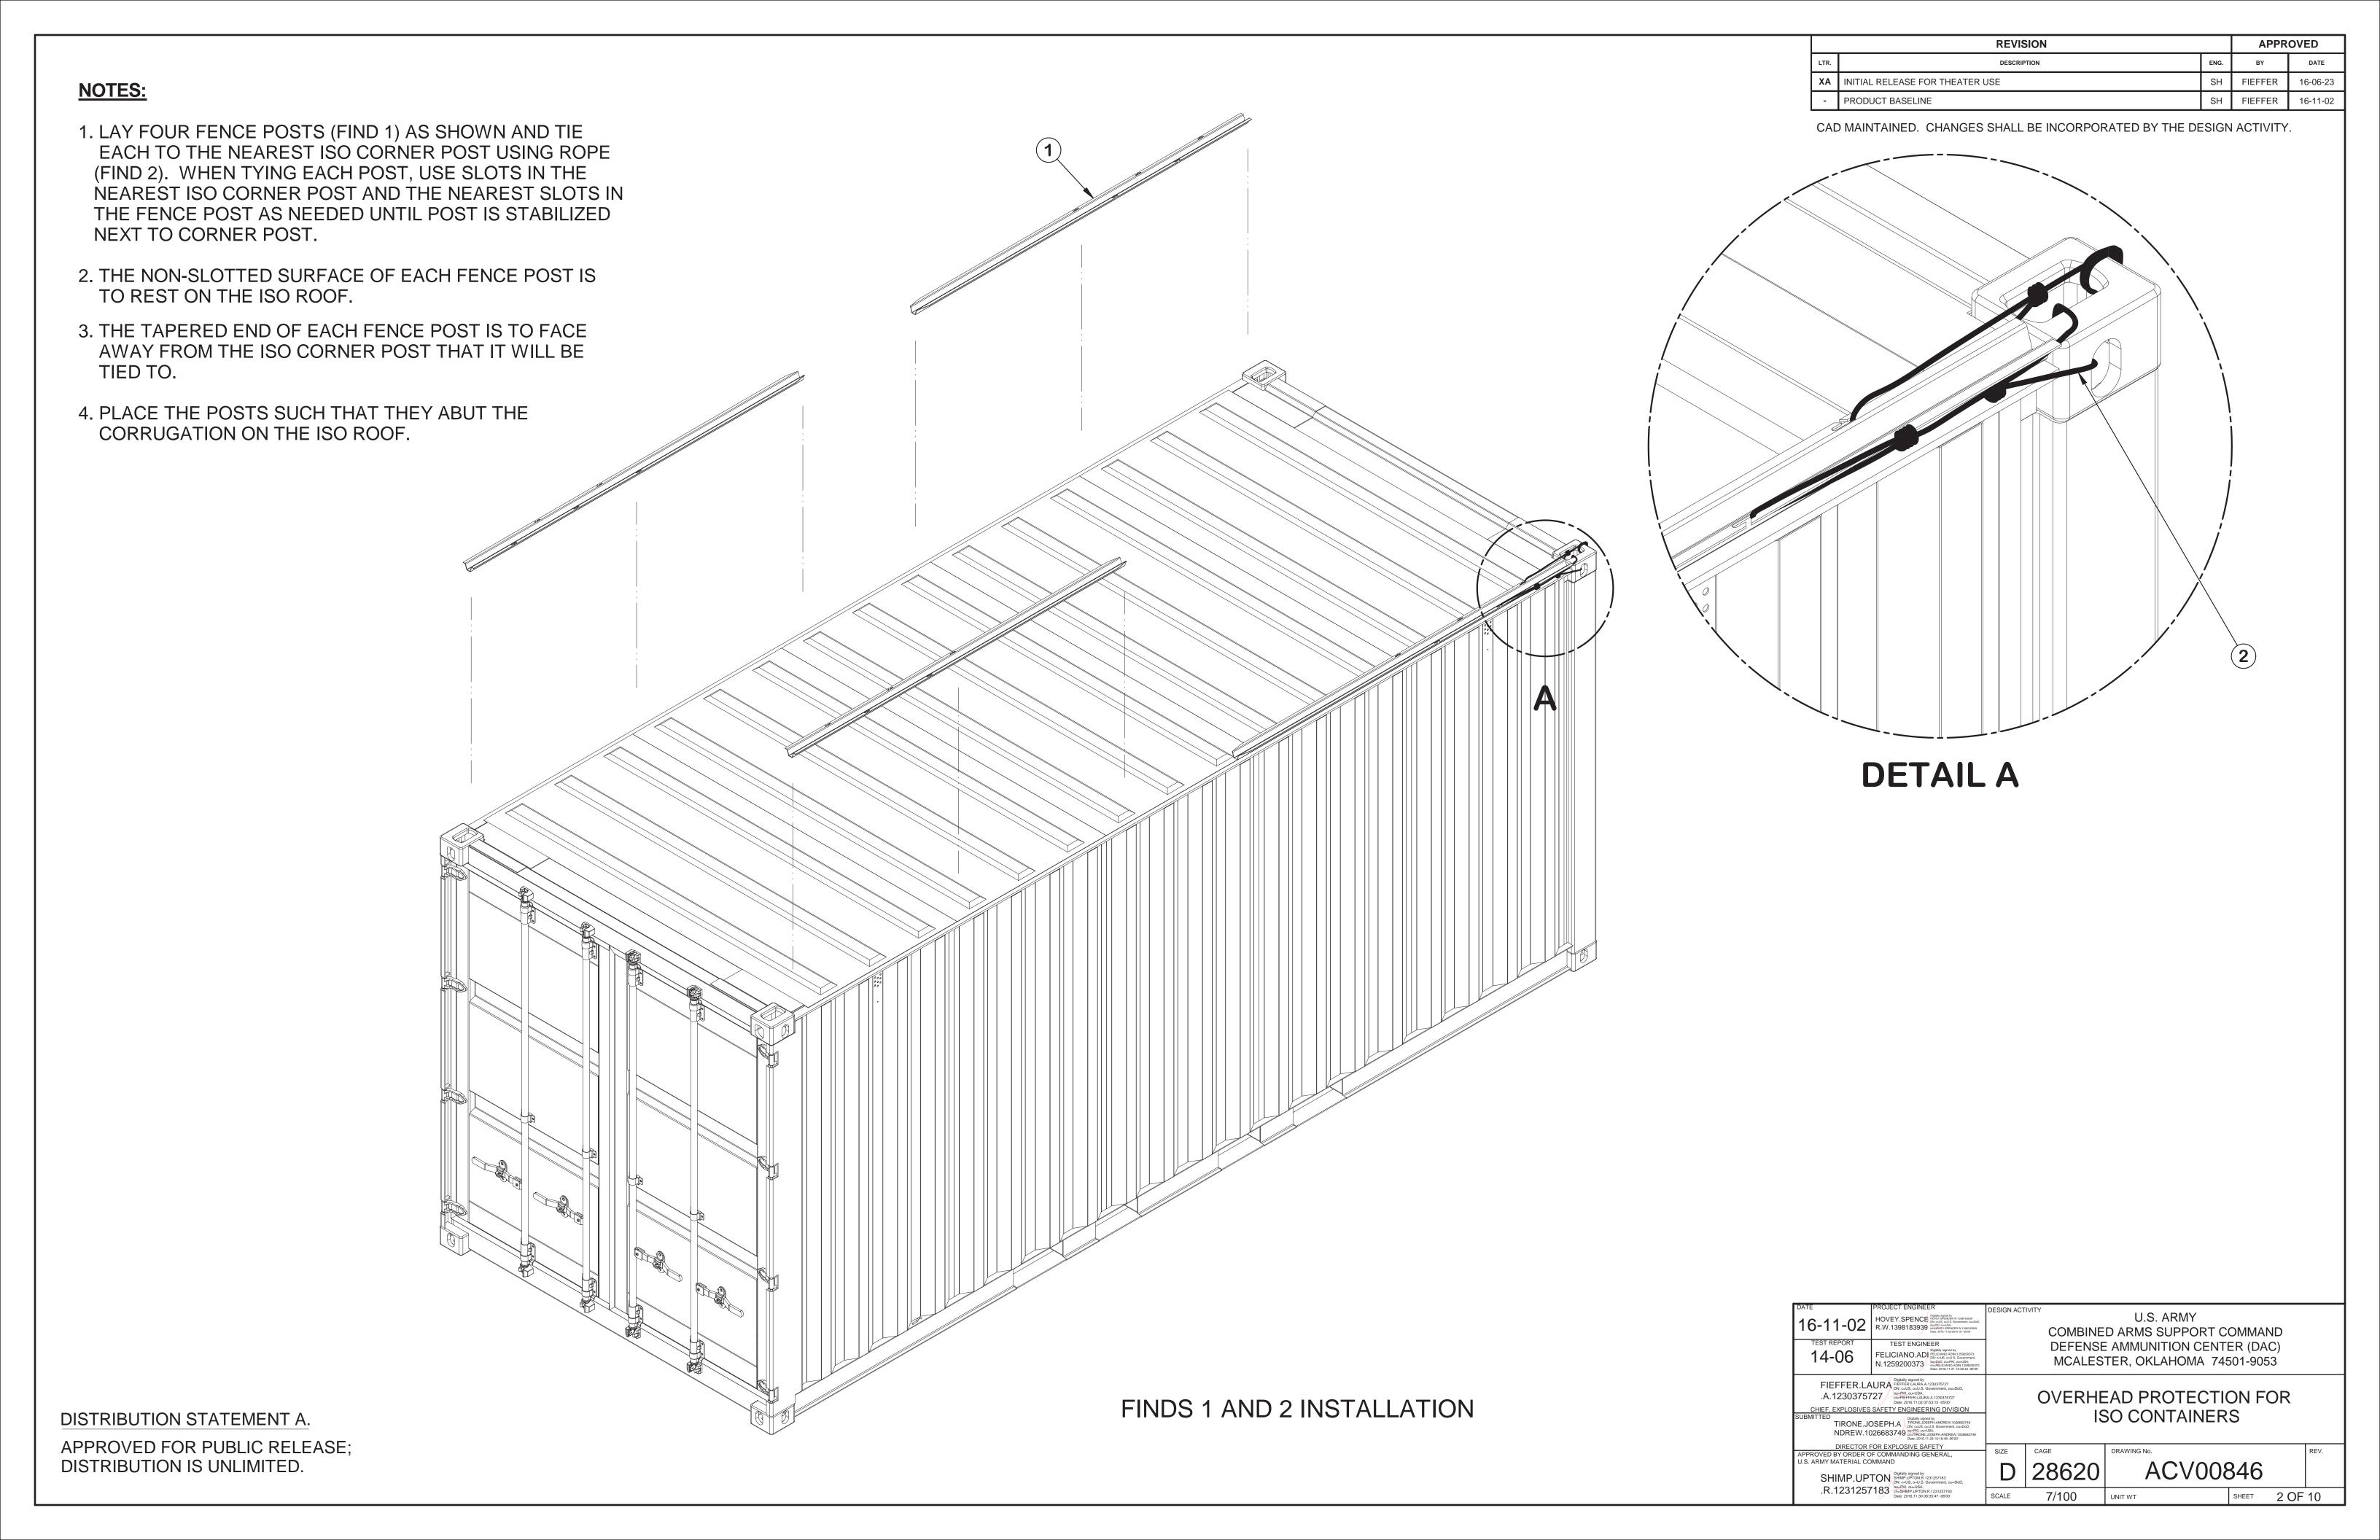

## NOTE:

LAY TWO FENCE POSTS (FIND 1) AS SHOWN SO THAT THEY ARE CENTERED ON THE ISO CONTAINER. STACK THEM ON TOP OF THE POSTS LAID PREVIOUSLY TO ADD SUPPORT.



FINDS 1 AND 2 INSTALLATION (CONTINUED)

|      | REVISION                          | APPROVED |         |          |
|------|-----------------------------------|----------|---------|----------|
| LTR. | DESCRIPTION                       | ENG.     | вү      | DATE     |
| XA   | A INITIAL RELEASE FOR THEATER USE |          | FIEFFER | 16-06-23 |
| -    | PRODUCT BASELINE                  | SH       | FIEFFER | 16-11-02 |

CAD MAINTAINED. CHANGES SHALL BE INCORPORATED BY THE DESIGN ACTIVITY.

| 16-11-02<br>TEST REPORT   | PROJECT ENGINEER