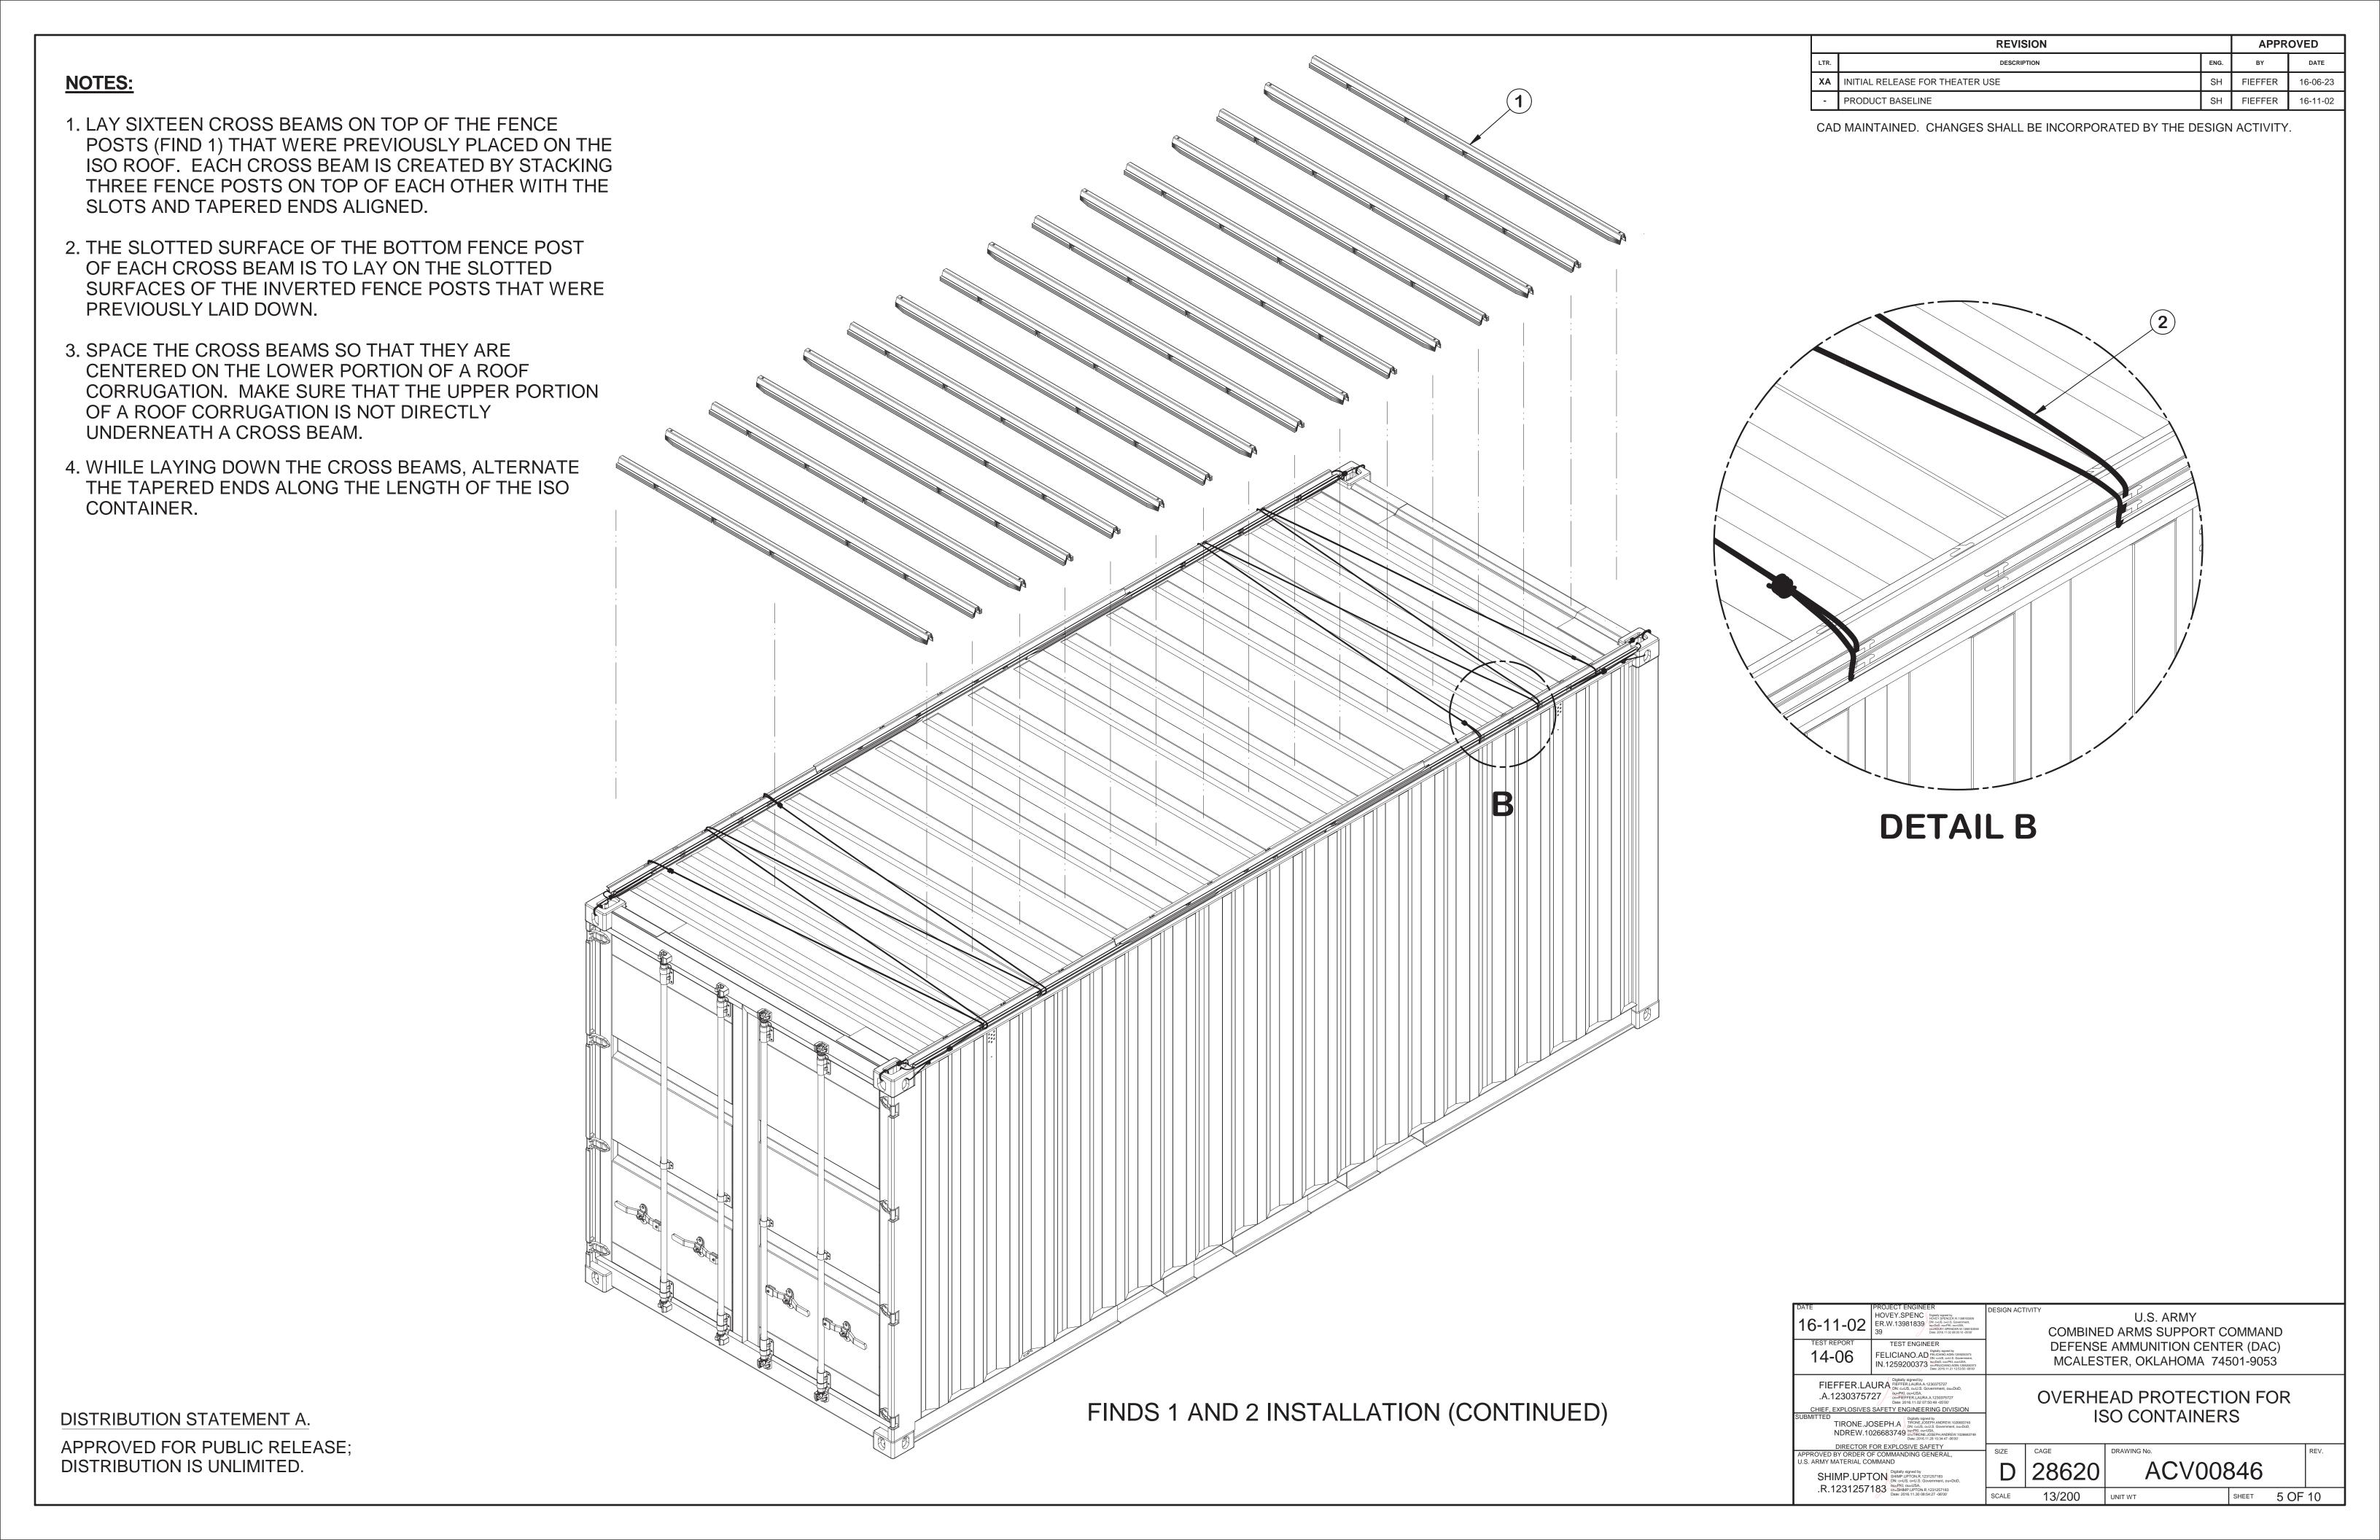

## **NOTES:**

1. REPEAT THE PATTERN PREVIOUSLY DESCRIBED ON SHEETS 2 AND 3 TO ADD A SECOND LAYER OF POSTS (FIND 1) THAT EXTEND ALONG THE ISO CONTAINER.

 WHEN STACKING THE SECOND LAYER OF FENCE POSTS BE SURE THAT THE SLOTS AND TAPERED ENDS LINE UP WITH THE FIRST LAYER OF FENCE POSTS.

3. WEAVE ROPE (FIND 2) BACK AND FORTH ACROSS THE WIDTH OF THE ISO CONTAINER PASSING IT THROUGH APPROPRIATE FENCE POST SLOTS. THIS WILL FURTHER SECURE POSTS FROM FALLING OFF THE SIDE OF THE ISO BEFORE LAYING DOWN CROSS BEAMS. SEE DETAIL B ON PAGE 5.