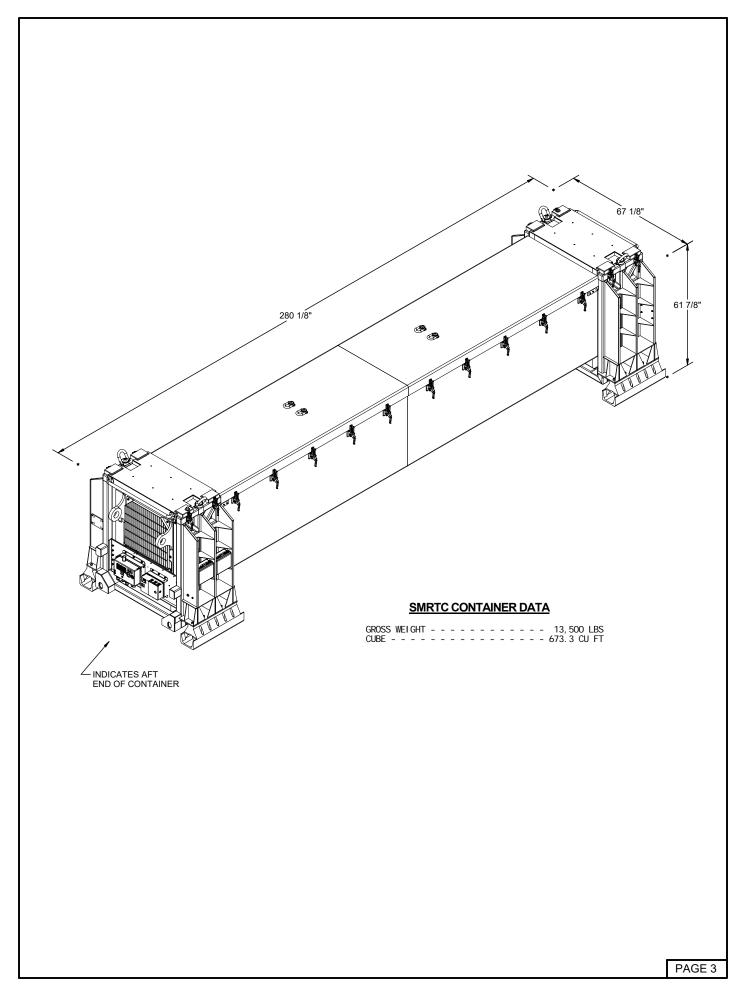

## **GENERAL NOTES**

- A. THIS DOCUMENT HAS BEEN PREPARED AND ISSUED IN ACCORDANCE WITH AR 740-1 AND AUGMENTS TM 743-200-1 (CHAPTER 5).
- B. THE STORAGE PROCEDURES DEPICTED WITHIN THIS DOCUMENT ARE APPLICABLE FOR STORAGE IN EARTH COVERED MAGAZINES AT ANDERSEN AFB GUAM. MINOR ADJUSTMENTS MAY BE MADE TO FACILITATE LOCAL STORAGE CONDITIONS; HOWEVER, THE BASIC PRINCIPLES AS DEPICTED HEREIN WILL BE FOLLOWED.
- C. THE STORAGE PROCEDURES SPECIFIED IN THIS DRAWING ARE APPLICABLE TO THAAD MISSILE PACKED IN SMRTC. SUBSEQUENT REFERENCE TO CONTAINER HEREIN MEANS SMRTC WITH THAAD MISSILE. SEE PAGE 3 AND LOCKHEED MARTIN DRAWING 13640484 FOR DETAILS OF THE SMRTC.
- D. CAUTION: THESE ITEMS ARE IN A "PROPULSIVE STATE" AND MUST BE STORED WITH THE NOSE END FACING TOWARD THE REAR WALL OR A SIDE WALL OF THE MAGAZINE NOT TOWARD THE DOOR/FRONT WALL.
- E. <u>CAUTION</u>: THE ALLOWABLE "EXPLOSIVE LIMIT" ESTABLISHED FOR A MAGAZINE IS NOT TO BE EXCEEDED. THIS LIMITATION MAY REQUIRE A QUANTITY REDUCTION FROM THE STORAGE AS SHOWN.
- F. STORED CONTAINERS MUST NOT CONTACT THE SIDES OF A MAGAZINE. THEREFORE, UNITS MUST BE STORED A MINIMUM OF 6" FROM THE SIDEWALL OR CURVATURE OF THE MAGAZINE AS APPLICABLE. TO PROVIDE FOR THIS MANDATORY CLEARANCE REQUIREMENT, UNITS MAY BE ELIMINATED FROM THE DEPICTED STORAGE PATTERN AS NECESSARY.
- G. A 48" MINIMUM INSPECTION DISTANCE MUST BE MAINTAINED AT THE END OF THE CONTAINERS WHERE HUMIDITY INDICATORS ARE LOCATED, IN ORDER TO CHANGE THE DESSICANT.
- H. THE MAXIMUM FLOOR LOAD FOR THE MAGAZINE AS PRESCRIBED WILL NOT BE EXCEEDED.
- J. OTHER COMPATIBLE ITEMS MAY BE STORED IN THE MAGAZINE, WHICH IS PARTIALLY FILLED WITH THE DESIGNATED ITEM.
- K. PORTIONS OF THE MAGAZINE, SUCH AS SIDEWALLS, ENDWALLS, AND ROOFS, HAVE NOT BEEN SHOWN IN THE STORAGE VIEWS FOR CLARITY PURPOSES.
- L. CONTAINERS PRESENTLY STORED IN ACCORDANCE WITH A PRIOR APPROVED DRAWING NEED NOT BE RESTORED SOLELY TO CONFORM TO THE PROCEDURES SPECIFIED IN THIS DOCUMENT.
- M. CONVERSION TO METRIC EQUIVALENTS: DIMENSIONS WITHIN THIS DOCU-MENT ARE EXPRESSED IN INCHES, AND WEIGHTS ARE EXPRESSED IN POUNDS. WHEN NECESSARY, THE METRIC EQUIVALENT MAY BE COM-PUTED ON THE BASIS OF ONE INCH EQUALS 25.4MM AND ONE POUND EQUALS 0.454 KG.