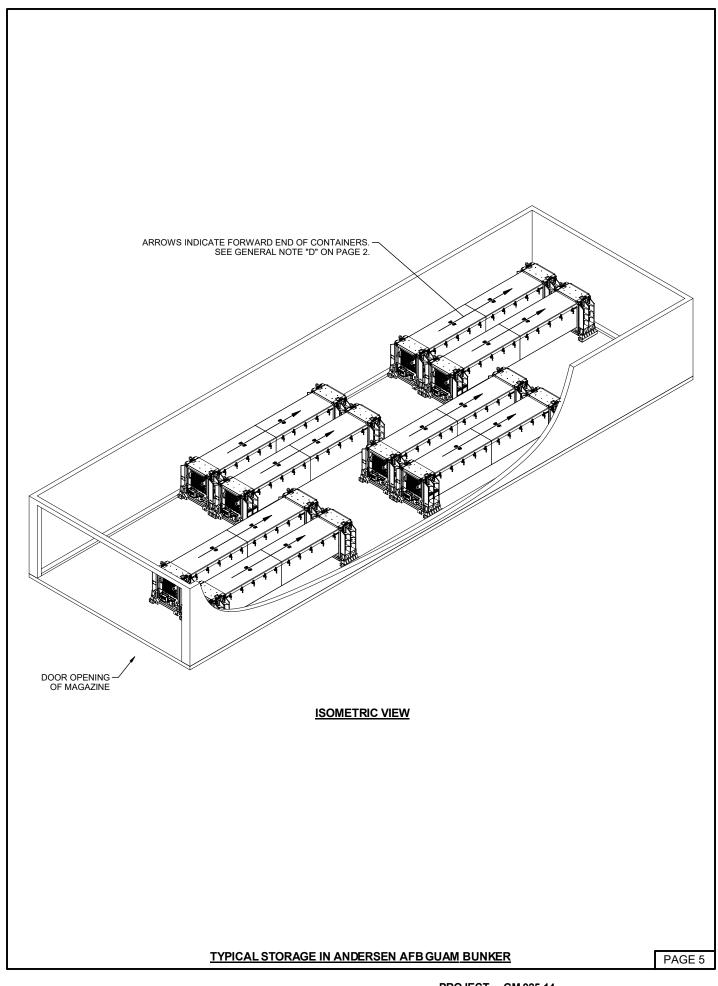

## **GENERAL NOTES**

- A. THIS DOCUMENT HAS BEEN PREPARED AND ISSUED IN ACCORDANCE WITH AR 740-1 AND AUGMENTS TM 743-200-1 (CHAPTER 5).
- B. THE STORAGE PROCEDURES DEPICTED WITHIN THIS DOCUMENT ARE APPLICABLE FOR STORAGE IN EARTH COVERED MAGAZINES AT ANDERSEN AFB GUAM. MINOR ADJUSTMENTS MAY BE MADE TO FACILITATE LOCAL STORAGE CONDITIONS; HOWEVER, THE BASIC PRINCIPLES AS DEPICTED HEREIN WILL BE FOLLOWED.
- C. THE STORAGE PROCEDURES SPECIFIED IN THIS DRAWING ARE APPLICABLE TO THAAD MISSILE PACKED IN SMRTC. SUBSEQUENT REFERENCE TO CONTAINER HEREIN MEANS SMRTC WITH THAAD MISSILE. SEE PAGE 3 AND LOCKHEED MARTIN DRAWING 13640484 FOR DETAILS OF THE SMRTC.
- D. CAUTION: THESE ITEMS ARE IN A "PROPULSIVE STATE" AND MUST BE STORED WITH THE NOSE END FACING TOWARD THE REAR WALL OR A SIDE WALL OF THE MAGAZINE NOT TOWARD THE DOOR/FRONT WALL.
- E. <u>CAUTION</u>: THE ALLOWABLE "EXPLOSIVE LIMIT" ESTABLISHED FOR A MAGAZINE IS NOT TO BE EXCEEDED. THIS LIMITATION MAY REQUIRE A QUANTITY REDUCTION FROM THE STORAGE AS SHOWN.
- F. STORED CONTAINERS MUST NOT CONTACT THE SIDES OF A MAGAZINE. THEREFORE, UNITS MUST BE STORED A MINIMUM OF 6" FROM THE SIDEWALL OR CURVATURE OF THE MAGAZINE AS APPLICABLE. TO PROVIDE FOR THIS MANDATORY CLEARANCE REQUIREMENT, UNITS MAY BE ELIMINATED FROM THE DEPICTED STORAGE PATTERN AS NECESSARY.
- G. A 48" MINIMUM INSPECTION DISTANCE MUST BE MAINTAINED AT THE END OF THE CONTAINERS WHERE HUMIDITY INDICATORS ARE LOCATED, IN ORDER TO CHANGE THE DESSICANT.
- H. THE MAXIMUM FLOOR LOAD FOR THE MAGAZINE AS PRESCRIBED WILL NOT BE EXCEEDED.
- J. OTHER COMPATIBLE ITEMS MAY BE STORED IN THE MAGAZINE, WHICH IS PARTIALLY FILLED WITH THE DESIGNATED ITEM.
- K. PORTIONS OF THE MAGAZINE, SUCH AS SIDEWALLS, ENDWALLS, AND ROOFS, HAVE NOT BEEN SHOWN IN THE STORAGE VIEWS FOR CLARITY PURPOSES.
- L. CONTAINERS PRESENTLY STORED IN ACCORDANCE WITH A PRIOR APPROVED DRAWING NEED NOT BE RESTORED SOLELY TO CONFORM TO THE PROCEDURES SPECIFIED IN THIS DOCUMENT.
- M. CONVERSION TO METRIC EQUIVALENTS: DIMENSIONS WITHIN THIS DOCU-MENT ARE EXPRESSED IN INCHES, AND WEIGHTS ARE EXPRESSED IN POUNDS. WHEN NECESSARY, THE METRIC EQUIVALENT MAY BE COM-PUTED ON THE BASIS OF ONE INCH EQUALS 25.4MM AND ONE POUND EQUALS 0.454 KG.