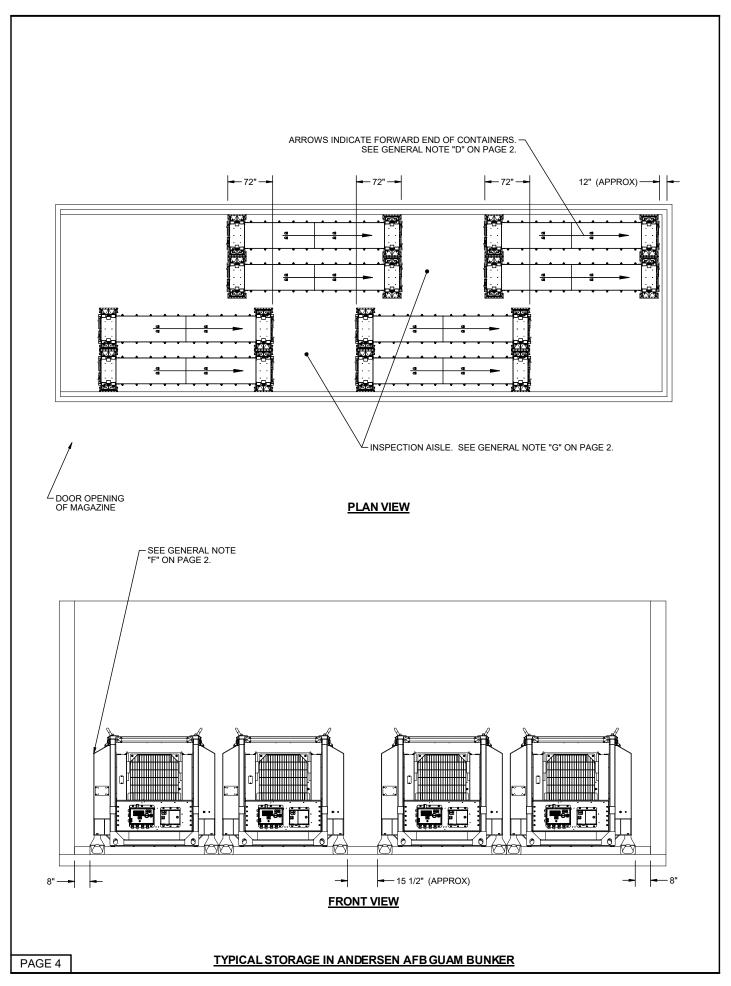

## **GENERAL NOTES**

- A. THIS DOCUMENT HAS BEEN PREPARED AND ISSUED IN ACCORDANCE WITH AR 740-1 AND AUGMENTS TM 743-200-1 (CHAPTER 5).
- B. THE STORAGE PROCEDURES DEPICTED WITHIN THIS DOCUMENT ARE APPLICABLE FOR STORAGE IN EARTH COVERED MAGAZINES AT ANDERSEN AFB GUAM. MINOR ADJUSTMENTS MAY BE MADE TO FACILITATE LOCAL STORAGE CONDITIONS; HOWEVER, THE BASIC PRINCIPLES AS DEPICTED HEREIN WILL BE FOLLOWED.
- C. THE STORAGE PROCEDURES SPECIFIED IN THIS DRAWING ARE APPLICABLE TO THAAD MISSILE PACKED IN SMRTC. SUBSEQUENT REFERENCE TO CONTAINER HEREIN MEANS SMRTC WITH THAAD MISSILE. SEE PAGE 3 AND LOCKHEED MARTIN DRAWING 13640484 FOR DETAILS OF THE SMRTC.
- D. CAUTION: THESE ITEMS ARE IN A "PROPULSIVE STATE" AND MUST BE STORED WITH THE NOSE END FACING TOWARD THE REAR WALL OR A SIDE WALL OF THE MAGAZINE NOT TOWARD THE DOOR/FRONT WALL.
- E. <u>CAUTION</u>: THE ALLOWABLE "EXPLOSIVE LIMIT" ESTABLISHED FOR A MAGAZINE IS NOT TO BE EXCEEDED. THIS LIMITATION MAY REQUIRE A QUANTITY REDUCTION FROM THE STORAGE AS SHOWN.
- F. STORED CONTAINERS MUST NOT CONTACT THE SIDES OF A MAGAZINE. THEREFORE, UNITS MUST BE STORED A MINIMUM OF 6" FROM THE SIDEWALL OR CURVATURE OF THE MAGAZINE AS APPLICABLE. TO PROVIDE FOR THIS MANDATORY CLEARANCE REQUIREMENT, UNITS MAY BE ELIMINATED FROM THE DEPICTED STORAGE PATTERN AS NECESSARY.
- G. A 48" MINIMUM INSPECTION DISTANCE MUST BE MAINTAINED AT THE END OF THE CONTAINERS WHERE HUMIDITY INDICATORS ARE LOCATED, IN ORDER TO CHANGE THE DESSICANT.
- H. THE MAXIMUM FLOOR LOAD FOR THE MAGAZINE AS PRESCRIBED WILL NOT BE EXCEEDED.
- J. OTHER COMPATIBLE ITEMS MAY BE STORED IN THE MAGAZINE, WHICH IS PARTIALLY FILLED WITH THE DESIGNATED ITEM.
- K. PORTIONS OF THE MAGAZINE, SUCH AS SIDEWALLS, ENDWALLS, AND ROOFS, HAVE NOT BEEN SHOWN IN THE STORAGE VIEWS FOR CLARITY PURPOSES.
- L. CONTAINERS PRESENTLY STORED IN ACCORDANCE WITH A PRIOR APPROVED DRAWING NEED NOT BE RESTORED SOLELY TO CONFORM TO THE PROCEDURES SPECIFIED IN THIS DOCUMENT.
- M. CONVERSION TO METRIC EQUIVALENTS: DIMENSIONS WITHIN THIS DOCU-MENT ARE EXPRESSED IN INCHES, AND WEIGHTS ARE EXPRESSED IN POUNDS. WHEN NECESSARY, THE METRIC EQUIVALENT MAY BE COM-PUTED ON THE BASIS OF ONE INCH EQUALS 25.4MM AND ONE POUND EQUALS 0.454 KG.