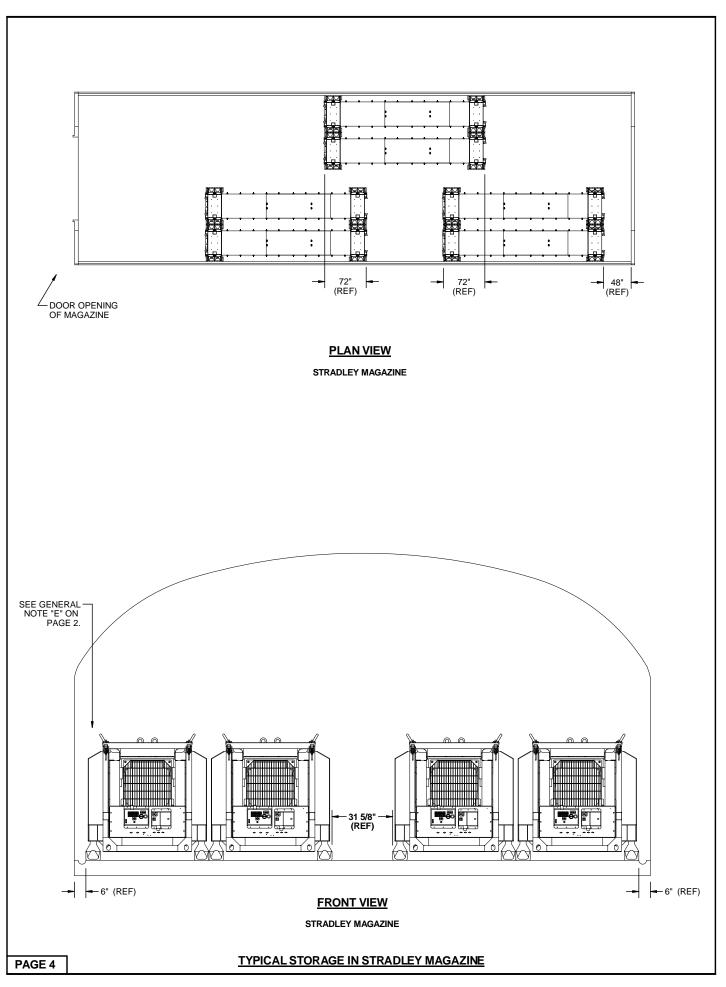

## **GENERAL NOTES**

- A. THIS DOCUMENT HAS BEEN PREPARED AND ISSUED IN ACCORDANCE WITH AR 740-1 AND AUGMENTS TM 743-200-1 (CHAPTER 5).
- B. THE STORAGE PROCEDURES DEPICTED WITHIN THIS DOCUMENT ARE APPLICABLE FOR STORAGE IN STRADLEY MAGAZINES AT ANNISTON MUNITIONS CENTER. MINOR ADJUSTMENTS MAY BE MADE TO FACILITATE LOCAL STORAGE CONDITIONS; HOWEVER, THE BASIC PRINCIPLES AS DEPICTED HEREIN WILL BE FOLLOWED. THE PROCEDURES MAY ALSO BE USED AT OTHER LOCATIONS.
- C. THE STORAGE PROCEDURES SPECIFIED IN THIS DRAWING ARE APPLICABLE TO THAAD MISSILE PACKED IN SMRTC. SUBSEQUENT REFERENCE TO CONTAINER HEREIN MEANS SMRTC WITH THAAD MISSILE. SEE PAGE 3 AND LOCKHEED MARTIN DRAWING 13640484 FOR DETAILS OF THE SMRTC.
- D. CAUTION: THESE ITEMS ARE IN A "PROPULSIVE STATE" AND MUST BE STORED WITH THE NOSE END FACING TOWARD THE REAR WALL OR A SIDE WALL OF THE MAGAZINE NOT TOWARD THE DOOR/FRONT WALL.
- E. <u>CAUTION</u>: THE ALLOWABLE "EXPLOSIVE LIMIT" ESTABLISHED FOR A MAGAZINE IS NOT TO BE EXCEEDED. THIS LIMITATION MAY REQUIRE A QUANTITY REDUCTION FROM THE STORAGE AS SHOWN.
- F. STORED CONTAINERS MUST NOT CONTACT THE SIDES OF A MAGAZINE. THEREFORE, UNITS MUST BE STORED A MINIMUM OF 6" FROM THE SIDEWALL OR CURVATURE OF THE MAGAZINE AS APPLICABLE. TO PROVIDE FOR THIS MANDATORY CLEARANCE REQUIREMENT, UNITS MAY BE ELIMINATED FROM THE DEPICTED STORAGE PATTERN AS NECESSARY.
- G. A 48" MINIMUM INSPECTION DISTANCE MUST BE MAINTAINED AT THE END OF THE CONTAINERS WHERE HUMIDITY INDICATORS ARE LOCATED, IN ORDER TO CHANGE THE DESSICANT.
- H. THE MAXIMUM FLOOR LOAD FOR THE MAGAZINE AS PRESCRIBED WILL NOT BE EXCEEDED.
- OTHER COMPATIBLE ITEMS MAY BE STORED IN THE MAGAZINE, WHICH IS PARTIALLY FILLED WITH THE DESIGNATED ITEM.
- K. PORTIONS OF THE MAGAZINE, SUCH AS SIDEWALLS, ENDWALLS, AND ROOFS, HAVE NOT BEEN SHOWN IN THE STORAGE VIEWS FOR CLARITY PURPOSES.
- L. CONVERSION TO METRIC EQUIVALENTS: DIMENSIONS WITHIN THIS DOCUMENT ARE EXPRESSED IN INCHES, AND WEIGHTS ARE EXPRESSED IN POUNDS. WHEN NECESSARY, THE METRIC EQUIVALENT MAY BE COMPUTED ON THE BASIS OF ONE INCH EQUALS 25.4MM AND ONE POUND EQUALS 0.454 KG.