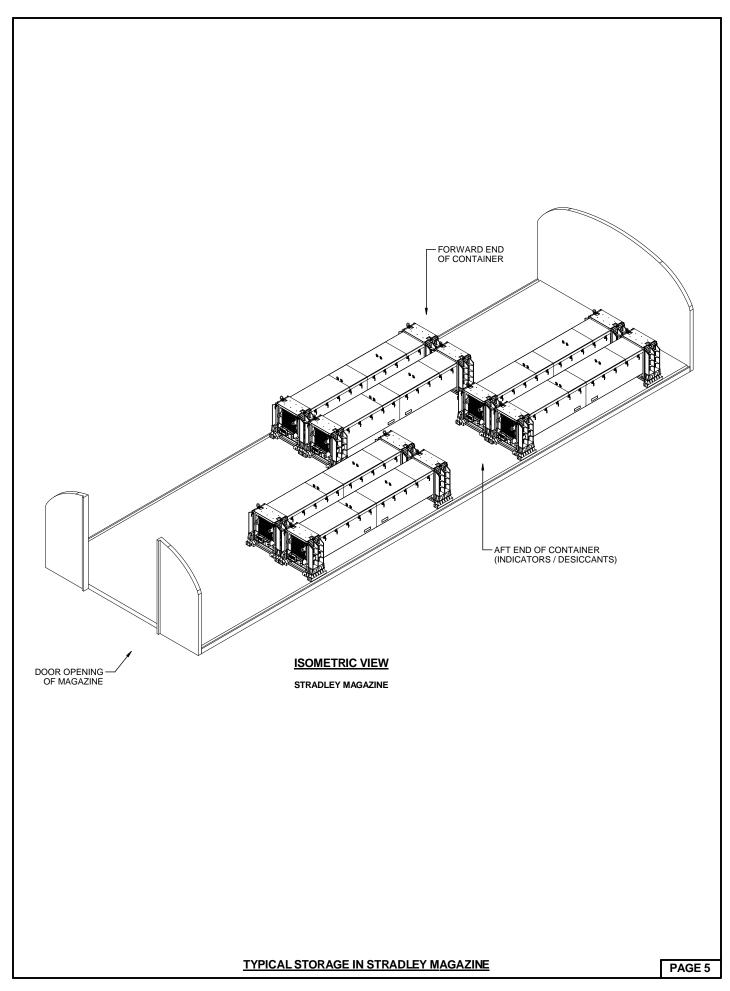

## **GENERAL NOTES**

- A. THIS DOCUMENT HAS BEEN PREPARED AND ISSUED IN ACCORDANCE WITH AR 740-1 AND AUGMENTS TM 743-200-1 (CHAPTER 5).
- B. THE STORAGE PROCEDURES DEPICTED WITHIN THIS DOCUMENT ARE APPLICABLE FOR STORAGE IN STRADLEY MAGAZINES AT ANNISTON MUNITIONS CENTER. MINOR ADJUSTMENTS MAY BE MADE TO FACILITATE LOCAL STORAGE CONDITIONS; HOWEVER, THE BASIC PRINCIPLES AS DEPICTED HEREIN WILL BE FOLLOWED. THE PROCEDURES MAY ALSO BE USED AT OTHER LOCATIONS.
- C. THE STORAGE PROCEDURES SPECIFIED IN THIS DRAWING ARE APPLICABLE TO THAAD MISSILE PACKED IN SMRTC. SUBSEQUENT REFERENCE TO CONTAINER HEREIN MEANS SMRTC WITH THAAD MISSILE. SEE PAGE 3 AND LOCKHEED MARTIN DRAWING 13640484 FOR DETAILS OF THE SMRTC.
- D. CAUTION: THESE ITEMS ARE IN A "PROPULSIVE STATE" AND MUST BE STORED WITH THE NOSE END FACING TOWARD THE REAR WALL OR A SIDE WALL OF THE MAGAZINE NOT TOWARD THE DOOR/FRONT WALL.
- E. <u>CAUTION</u>: THE ALLOWABLE "EXPLOSIVE LIMIT" ESTABLISHED FOR A MAGAZINE IS NOT TO BE EXCEEDED. THIS LIMITATION MAY REQUIRE A QUANTITY REDUCTION FROM THE STORAGE AS SHOWN.
- F. STORED CONTAINERS MUST NOT CONTACT THE SIDES OF A MAGAZINE. THEREFORE, UNITS MUST BE STORED A MINIMUM OF 6" FROM THE SIDEWALL OR CURVATURE OF THE MAGAZINE AS APPLICABLE. TO PROVIDE FOR THIS MANDATORY CLEARANCE REQUIREMENT, UNITS MAY BE ELIMINATED FROM THE DEPICTED STORAGE PATTERN AS NECESSARY.
- G. A 48" MINIMUM INSPECTION DISTANCE MUST BE MAINTAINED AT THE END OF THE CONTAINERS WHERE HUMIDITY INDICATORS ARE LOCATED, IN ORDER TO CHANGE THE DESSICANT.
- H. THE MAXIMUM FLOOR LOAD FOR THE MAGAZINE AS PRESCRIBED WILL NOT BE EXCEEDED.
- OTHER COMPATIBLE ITEMS MAY BE STORED IN THE MAGAZINE, WHICH IS PARTIALLY FILLED WITH THE DESIGNATED ITEM.
- K. PORTIONS OF THE MAGAZINE, SUCH AS SIDEWALLS, ENDWALLS, AND ROOFS, HAVE NOT BEEN SHOWN IN THE STORAGE VIEWS FOR CLARITY PURPOSES.
- L. CONVERSION TO METRIC EQUIVALENTS: DIMENSIONS WITHIN THIS DOCUMENT ARE EXPRESSED IN INCHES, AND WEIGHTS ARE EXPRESSED IN POUNDS. WHEN NECESSARY, THE METRIC EQUIVALENT MAY BE COMPUTED ON THE BASIS OF ONE INCH EQUALS 25.4MM AND ONE POUND EQUALS 0.454 KG.