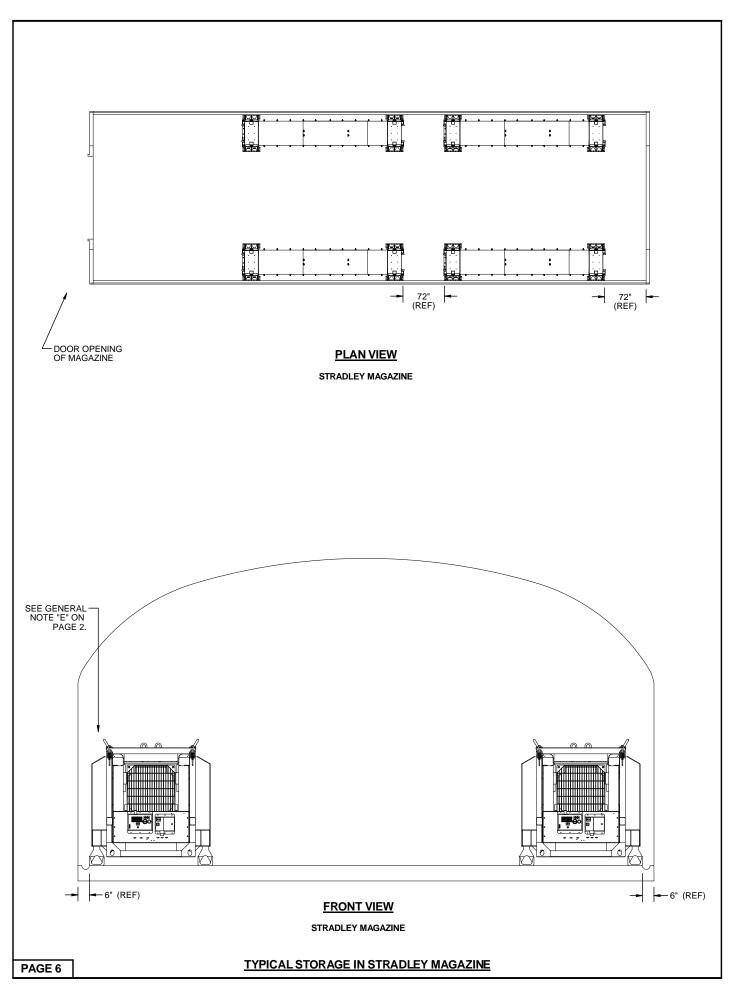

## **GENERAL NOTES**

- A. THIS DOCUMENT HAS BEEN PREPARED AND ISSUED IN ACCORDANCE WITH AR 740-1 AND AUGMENTS TM 743-200-1 (CHAPTER 5).
- B. THE STORAGE PROCEDURES DEPICTED WITHIN THIS DOCUMENT ARE APPLICABLE FOR STORAGE IN STRADLEY MAGAZINES AT ANNISTON MUNITIONS CENTER. MINOR ADJUSTMENTS MAY BE MADE TO FACILITATE LOCAL STORAGE CONDITIONS; HOWEVER, THE BASIC PRINCIPLES AS DEPICTED HEREIN WILL BE FOLLOWED. THE PROCEDURES MAY ALSO BE USED AT OTHER LOCATIONS.
- C. THE STORAGE PROCEDURES SPECIFIED IN THIS DRAWING ARE APPLICABLE TO THAAD MISSILE PACKED IN SMRTC. SUBSEQUENT REFERENCE TO CONTAINER HEREIN MEANS SMRTC WITH THAAD MISSILE. SEE PAGE 3 AND LOCKHEED MARTIN DRAWING 13640484 FOR DETAILS OF THE SMRTC.
- D. CAUTION: THESE ITEMS ARE IN A "PROPULSIVE STATE" AND MUST BE STORED WITH THE NOSE END FACING TOWARD THE REAR WALL OR A SIDE WALL OF THE MAGAZINE NOT TOWARD THE DOOR/FRONT WALL.
- E. <u>CAUTION</u>: THE ALLOWABLE "EXPLOSIVE LIMIT" ESTABLISHED FOR A MAGAZINE IS NOT TO BE EXCEEDED. THIS LIMITATION MAY REQUIRE A QUANTITY REDUCTION FROM THE STORAGE AS SHOWN.
- F. STORED CONTAINERS MUST NOT CONTACT THE SIDES OF A MAGAZINE. THEREFORE, UNITS MUST BE STORED A MINIMUM OF 6" FROM THE SIDEWALL OR CURVATURE OF THE MAGAZINE AS APPLICABLE. TO PROVIDE FOR THIS MANDATORY CLEARANCE REQUIREMENT, UNITS MAY BE ELIMINATED FROM THE DEPICTED STORAGE PATTERN AS NECESSARY.
- G. A 48" MINIMUM INSPECTION DISTANCE MUST BE MAINTAINED AT THE END OF THE CONTAINERS WHERE HUMIDITY INDICATORS ARE LOCATED, IN ORDER TO CHANGE THE DESSICANT.
- H. THE MAXIMUM FLOOR LOAD FOR THE MAGAZINE AS PRESCRIBED WILL NOT BE EXCEEDED.
- OTHER COMPATIBLE ITEMS MAY BE STORED IN THE MAGAZINE, WHICH IS PARTIALLY FILLED WITH THE DESIGNATED ITEM.
- K. PORTIONS OF THE MAGAZINE, SUCH AS SIDEWALLS, ENDWALLS, AND ROOFS, HAVE NOT BEEN SHOWN IN THE STORAGE VIEWS FOR CLARITY PURPOSES.
- L. CONVERSION TO METRIC EQUIVALENTS: DIMENSIONS WITHIN THIS DOCUMENT ARE EXPRESSED IN INCHES, AND WEIGHTS ARE EXPRESSED IN POUNDS. WHEN NECESSARY, THE METRIC EQUIVALENT MAY BE COMPUTED ON THE BASIS OF ONE INCH EQUALS 25.4MM AND ONE POUND EQUALS 0.454 KG.