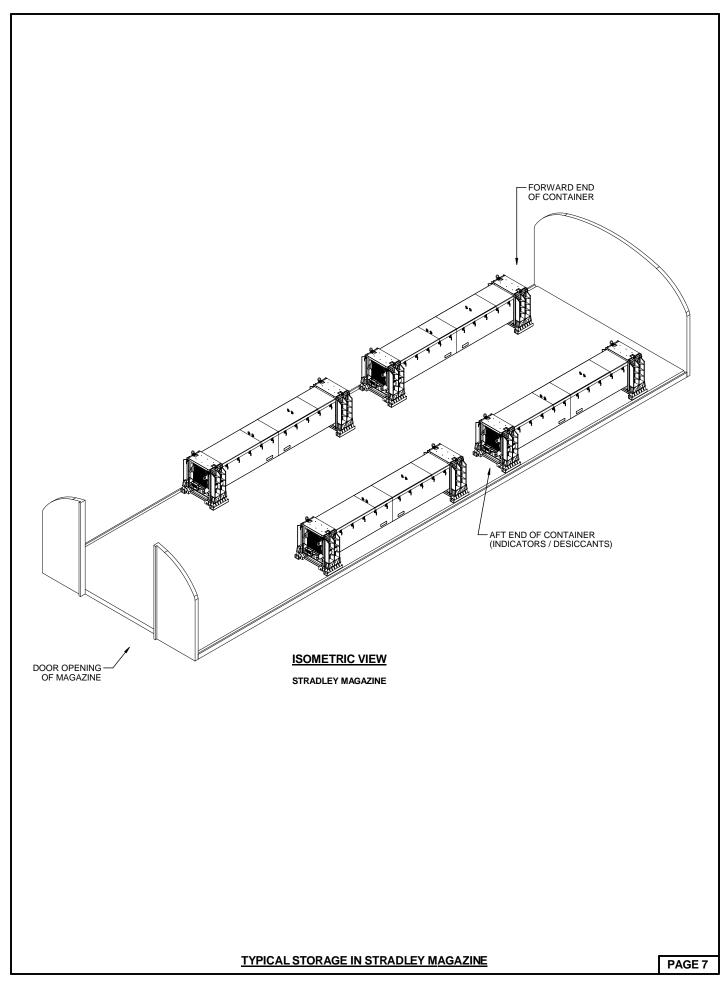

## **GENERAL NOTES**

- A. THIS DOCUMENT HAS BEEN PREPARED AND ISSUED IN ACCORDANCE WITH AR 740-1 AND AUGMENTS TM 743-200-1 (CHAPTER 5).
- B. THE STORAGE PROCEDURES DEPICTED WITHIN THIS DOCUMENT ARE APPLICABLE FOR STORAGE IN STRADLEY MAGAZINES AT ANNISTON MUNITIONS CENTER. MINOR ADJUSTMENTS MAY BE MADE TO FACILITATE LOCAL STORAGE CONDITIONS; HOWEVER, THE BASIC PRINCIPLES AS DEPICTED HEREIN WILL BE FOLLOWED. THE PROCEDURES MAY ALSO BE USED AT OTHER LOCATIONS.
- C. THE STORAGE PROCEDURES SPECIFIED IN THIS DRAWING ARE APPLICABLE TO THAAD MISSILE PACKED IN SMRTC. SUBSEQUENT REFERENCE TO CONTAINER HEREIN MEANS SMRTC WITH THAAD MISSILE. SEE PAGE 3 AND LOCKHEED MARTIN DRAWING 13640484 FOR DETAILS OF THE SMRTC.
- D. CAUTION: THESE ITEMS ARE IN A "PROPULSIVE STATE" AND MUST BE STORED WITH THE NOSE END FACING TOWARD THE REAR WALL OR A SIDE WALL OF THE MAGAZINE NOT TOWARD THE DOOR/FRONT WALL.
- E. <u>CAUTION</u>: THE ALLOWABLE "EXPLOSIVE LIMIT" ESTABLISHED FOR A MAGAZINE IS NOT TO BE EXCEEDED. THIS LIMITATION MAY REQUIRE A QUANTITY REDUCTION FROM THE STORAGE AS SHOWN.
- F. STORED CONTAINERS MUST NOT CONTACT THE SIDES OF A MAGAZINE. THEREFORE, UNITS MUST BE STORED A MINIMUM OF 6" FROM THE SIDEWALL OR CURVATURE OF THE MAGAZINE AS APPLICABLE. TO PROVIDE FOR THIS MANDATORY CLEARANCE REQUIREMENT, UNITS MAY BE ELIMINATED FROM THE DEPICTED STORAGE PATTERN AS NECESSARY.
- G. A 48" MINIMUM INSPECTION DISTANCE MUST BE MAINTAINED AT THE END OF THE CONTAINERS WHERE HUMIDITY INDICATORS ARE LOCATED, IN ORDER TO CHANGE THE DESSICANT.
- H. THE MAXIMUM FLOOR LOAD FOR THE MAGAZINE AS PRESCRIBED WILL NOT BE EXCEEDED.
- OTHER COMPATIBLE ITEMS MAY BE STORED IN THE MAGAZINE, WHICH IS PARTIALLY FILLED WITH THE DESIGNATED ITEM.
- K. PORTIONS OF THE MAGAZINE, SUCH AS SIDEWALLS, ENDWALLS, AND ROOFS, HAVE NOT BEEN SHOWN IN THE STORAGE VIEWS FOR CLARITY PURPOSES.
- L. CONVERSION TO METRIC EQUIVALENTS: DIMENSIONS WITHIN THIS DOCUMENT ARE EXPRESSED IN INCHES, AND WEIGHTS ARE EXPRESSED IN POUNDS. WHEN NECESSARY, THE METRIC EQUIVALENT MAY BE COMPUTED ON THE BASIS OF ONE INCH EQUALS 25.4MM AND ONE POUND EQUALS 0.454 KG.