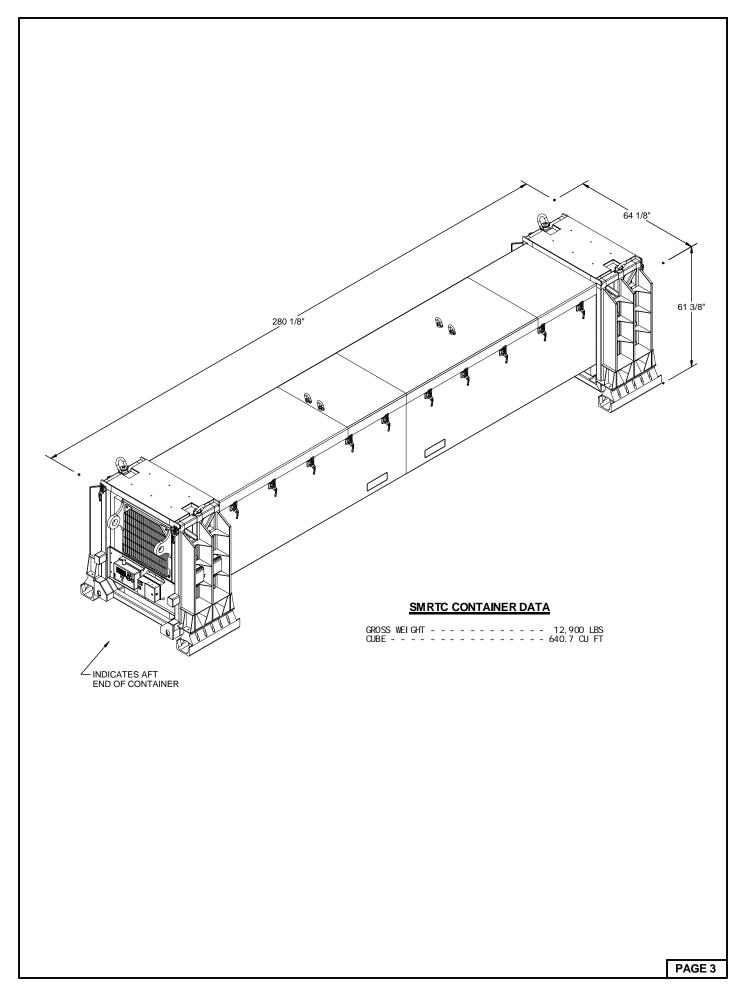

## **GENERAL NOTES**

- A. THIS DOCUMENT HAS BEEN PREPARED AND ISSUED IN ACCORDANCE WITH AR 740-1 AND AUGMENTS TM 743-200-1 (CHAPTER 5).
- B. THE STORAGE PROCEDURES DEPICTED WITHIN THIS DOCUMENT ARE APPLICABLE FOR STORAGE IN STRADLEY MAGAZINES AT ANNISTON MUNITIONS CENTER. MINOR ADJUSTMENTS MAY BE MADE TO FACILITATE LOCAL STORAGE CONDITIONS; HOWEVER, THE BASIC PRINCIPLES AS DEPICTED HEREIN WILL BE FOLLOWED. THE PROCEDURES MAY ALSO BE USED AT OTHER LOCATIONS.
- C. THE STORAGE PROCEDURES SPECIFIED IN THIS DRAWING ARE APPLICABLE TO THAAD MISSILE PACKED IN SMRTC. SUBSEQUENT REFERENCE TO CONTAINER HEREIN MEANS SMRTC WITH THAAD MISSILE. SEE PAGE 3 AND LOCKHEED MARTIN DRAWING 13640484 FOR DETAILS OF THE SMRTC.
- D. CAUTION: THESE ITEMS ARE IN A "PROPULSIVE STATE" AND MUST BE STORED WITH THE NOSE END FACING TOWARD THE REAR WALL OR A SIDE WALL OF THE MAGAZINE NOT TOWARD THE DOOR/FRONT WALL.
- E. <u>CAUTION</u>: THE ALLOWABLE "EXPLOSIVE LIMIT" ESTABLISHED FOR A MAGAZINE IS NOT TO BE EXCEEDED. THIS LIMITATION MAY REQUIRE A QUANTITY REDUCTION FROM THE STORAGE AS SHOWN.
- F. STORED CONTAINERS MUST NOT CONTACT THE SIDES OF A MAGAZINE. THEREFORE, UNITS MUST BE STORED A MINIMUM OF 6" FROM THE SIDEWALL OR CURVATURE OF THE MAGAZINE AS APPLICABLE. TO PROVIDE FOR THIS MANDATORY CLEARANCE REQUIREMENT, UNITS MAY BE ELIMINATED FROM THE DEPICTED STORAGE PATTERN AS NECESSARY.
- G. A 48" MINIMUM INSPECTION DISTANCE MUST BE MAINTAINED AT THE END OF THE CONTAINERS WHERE HUMIDITY INDICATORS ARE LOCATED, IN ORDER TO CHANGE THE DESSICANT.
- H. THE MAXIMUM FLOOR LOAD FOR THE MAGAZINE AS PRESCRIBED WILL NOT BE EXCEEDED.
- OTHER COMPATIBLE ITEMS MAY BE STORED IN THE MAGAZINE, WHICH IS PARTIALLY FILLED WITH THE DESIGNATED ITEM.
- K. PORTIONS OF THE MAGAZINE, SUCH AS SIDEWALLS, ENDWALLS, AND ROOFS, HAVE NOT BEEN SHOWN IN THE STORAGE VIEWS FOR CLARITY PURPOSES.
- L. CONVERSION TO METRIC EQUIVALENTS: DIMENSIONS WITHIN THIS DOCUMENT ARE EXPRESSED IN INCHES, AND WEIGHTS ARE EXPRESSED IN POUNDS. WHEN NECESSARY, THE METRIC EQUIVALENT MAY BE COMPUTED ON THE BASIS OF ONE INCH EQUALS 25.4MM AND ONE POUND EQUALS 0.454 KG.