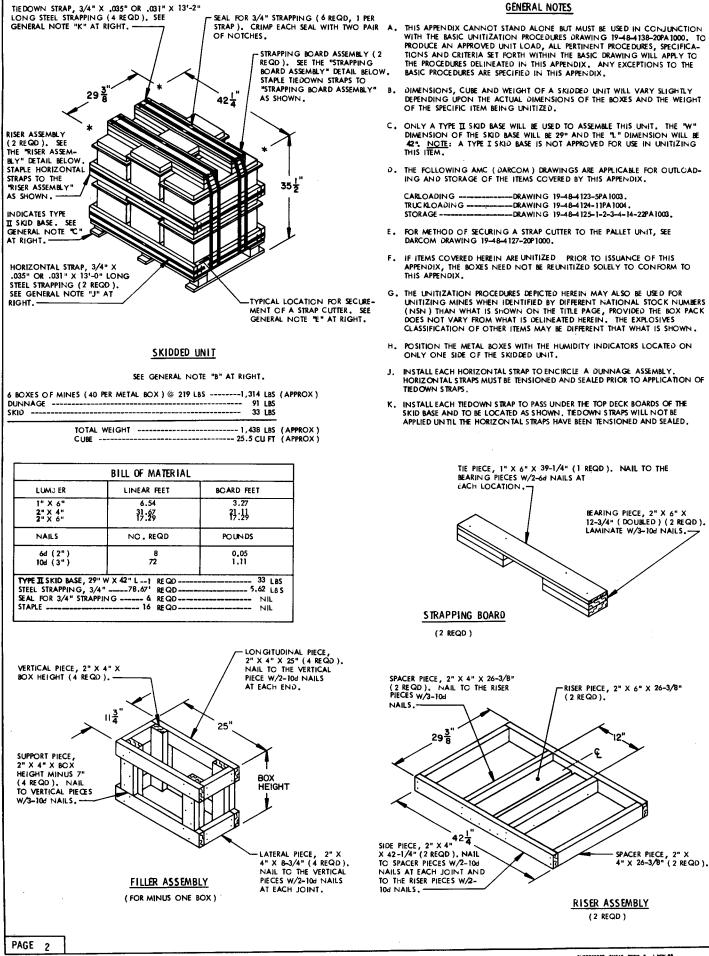

## UNITIZATION PROCEDURES FOR BOXED AMMUNITION AND COMPONENTS ON SKIDDED BASES

MINES, M74, M75 AND M79, PACKED 40 PER METAL BOX, UNITIZED 6 BOXES PER TYPE II SKID BASE; APPROX BOX SIZE  $27\frac{3}{8}$ " L X  $13\frac{3}{4}$ " W X  $13\frac{3}{8}$ " H

| SKIDDED UNIT DATA                                  |                      |              |              |                   |               |                         |  |  |  |
|----------------------------------------------------|----------------------|--------------|--------------|-------------------|---------------|-------------------------|--|--|--|
| ITEMS INCLUDED                                     |                      | HA           | WEIGHT       |                   |               |                         |  |  |  |
| NSN                                                | DODIC                | DOT<br>CLASS | C.G<br>CLASS | QD<br>CLASS       | COMP<br>GROUP | (LBS)                   |  |  |  |
| 1345-<br>01-076-3497<br>01-078-4104<br>01-074-9370 | K151<br>K184<br>K234 | A            |              | 1,1<br>1,1<br>ERT | D<br>D        | 1,222<br>1,438<br>1,330 |  |  |  |

HAZARD CLASSIFICATION DATA CONTAINED IN THE ABOVE CHART IS FOR GUIDANCE AND INFORMATIONAL PURPOSES ONLY. VERIFI-CATION OF THE SPECIFIED DATA SHOULD BE MADE BY CONSULTING THE MOST RECENT JOINT HAZARD CLASSIFICATION SYSTEM LISTING OR OTHER APPROVED LISTING (S). NOTICE: THIS APPENDIX CANNOT STAND ALONE BUT MUST BE USED IN CONJUNCTION WITH THE BASIC UNITIZATION PROCEDURES DRAWING 19-48-4138-20PA1000,