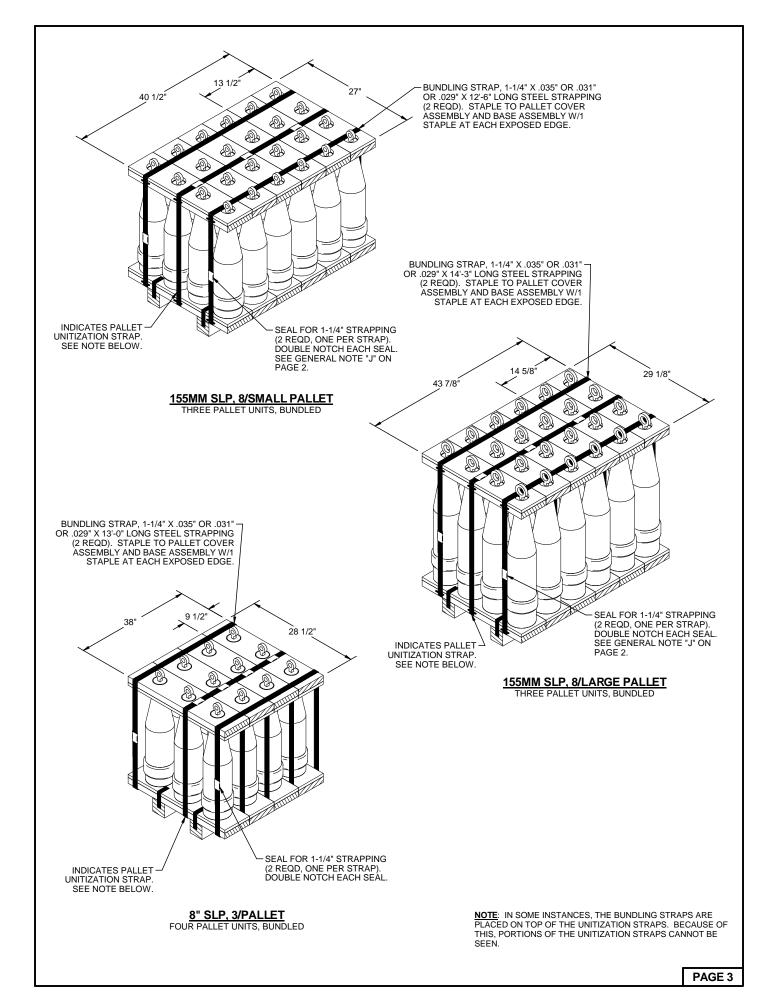

#### **GENERAL NOTES**

- A. THIS DOCUMENT HAS BEEN PREPARED AND ISSUED IN ACCORDANCE WITH AR 740-1 AND AUGMENTS TM 743-200-1 (CHAPTER 5).
- B. THE DEPICTED BUNDLING PROCEDURES ARE APPLICABLE FOR 155MM PRO-JECTILES PACKED 8 PER SMALL PALLET OR 8 PER LARGE PALLET. 8" PROJEC-TILES PACKED 3 PER PALLET, 8" PROJECTILES PACKED 6 PER SMALL PALLET OR 6 PER LARGE PALLET, AND 8" TALL PROJECTILES PACKED 6 PER SMALL
- C. PALLET UNITS OF SEPARATE LOADING PROJECTILES TO BE TRANSPORTED BY ANY MODE MAY BE BUNDLED PRIOR TO LOADING. DEPENDING UPON THE UNIT BEING LOADED AND UPON THE MODE OF SHIPMENT, THERE WILL BE SOME UNITS WHICH CANNOT BE BUNDLED AS SHOWN AND MUST BE LOADED AS INDIVIDUAL PALLET UNITS.
- D. PALLET UNITS OF SEPARATE LOADING PROJECTILES TO BE STORED IN ANY STRUCTURE MAY BE BUNDLED PRIOR TO PLACEMENT IN THE MAGAZINE. DE-PENDENT UPON THE MAGAZINE IN WHICH THE PROJECTILES ARE BEING STORED, OR THE PLACEMENT AREA FOR THE PALLET UNITS IN THE MAGAZINE, ALL PALLET UNITS CANNOT BE BUNDLED AS SHOWN HEREIN. IN THE TYPE "C" STACKS IN IGLOO, ARCH TYPE, AND STRADLEY MAGAZINES AND IN ANY STACKS IN CORBETTA AND 100' X 50' MAGAZINES BUNDLING PROCE-DURES MAY VARY. FOR 155MM PALLET UNITS, SOME MAY NEED TO BE BUN-DLED IN TWOS FOR STORAGE OR SOME MAY NEED TO BE STORED INDIVI-DUALLY. FOR 8" PROJECTILES PALLETIZED 3/PALLET, SOME MAY NEED TO BE BUNDLED IN THREES OR TWOS OR SOME MAY NEED TO BE STORED INDIVI-DUALLY. FOR 8" PROJECTILES PALLETIZED 6/PALLET, SOME MAY NEED TO BE STORED INDIVIDUALLY.
- STRAPPING TO BE USED FOR THE BUNDLING OF THE PALLET UNITS OF SEPA-RATE LOADING PROJECTILES MUST BE 1-1/4" WIDE. NARROWER WIDTH STRAPPING WILL NOT WITHSTAND THE FORCES INCURRED DURING HOISTING BY THE LIFTING EYES AND MUST NOT BE USED.
- TO THE MAXIMUM EXTENT POSSIBLE, LOT INTEGRITY WILL BE MAINTAINED WITHIN EACH BUNDLE OF SEPARATE LOADING PROJECTILE PALLET UNITS, FOR BUNDLES BEING ASSEMBLED AT PRODUCTION FACILITIES OR FOR LARGE AMMUNITION MAINTENANCE OPERATIONS AT DEPOTS. THIS WILL AID IN MAINTAINING LOT SEPARATION AND SEGREGATIONS WITHIN STORAGE MAGAZINES. FIELD ASSEMBLED AND RETURNED PROJECTILE PALLET UNIT BUNDLES MAY CONTAIN MORE THAN ONE LOT PROVIDED THE BUNDLE IS PROPERLY MARKED IN ACCORDANCE WITH DAC DRAWING ACV00561
- PALLET UNITS WHICH ARE PRESENTLY IN STORAGE AND WHICH ARE NOT BUNDLED IN ACCORDANCE WITH THE PROCEDURES DEPICTED HEREIN NEED NOT BE BUNDLED AND RE-STORED IN ORDER TO COMPLY WITH THE BUN-DLING PROCEDURES. HOWEVER, WHEN A SHIPMENT IS MADE FROM THAT STORAGE, PROPER BUNDLING MAY BE ACCOMPLISHED AT THAT TIME. PAL-LET UNITS ELSEWHERE IN THE LOGISTICAL SYSTEM SUCH AS IN TRANSIT SHOULD BE BUNDLED PRIOR TO PLACEMENT IN A MAGAZINE OR PRIOR TO RE-SHIPMENT, AS APPLICABLE
- H. THE BUNDLED PALLET UNITS WILL BE MARKED AND BAR CODED FOR SHIP-MENT AND TRANSPORTATION IN ACCORDANCE WITH THE REQUIREMENTS SET FORTH WITHIN DAC DRAWING ACVO0561 IN ADDITION TO THE MARKING AND BAR CODES ON THE INDIVIDUAL PALLET UNITS.
- WHEN BUNDLING 155MM PROJECTILES, THE STRAPPING MUST BE SEALED ALONG THE SIDE OF THE PALLET. SEALING OF THE STRAPS ON THE TOP OF THE PALLET MAY CREATE AN UNSTABLE STACK WHEN STORING IN MAGA-ZINES. TO FACILITATE INSTALLATION OF THE STRAPPING, THE OUTER LIFT ING PLUGS MAY BE TURNED SO AS TO ALIGN WITH THE STRAPPING. LIFTING PLUGS WILL BE TURNED CLOCKWISE

#### MATERIAL SPECIFICATIONS

ASTM D3953: FLAT STRAPPING, TYPE 1, HEAVY DUTY, FINISH B (GRADE 2). NOTE: IF EDGES DO NOT MEET THE PREECE TEST FOR GRADE 2 ANY BRITE OR SLIT EDGES MUST HAVE FINISH A OVERLAY APPLIED. STRAPPING. STEEL - -: ASTM D3953: CLASS H, FINISH B (GRADE 2), DOUBLE NOTCH TYPE, STYLE I, II, III OR IV. ALTERNATIVE SEAL FINISH: SIGNODE OR DELTA PAINTED SEALS MAY BE USED AS AN ALTERNATIVE IF ALL SURFACES ARE PAINTED. GRITTED <u>SEAL, STRAP</u> - - - -: BACKING IS NOT PERMITTED.

STAPLE - - - - -: ASTM F1667; STFCS-224, 1-17/32" CROWN