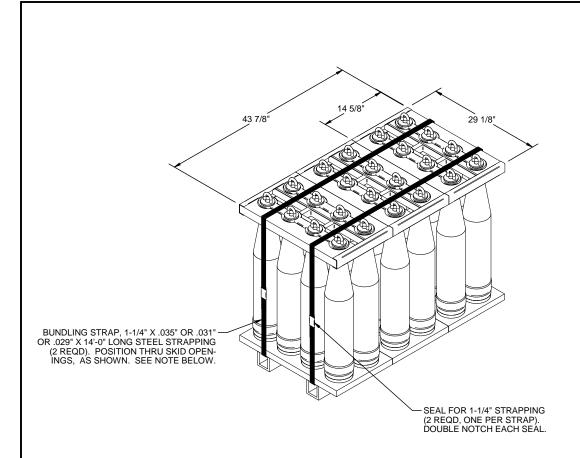

## 155MM SLP, 8/METAL PALLET THREE PALLET UNITS, BUNDLED

NOTE: THE 14'-0" LONG STEEL STRAPPING IS APPLICABLE FOR PROJECTILE PALLET UNITS WHICH ARE APPROXIMATELY 38-3/4" HIGH; FOR PALLET UNITS APPROXIMATELY 31-1/4" HIGH, 13'-0" LONG STRAPPING IS ADEQUATE.