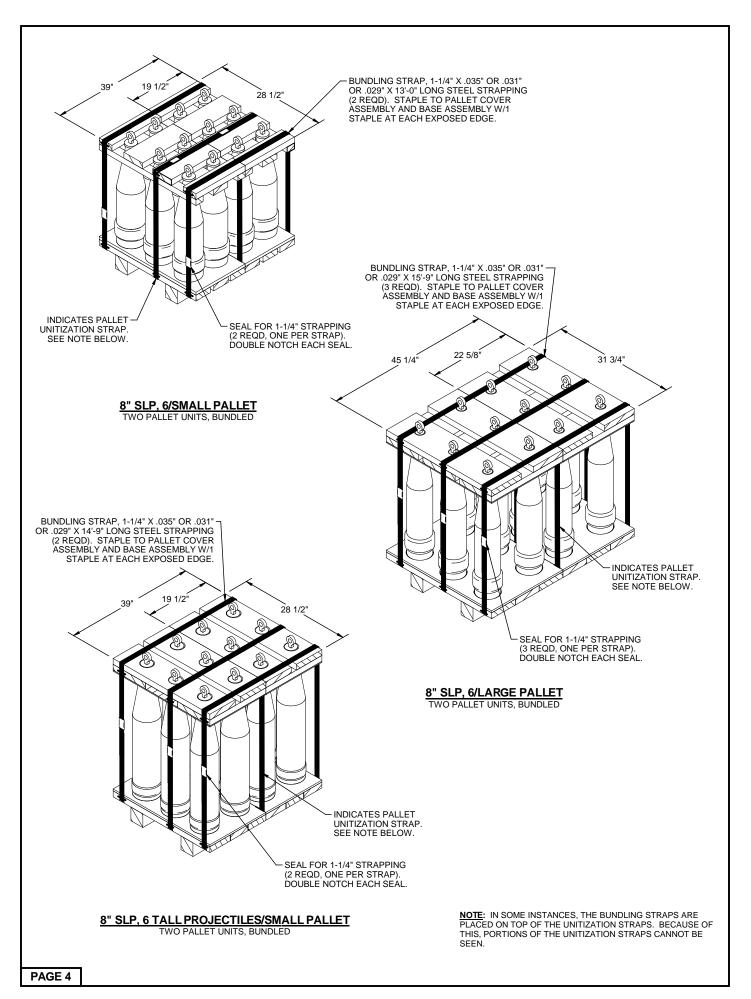

#### **GENERAL NOTES**

- A. THIS DOCUMENT HAS BEEN PREPARED AND ISSUED IN ACCORDANCE WITH AR 740-1 AND AUGMENTS TM 743-200-1 (CHAPTER 5).
- B. THE DEPICTED BUNDLING PROCEDURES ARE APPLICABLE FOR 155MM PRO-JECTILES PACKED 8 PER SMALL PALLET OR 8 PER LARGE PALLET. 8" PROJEC-TILES PACKED 3 PER PALLET, 8" PROJECTILES PACKED 6 PER SMALL PALLET OR 6 PER LARGE PALLET, AND 8" TALL PROJECTILES PACKED 6 PER SMALL
- C. PALLET UNITS OF SEPARATE LOADING PROJECTILES TO BE TRANSPORTED BY ANY MODE MAY BE BUNDLED PRIOR TO LOADING. DEPENDING UPON THE UNIT BEING LOADED AND UPON THE MODE OF SHIPMENT, THERE WILL BE SOME UNITS WHICH CANNOT BE BUNDLED AS SHOWN AND MUST BE LOADED AS INDIVIDUAL PALLET UNITS.
- D. PALLET UNITS OF SEPARATE LOADING PROJECTILES TO BE STORED IN ANY STRUCTURE MAY BE BUNDLED PRIOR TO PLACEMENT IN THE MAGAZINE. DE-PENDENT UPON THE MAGAZINE IN WHICH THE PROJECTILES ARE BEING STORED, OR THE PLACEMENT AREA FOR THE PALLET UNITS IN THE MAGAZINE, ALL PALLET UNITS CANNOT BE BUNDLED AS SHOWN HEREIN. IN THE TYPE "C" STACKS IN IGLOO, ARCH TYPE, AND STRADLEY MAGAZINES AND IN ANY STACKS IN CORBETTA AND 100' X 50' MAGAZINES BUNDLING PROCE-DURES MAY VARY. FOR 155MM PALLET UNITS, SOME MAY NEED TO BE BUN-DLED IN TWOS FOR STORAGE OR SOME MAY NEED TO BE STORED INDIVI-DUALLY. FOR 8" PROJECTILES PALLETIZED 3/PALLET, SOME MAY NEED TO BE BUNDLED IN THREES OR TWOS OR SOME MAY NEED TO BE STORED INDIVI-DUALLY. FOR 8" PROJECTILES PALLETIZED 6/PALLET, SOME MAY NEED TO BE STORED INDIVIDUALLY.
- STRAPPING TO BE USED FOR THE BUNDLING OF THE PALLET UNITS OF SEPA-RATE LOADING PROJECTILES MUST BE 1-1/4" WIDE. NARROWER WIDTH STRAPPING WILL NOT WITHSTAND THE FORCES INCURRED DURING HOISTING BY THE LIFTING EYES AND MUST NOT BE USED.
- TO THE MAXIMUM EXTENT POSSIBLE, LOT INTEGRITY WILL BE MAINTAINED WITHIN EACH BUNDLE OF SEPARATE LOADING PROJECTILE PALLET UNITS, FOR BUNDLES BEING ASSEMBLED AT PRODUCTION FACILITIES OR FOR LARGE AMMUNITION MAINTENANCE OPERATIONS AT DEPOTS. THIS WILL AID IN MAINTAINING LOT SEPARATION AND SEGREGATIONS WITHIN STORAGE MAGAZINES. FIELD ASSEMBLED AND RETURNED PROJECTILE PALLET UNIT BUNDLES MAY CONTAIN MORE THAN ONE LOT PROVIDED THE BUNDLE IS PROPERLY MARKED IN ACCORDANCE WITH DAC DRAWING ACV00561
- PALLET UNITS WHICH ARE PRESENTLY IN STORAGE AND WHICH ARE NOT BUNDLED IN ACCORDANCE WITH THE PROCEDURES DEPICTED HEREIN NEED NOT BE BUNDLED AND RE-STORED IN ORDER TO COMPLY WITH THE BUN-DLING PROCEDURES. HOWEVER, WHEN A SHIPMENT IS MADE FROM THAT STORAGE, PROPER BUNDLING MAY BE ACCOMPLISHED AT THAT TIME. PAL-LET UNITS ELSEWHERE IN THE LOGISTICAL SYSTEM SUCH AS IN TRANSIT SHOULD BE BUNDLED PRIOR TO PLACEMENT IN A MAGAZINE OR PRIOR TO RE-SHIPMENT, AS APPLICABLE
- H. THE BUNDLED PALLET UNITS WILL BE MARKED AND BAR CODED FOR SHIP-MENT AND TRANSPORTATION IN ACCORDANCE WITH THE REQUIREMENTS SET FORTH WITHIN DAC DRAWING ACVO0561 IN ADDITION TO THE MARKING AND BAR CODES ON THE INDIVIDUAL PALLET UNITS.
- WHEN BUNDLING 155MM PROJECTILES, THE STRAPPING MUST BE SEALED ALONG THE SIDE OF THE PALLET. SEALING OF THE STRAPS ON THE TOP OF THE PALLET MAY CREATE AN UNSTABLE STACK WHEN STORING IN MAGA-ZINES. TO FACILITATE INSTALLATION OF THE STRAPPING, THE OUTER LIFT ING PLUGS MAY BE TURNED SO AS TO ALIGN WITH THE STRAPPING. LIFTING PLUGS WILL BE TURNED CLOCKWISE

#### MATERIAL SPECIFICATIONS

ASTM D3953: FLAT STRAPPING, TYPE 1, HEAVY DUTY, FINISH B (GRADE 2). NOTE: IF EDGES DO NOT MEET THE PREECE TEST FOR GRADE 2 ANY BRITE OR SLIT EDGES MUST HAVE FINISH A OVERLAY APPLIED. STRAPPING. STEEL - -: ASTM D3953: CLASS H, FINISH B (GRADE 2), DOUBLE NOTCH TYPE, STYLE I, II, III OR IV. ALTERNATIVE SEAL FINISH: SIGNODE OR DELTA PAINTED SEALS MAY BE USED AS AN ALTERNATIVE IF ALL SURFACES ARE PAINTED. GRITTED <u>SEAL, STRAP</u> - - - -: BACKING IS NOT PERMITTED.

STAPLE - - - - -: ASTM F1667; STFCS-224, 1-17/32" CROWN