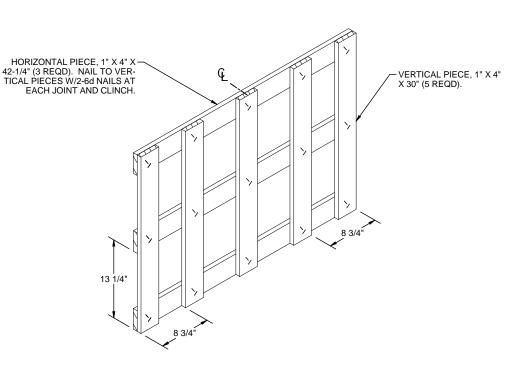

S SHOWN ON PAGE 2, PROVIDED THE BOX PACK DOES NOT VARY FROM WHAT IS DELINEATED HEREIN. THE EXPLOSIVE CLASSIFICATION OF OTHER ITEMS MAY BE DIFFERENT THAN WHAT IS SHOWN.
- H. THE STYLE 1B PALLET DELINEATED IN THE DETAIL AT LEFT NEED NOT HAVE CHAMFERS OR STRAP SLOTS AS SPECIFIED WITHIN MILITARY SPECIFICATION MIL-P-15011 WHEN USED FOR THE UNITIZATION OF ITEMS COVERED BY THIS APPENDIX.
- J. IF DIMENSIONAL VARIATION IN THE HEIGHT OF THE BOX PERMITS, THE SPACER ASSEMBLY DEPICTED IN THE UNIT AT LETT MAY BE OMITTED, IF AND ONLY IF THE OMISSION OF THE SPACER ASSEMBLY WILL RESULT IN THE UNIT LOAD FILLING OUT THE PALLET.
- K. ALL DUNNAGE SHALL BE PRESERVATIVE TREATED IN ACCORDANCE WITH GENERAL NOTE "AA" IN THE BASIC PROCEDURES.
- L. FOR DETAILS OF THE WIREBOUND BOX SEE ARDEC DRAWING 8800900.

PAGE 3



### SPACER ASSEMBLY



# FILLER ASSEMBLY (FOR MINUS ONE BOX)