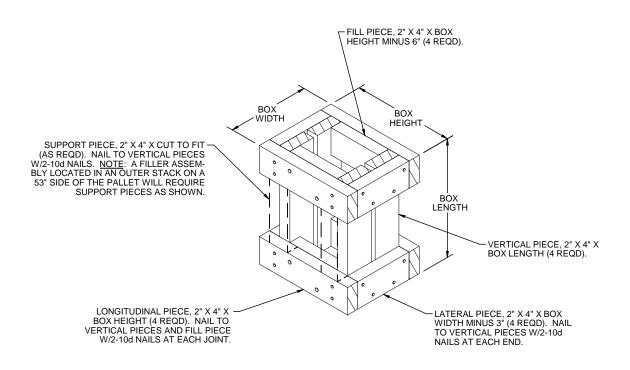

IDED THE BOX PACK DOES NOT VARY FROM WHAT IS DELINEATED HEREIN. THE EXPLOSIVE CLASSIFICATION OF OTHER ITEMS MAY BE DIFFERENT THAN WHAT IS SHOWN.
- H. THE STYLE 1B PALLET DELINEATED IN THE DETAIL AT LEFT NEED NOT HAVE CHAMFERS OR STRAP SLOTS AS SPECIFIED WITHIN MILITARY SPECIFICATION MIL-P-15011 WHEN USED FOR THE UNITIZATION OF ITEMS COVERED BY THIS APPENDIX.
- J. IF DIMENSIONAL VARIATION IN THE HEIGHT OF THE BOX PERMITS, THE SPACER ASSEMBLY DEPICTED IN THE UNIT AT LETT MAY BE OMITTED, IF AND ONLY IF THE OMISSION OF THE SPACER ASSEMBLY WILL RESULT IN THE UNIT LOAD FILLING OUT THE PALLET.
- K. ALL DUNNAGE SHALL BE PRESERVATIVE TREATED IN ACCORDANCE WITH GENERAL NOTE "AA" IN THE BASIC PROCEDURES.
- L. FOR DETAILS OF THE WIREBOUND BOX SEE ARDEC DRAWING 8800900.

PAGE 3



### SPACER ASSEMBLY



# FILLER ASSEMBLY (FOR MINUS ONE BOX)