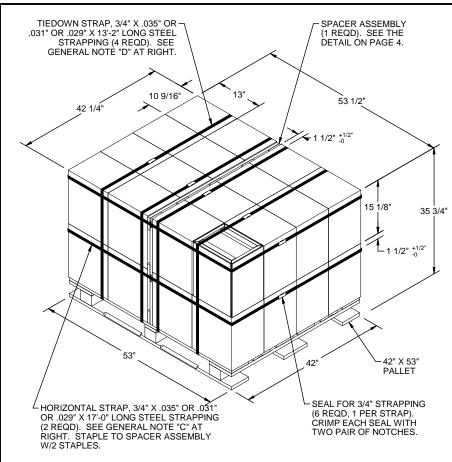

# UNITIZATION PROCEDURES FOR BOXED AMMUNITION AND COMPONENTS ON 4-WAY ENTRY PALLETS

MINE, ANTIPERSONNEL, OR MUNITION, MODULAR CROWD CONTROL, PACKED 6 PER WIREBOUND BOX, UNITIZED 32 BOXES PER 42" X 53" PALLET; APPROX BOX SIZE 15-1/8" L X 10-9/16" W X 13" OR 13-1/2" H

# PALLET UNIT SEE GENERAL NOTE "B" AT RIGHT.

| DUNNAGE | (6 PER BOX) @ 53.5 LBS | <br>24 LBS         |
|---------|------------------------|--------------------|
|         |                        | 1,826 LBS (APPROX) |

| BILL OF MATERIAL                                                                                                                                       |             |            |  |  |  |
|--------------------------------------------------------------------------------------------------------------------------------------------------------|-------------|------------|--|--|--|
| LUMBER                                                                                                                                                 | LINEAR FEET | BOARD FEET |  |  |  |
| 1" X 4"                                                                                                                                                | 23. 07      | 7.69       |  |  |  |
| NAILS                                                                                                                                                  | NO. REQD    | POUNDS     |  |  |  |
| 6d (2")                                                                                                                                                | 30          | 0.18       |  |  |  |
| PALLET, 42" X 53" 1 REOD 90 LBS<br>STEEL STRAPPING, 3/4"86.67' REOD 7.74 LBS<br>SEAL FOR 3/4" STRAPPING 4 REOD NIL<br>STAPLE, 15/16" X 3/4" 4 REOD NIL |             |            |  |  |  |

### **GENERAL NOTES**

- A. THIS APPENDIX CANNOT STAND ALONE BUT MUST BE USED IN CONJUNCTION WITH THE BASIC UNITIZATION PROCEDURES DRAWING 19-48-4116-20PA1002. TO PRODUCE AN APPROVED UNIT LOAD, ALL PERTINENT PROCEDURES, SPECIFICATIONS AND CRITERIA SET FORTH WITHIN THE BASIC DRAWING WILL APPLY TO THE PROCEDURES DELINEATED IN THIS APPENDIX. ANY EXCEPTIONS TO THE BASIC PROCEDURES ARE SPECIFIED IN THIS APPENDIX.
- B. DIMENSIONS, CUBE AND WEIGHT OF A PALLET UNIT WILL VARY SLIGHTLY DEPENDING UPON THE ACTUAL DIMENSIONS OF THE BOXES AND THE WEIGHT OF THE SPECIFIC ITEM BEING UNITIZED.
- C. INSTALL EACH HORIZONTAL STRAP TO ENCIRCLE A LAYER OF BOXES ON THE PALLET. NOTE THAT THE STRAPS WILL BE LOCATED AS SHOWN, NEAR THE TOP OF EACH LAYER. HORIZONTAL STRAPS MUST BE TENSIONED AND SEALED PRIOR TO THE APPLICATION OF TIEDOWN STRAPS.
- D. INSTALL EACH TIEDOWN STRAP TO PASS UNDER THE TOP DECK BOARDS OF THE PALLET. NOTE THAT THE STRAPS WILL BE LOCATED AS SHOWN, NEAR THE SIDE CLEATS OF THE END PANELS OF THE BOX. TIEDOWN STRAPS WILL NOT BE APPLIED UNTIL THE HORIZONTAL STRAPS HAVE BEEN TENSIONED AND SEALED.
- E. THE FOLLOWING AMC DRAWINGS ARE APPLICABLE FOR OUTLOADING AND STORAGE OF THE ITEMS COVERED BY THIS APPENDIX.

CARLOADI NG - - - - 19-48-4115-5PA1002
TRUCKLOADI NG - - 19-48-4117-11PA1003
STORAGE - - - 19-48-4118-1-2-3-4-1422PA1002
END OPENI NG I SO
CONTAI NER - - - 19-48-4153-15PA1002
MI LVAN - - - - 19-48-4166-15PA1003
SI DE OPENI NG I SO
CONTAI NER - - - 19-48-4267-15PA1009

- F. IF ITEMS COVERED HEREIN ARE UNITIZED PRIOR TO ISSUANCE OF THIS REVISION TO THIS APPENDIX, THE BOXES NEED NOT BE REUNITIZED SOLELY TO CONFORM TO THIS REVISION.
- G. THE UNITIZATION PROCEDURES DEPICTED HEREIN MAY ALSO BE USED FOR UNITIZING ANTIPERSONNEL MINES OR MODULAR CROWD CONTROL MUNITIONS WHEN IDENTIFIED BY DIFFERENT NATIONAL STOCK NUMBERS (NSN) THAN WHAT IS SHOWN ON PAGE 2, PROVIDED THE BOX PACK DOES NOT VARY FROM WHAT IS DELINEATED HEREIN. THE EXPLOSIVE CLASSIFICATION OF OTHER ITEMS MAY BE DIFFERENT THAN WHAT IS SHOWN.
- H. THE STYLE 1B PALLET DELINEATED IN THE DETAIL AT LEFT NEED NOT HAVE CHAMFERS OR STRAP SLOTS AS SPECIFIED WITHIN MILITARY SPECIFICATION MIL-P-15011 WHEN USED FOR THE UNITIZATION OF ITEMS COVERED BY THIS APPENDIX.
- J. IF DIMENSIONAL VARIATION IN THE HEIGHT OF THE BOX PERMITS, THE SPACER ASSEMBLY DEPICTED IN THE UNIT AT LETT MAY BE OMITTED, IF AND ONLY IF THE OMISSION OF THE SPACER ASSEMBLY WILL RESULT IN THE UNIT LOAD FILLING OUT THE PALLET.
- K. ALL DUNNAGE SHALL BE PRESERVATIVE TREATED IN ACCORDANCE WITH GENERAL NOTE "AA" IN THE BASIC PROCEDURES.
- L. FOR DETAILS OF THE WIREBOUND BOX SEE ARDEC DRAWING 8800900.