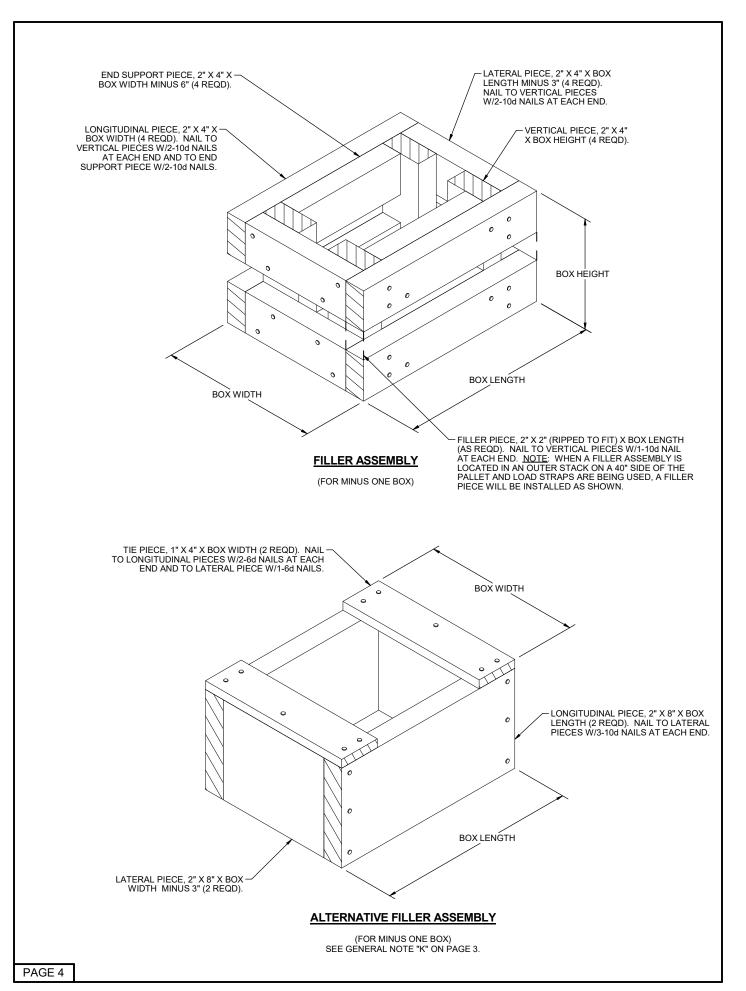

- F. IF ITEMS COVERED HEREIN ARE UNITIZED PRIOR TO ISSUANCE OF THIS REVISION TO THIS APPENDIX, THE BOXES NEED NOT BE REUNITIZED SOLELY TO CONFORM TO THIS REVISION.
- G. THE UNITIZATION PROCEDURES DEPICTED HEREIN MAY ALSO BE USED FOR UNITIZING .30 CALIBER CARTRIDGES WHEN IDENTIFIED BY DIFFERENT NATIONAL STOCK NUMBERS (NSN) THAN WHAT IS SHOWN ON PAGE 2, PROVIDED THE BOX PACK DOES NOT VARY FROM WHAT IS DELINEATED HEREIN. THE EXPLOSIVE CLASSIFICATION OF OTHER ITEMS MAY BE DIFFERENT THAN WHAT IS SHOWN.
- H. THE STYLE 1 PALLET DELINEATED IN THE DETAIL AT LEFT NEED NOT HAVE CHAMFERS OR STRAP SLOTS AS SPECIFIED WITHIN MILITARY SPECIFICATION MIL-DTL-15011 WHEN USED FOR THE UNITIZATION OF ITEMS COVERED BY THIS APPENDIX.
- J. LOAD STRAPS MAY BE USED IN LIEU OF HORIZONTAL STRAPS. LOAD STRAPS WILL BE PRE-POSITIONED AND LOCATED AS SHOWN IN THE DETAIL AT LEFT. NOTICE: WHEN LOAD STRAPS ARE BEING USED IN LIEU OF HORIZONTAL STRAPS, THE THREE OUTBOARD BOXES ON THE 40" SIDES OF THE BOTTOM LAYER OF THE UNIT WILL BE POSITIONED WITH THE TOPS DOWNWARD, AND THE THREE OUTBOARD BOXES ON THE 40" SIDES OF THE TOP LAYER OF THE UNIT WILL BE POSITIONED WITH TOPS UPWARDS. LOAD STRAPS MUST BE TENSIONED AND SEALED PRIOR TO THE APPLICATION OF TIEDOWN
- K. IF DEEMED MORE ECONOMICALLY FEASIBLE, THE ALTERNATIVE FILLER ASSEMBLY MAY BE SUBSTITUTED FOR THE FILLER ASSEMBLY TO COMPLETE A LAYER ON A PALLET.
- L. FOR DETAILS OF THE WIREBOUND BOX SEE ARDEC DRAWING 7553659.