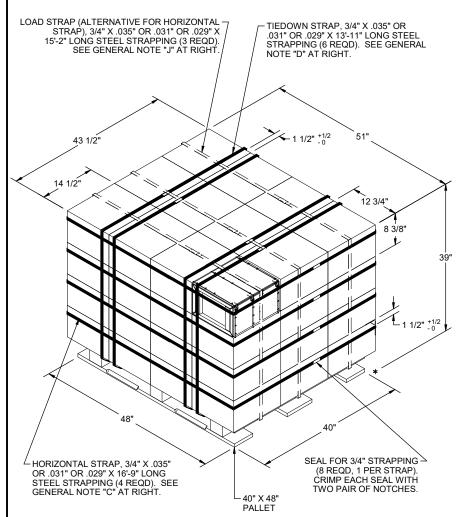

## UNITIZATION PROCEDURES FOR **BOXED AMMUNITION AND COMPO-NENTS ON 4-WAY ENTRY PALLETS**

CARTRIDGE, CALIBER .30, BLANK, M1909, OR **DUMMY, M13, PACKED VARIOUS QUANTITIES PER M2 SERIES METAL CONTAINER, 2 CONTAINERS PER** WIREBOUND BOX, UNITIZED 48 BOXES PER 40" X 48" PALLET; APPROX BOX SIZE 14-1/2" L X 12-3/4" W X 8-3/8" H

#### **GENERAL NOTES**

- A. THIS APPENDIX CANNOT STAND ALONE BUT MUST BE USED IN CONJUNCTION WITH THE BASIC UNITIZATION PROCEDURES DRAWING 19-48-4116-20PA1002. TO PRODUCE AN APPROVED UNIT LOAD, ALL PERTINENT PROCEDURES, SPECIFICATIONS AND CRITERIA SET FORTH WITHIN THE BASIC DRAWING WILL APPLY TO THE PROCEDURES DELINEATED IN THIS APPENDIX. ANY EXCEPTIONS TO THE BASIC PROCEDURES ARE SPECIFIED IN THIS APPENDIX.
- B. DIMENSIONS, CUBE AND WEIGHT OF A PALLET UNIT WILL VARY SLIGHTLY DEPENDING UPON THE ACTUAL DIMENSIONS OF THE BOXES AND THE WEIGHT OF THE SPECIFIC ITEM BEING UNITIZED.
- C. INSTALL EACH HORIZONTAL STRAP TO ENCIRCLE A LAYER OF BOXES ON THE PALLET. NOTE THAT THE STRAPS WILL BE LOCATED AS SHOWN, NEAR THE TOP OF EACH LAYER. HORIZONTAL STRAPS MUST BE TENSIONED AND SEALED PRIOR TO THE APPLICATION OF TIEDOWN STRAPS.
- D. INSTALL EACH TIEDOWN STRAP TO PASS UNDER THE TOP DECK BOARDS OF THE PALLET. NOTE THAT THE STRAPS WILL BE LOCATED AS SHOWN, NEAR THE SIDE CLEATS OF THE END PANELS OF THE BOX. TIEDOWN STRAPS WILL NOT BE APPLIED UNTIL THE HORIZONTAL STRAPS HAVE BEEN TENSIONED AND SEALED.
- E. THE FOLLOWING AMC DRAWINGS ARE APPLICABLE FOR OUTLOADING AND STORAGE OF THE ITEMS COVERED BY THIS APPENDIX.

CARLOADING - - - 19-48-4115-5PA1002
TRUCKLOADING - - 19-48-4117-11PA1003
STORAGE - - - 19-48-4118-1-2-3-4-1422PA1002
END OPENING ISO
CONTAINER - - - 19-48-4153-15PA1002
MILVAN - - - - 19-48-4166-15PA1003
SIDE OPENING ISO
CONTAINER - - - 19-48-4267-15PA1009

- F. IF ITEMS COVERED HEREIN ARE UNITIZED PRIOR TO ISSUANCE OF THIS REVISION TO THIS APPENDIX, THE BOXES NEED NOT BE REUNITIZED SOLELY TO CONFORM TO THIS REVISION.
- G. THE UNITIZATION PROCEDURES DEPICTED HEREIN MAY ALSO BE USED FOR UNITIZING .30 CALIBER CARTRIDGES WHEN IDENTIFIED BY DIFFERENT NATIONAL STOCK NUMBERS (NSN) THAN WHAT IS SHOWN ON PAGE 2, PROVIDED THE BOX PACK DOES NOT VARY FROM WHAT IS DELINEATED HEREIN. THE EXPLOSIVE CLASSIFICATION OF OTHER ITEMS MAY BE DIFFERENT THAN WHAT IS SHOWN.
- H. THE STYLE 1 PALLET DELINEATED IN THE DETAIL AT LEFT NEED NOT HAVE CHAMFERS OR STRAP SLOTS AS SPECIFIED WITHIN MILITARY SPECIFICATION MIL-DTL-15011 WHEN USED FOR THE UNITIZATION OF ITEMS COVERED BY THIS APPENDIX.
- J. LOAD STRAPS MAY BE USED IN LIEU OF HORIZONTAL STRAPS. LOAD STRAPS WILL BE PRE-POSITIONED AND LOCATED AS SHOWN IN THE DETAIL AT LEFT. NOTICE: WHEN LOAD STRAPS ARE BEING USED IN LIEU OF HORIZONTAL STRAPS, THE THREE OUTBOARD BOXES ON THE 40" SIDES OF THE BOTTOM LAYER OF THE UNIT WILL BE POSITIONED WITH THE TOPS DOWNWARD, AND THE THREE OUTBOARD BOXES ON THE 40" SIDES OF THE TOP LAYER OF THE UNIT WILL BE POSITIONED WITH TOPS UPWARDS. LOAD STRAPS MUST BE TENSIONED AND SEALED PRIOR TO THE APPLICATION OF TIEDOWN
- K. IF DEEMED MORE ECONOMICALLY FEASIBLE, THE ALTERNATIVE FILLER ASSEMBLY MAY BE SUBSTITUTED FOR THE FILLER ASSEMBLY TO COMPLETE A LAYER ON A PALLET.
- L. FOR DETAILS OF THE WIREBOUND BOX SEE ARDEC DRAWING 7553659.