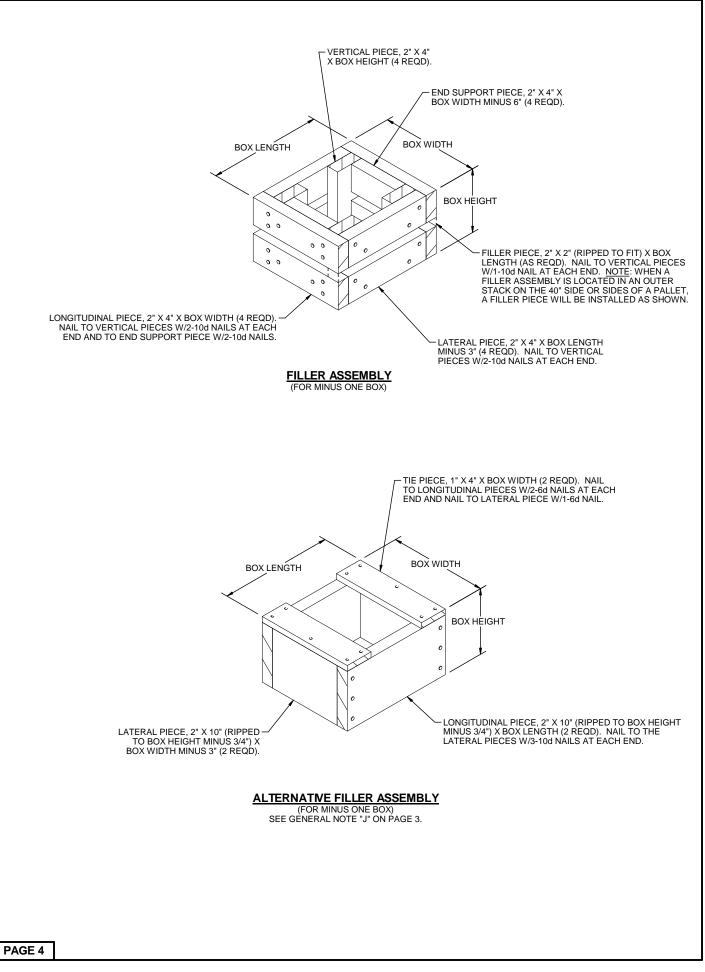

- F. IF ITEMS COVERED HEREIN ARE UNITIZED PRIOR TO ISSUANCE OF THIS REVISION TO THIS APPENDIX, THE BOXES NEED NOT BE REUNITIZED SOLELY TO CONFORM TO THIS REVISION.
- G. THE UNITIZATION PROCEDURES DEPICTED HEREIN MAY ALSO BE USED FOR UNITIZING GRENADE LAUNCHERS OR DISCHARGERS WHEN IDENTIFIED BY DIFFERENT NA-TIONAL STOCK NUMBERS (NSN) THAN WHAT IS SHOWN ON PAGE 2, PROVIDED THE BOX PACK DOES NOT VARY FROM WHAT IS DELINEATED HEREIN. THE EXPLOSIVE CLASSIFICATION OF OTHER ITEMS MAY BE DIFFERENT THAN WHAT IS SHOWN.
- H. POSITION THE THREE OUTBOARD BOXES ON THE 40" SIDES OF THE BOTTOM LAYER OF THE UNIT WITH THE TOPS DOWNWARD, AND THE THREE OUTWARD BOXES ON THE 40" SIDES OF THE TOP LAYER OF THE UNIT WITH TOPS UPWARD.
- J. IF DEEMED MORE ECONOMICALLY FEASIBLE, THE AL-TERNATE FILLER ASSEMBLY MAY BE SUBSTITUTED FOR THE FILLER ASSEMBLY TO COMPLETE A LAYER ON A PALLET.
- K. THE STYLE 1 PALLET DELINEATED IN THE DETAIL AT LEFT NEED NOT HAVE CHAMFERS OR STRAP SLOTS AS SPECIFIED WITHIN MILITARY SPECIFICATION MIL-DTL-15011 WHEN USED FOR THE UNITIZATION OF ITEMS COVERED BY THIS APPENDIX.
- L. FOR DETAILS OF THE MIL-DTL-46506 WIREBOUND BOX, SEE ARDEC DRAWING 7553347.