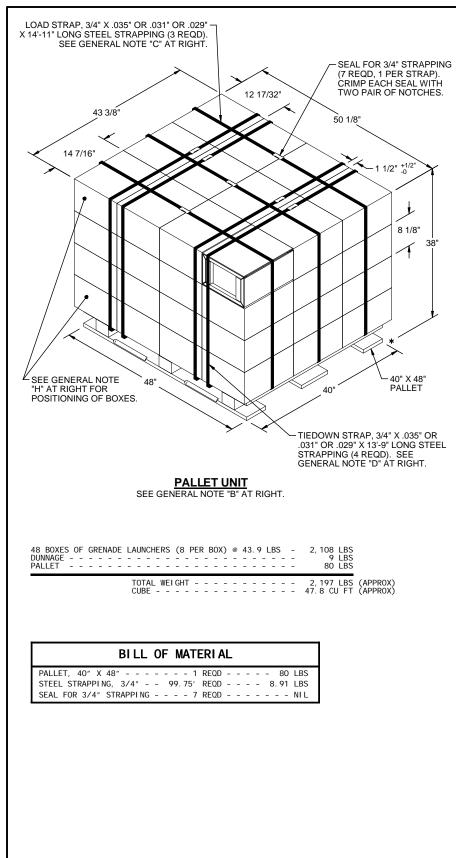

## UNITIZATION PROCEDURES FOR BOXED AMMUNITION AND COMPO-NENTS ON 4-WAY ENTRY PALLETS

LAUNCHER, GRENADE, OR DISCHARGER, GRE-NADE, PACKED 4 PER M2A1 CONTAINER, 2 CON-TAINERS PER WIREBOUND BOX, UNITIZED 48 BOXES PER 40" X 48" PALLET; APPROX BOX SIZE 14-7/16" L X 12-17/32" W X 8-1/8" H

| PALLET UNIT DATA                                                                                               |                                                      |                                                              |                 |                                                                    |  |  |  |  |
|----------------------------------------------------------------------------------------------------------------|------------------------------------------------------|--------------------------------------------------------------|-----------------|--------------------------------------------------------------------|--|--|--|--|
| ITEMS INCL                                                                                                     | UDED                                                 | *HAZARD                                                      | *сомраті-       | APPROX<br>WEIGHT<br>(LBS)                                          |  |  |  |  |
| NSN                                                                                                            | DODIC                                                | CLASS<br>AND<br>DIVISION                                     | BILITY<br>GROUP |                                                                    |  |  |  |  |
| 1330-<br>01-459-4018<br>01-459-4032<br>01-484-7773<br>01-484-7775<br>01-124-5031<br>01-600-4632<br>01-449-9600 | FZ14<br>FZ15<br>FZ16<br>FZ17<br>G815<br>G978<br>GG03 | 1. 4<br>1. 4<br>1. 4<br>1. 4<br>1. 4<br>1. 4<br>1. 4<br>1. 4 | G G S S G G G   | 1, 577<br>1, 577<br>1, 721<br>1, 721<br>1, 913<br>2, 197<br>2, 057 |  |  |  |  |

### **GENERAL NOTES**

- A. THIS APPENDIX CANNOT STAND ALONE BUT MUST BE USED IN CONJUNCTION WITH THE BASIC UNITIZATION PROCEDURES DRAWING 19-48-4116-20PA1002. TO PRO-DUCE AN APPROVED UNIT LOAD, ALL PERTINENT PRO-CEDURES, SPECIFICATIONS AND CRITERIA SET FORTH WITHIN THE BASIC DRAWING WILL APPLY TO THE PRO-CEDURES DELINEATED IN THIS APPENDIX. ANY EXCEP-TIONS TO THE BASIC PROCEDURES ARE SPECIFIED IN THIS APPENDIX.
- B. DIMENSIONS, CUBE AND WEIGHT OF A PALLET UNIT WILL VARY SLIGHTLY DEPENDING UPON THE ACTUAL DIMEN-SIONS OF THE BOXES AND THE WEIGHT OF THE SPECIF-IC ITEM BEING UNITIZED.
- C. THE LOAD STRAPS MAY BE THREADED THROUGH THE STRAP SLOTS OF A PALLET OR PRE-POSITIONED ON THE PALLET DECK PRIOR TO PLACING THE BOXES ON THE PALLET. LOAD STRAPS MUST BE TENSIONED AND SEALED PRIOR TO APPLICATION OF TIEDOWN STRAPS.
- D. INSTALL EACH TIEDOWN STRAP TO PASS UNDER THE TOP DECK BOARDS OF THE PALLET. NOTE THAT THE STRAPS WILL BE LOCATED AS SHOWN, NEAR THE SIDE CLEATS OF THE END PANELS OF THE BOX. TIEDOWN STRAPS WILL NOT BE APPLIED UNTIL THE LOAD STRAPS HAVE BEEN TENSIONED AND SEALED.
- E. THE FOLLOWING AMC DRAWINGS ARE APPLICABLE FOR OUTLOADING AND STORAGE OF THE ITEMS COVERED BY THIS APPENDIX.

| TRUCKLOADI NG    | 19-48-4115-5PA1002<br>19-48-4117-11PA1003<br>19-48-4118-1-2-3-4-14<br>22PA1002 |
|------------------|--------------------------------------------------------------------------------|
| END OPENING ISO  |                                                                                |
| CONTAINER        | 19-48-4153-15PA1002                                                            |
| MILVAN           | 19-48-4166-15PA1003                                                            |
| SIDE OPENING ISO |                                                                                |
| CONTAINER        | 19-48-4267-15PA1009                                                            |

- F. IF ITEMS COVERED HEREIN ARE UNITIZED PRIOR TO ISSUANCE OF THIS REVISION TO THIS APPENDIX, THE BOXES NEED NOT BE REUNITIZED SOLELY TO CONFORM TO THIS REVISION.
- G. THE UNITIZATION PROCEDURES DEPICTED HEREIN MAY ALSO BE USED FOR UNITIZING GRENADE LAUNCHERS OR DISCHARGERS WHEN IDENTIFIED BY DIFFERENT NA-TIONAL STOCK NUMBERS (NSN) THAN WHAT IS SHOWN ON PAGE 2, PROVIDED THE BOX PACK DOES NOT VARY FROM WHAT IS DELINEATED HEREIN. THE EXPLOSIVE CLASSIFICATION OF OTHER ITEMS MAY BE DIFFERENT THAN WHAT IS SHOWN.
- H. POSITION THE THREE OUTBOARD BOXES ON THE 40" SIDES OF THE BOTTOM LAYER OF THE UNIT WITH THE TOPS DOWNWARD, AND THE THREE OUTWARD BOXES ON THE 40" SIDES OF THE TOP LAYER OF THE UNIT WITH TOPS UPWARD.
- J. IF DEEMED MORE ECONOMICALLY FEASIBLE, THE AL-TERNATE FILLER ASSEMBLY MAY BE SUBSTITUTED FOR THE FILLER ASSEMBLY TO COMPLETE A LAYER ON A PALLET.
- K. THE STYLE 1 PALLET DELINEATED IN THE DETAIL AT LEFT NEED NOT HAVE CHAMFERS OR STRAP SLOTS AS SPECIFIED WITHIN MILITARY SPECIFICATION MIL-DTL-15011 WHEN USED FOR THE UNITIZATION OF ITEMS COVERED BY THIS APPENDIX.
- L. FOR DETAILS OF THE MIL-DTL-46506 WIREBOUND BOX, SEE ARDEC DRAWING 7553347.