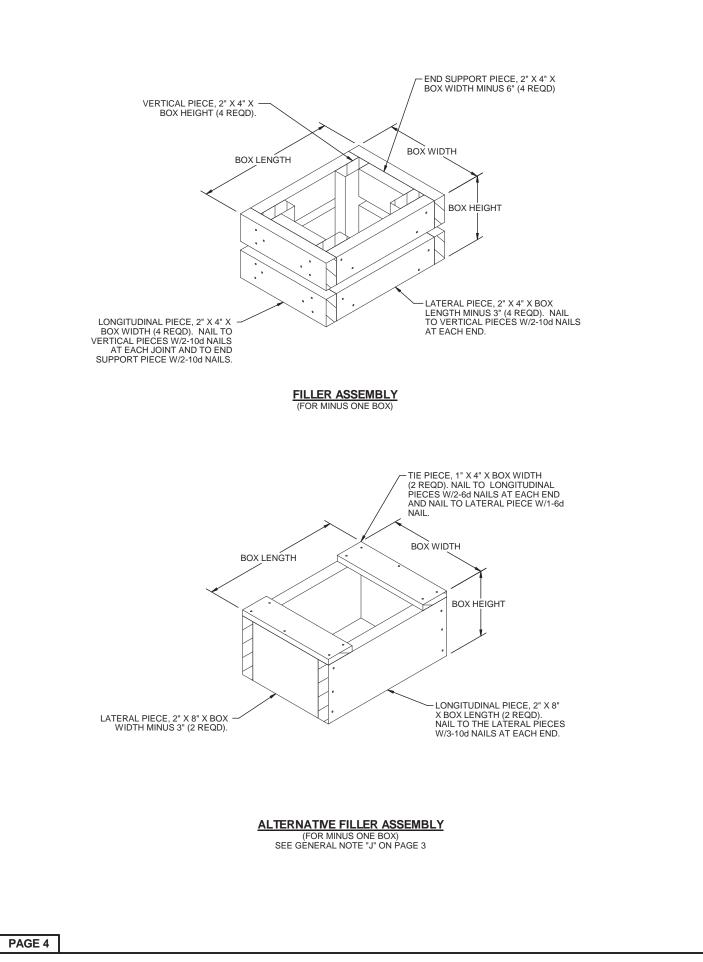

- F. IF ITEMS COVERED HEREIN ARE UNITIZED PRIOR TO ISSUANCE OF THIS REVISION TO THIS APPENDIX, THE BOXES NEED NOT BE REUNITIZED SOLELY TO CONFORM TO THIS REVISION.
- G. THE UNITIZATION PROCEDURES DEPICTED HEREIN MAY ALSO BE USED FOR UNITIZING IGNITERS WHEN IDENTI-FIED BY DIFFERENT NATIONAL STOCK NUMBERS (NSN) THAN WHAT IS SHOWN ON PAGE 2, PROVIDED THE BOX PACK DOES NOT VARY FROM WHAT IS DELINEATED HE-REIN. THE EXPLOSIVE CLASSIFICATION OF OTHER ITEMS MAY BE DIFFERENT THAN WHAT IS SHOWN.
- H. LOAD STRAPS MAY BE USED IN LIEU OF HORIZONTAL STRAPS. LOAD STRAPS WILL BE LOCATED AS SHOWN IN THE DETAIL AT LEFT. LOAD STRAPS MAY BE PRE-POSITIONED ON THE PALLET DECK OR THREADED THROUGH THE STRAP SLOTS. **NOTICE**: WHEN LOAD STRAPS ARE BEING USED IN LIEU OF HORIZONTAL STRAPS, THE THREE OUTBOARD BOXES ON THE 40" SIDES OF THE BOTTOM LAYER OF THE UNIT WILL BE PO-SITIONED WITH THE TOPS DOWNWARD, AND THE THREE OUTWARD BOXES ON THE 40" SIDES OF THE TOP LAYER OF THE UNIT WILL BE POSITIONED WITH TOPS UP-WARDS. LOAD STRAPS MUST BE TENSIONED AND SEALED PRIOR TO THE APPLICATION OF TIEDOWN STRAPS.
- J. IF DEEMED MORE ECONOMICALLY FEASIBLE, THE AL-TERNATIVE FILLER ASSEMBLY MAY BE SUBSTITUTED FOR THE FILLER ASSEMBLY TO COMPLETE A LAYER ON A PALLET.
- K. THE STYLE 1 PALLET DELINEATED IN THE DETAIL AT LEFT NEED NOT HAVE CHAMFERS OR STRAP SLOTS AS SPECIFIED WITHIN MILITARY SPECIFICATION MIL-P-15011 WHEN USED FOR THE UNITIZATION OF ITEMS COVERED BY THIS APPENDIX.
- L. FOR DETAILS OF THE WIREBOUND BOX SEE NAVAL ORDNANCE COMMAND DRAWING 2128182 (60 PACK) OR ARDEC DRAWING 13019661 (90 PACK).