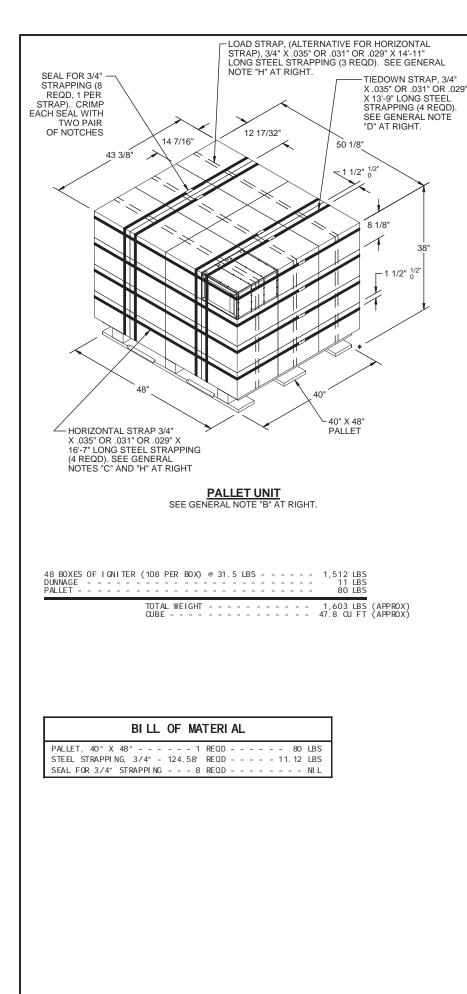

## UNITIZATION PROCEDURES FOR BOXED AMMUNITION AND COMPO-NENTS ON 4-WAY ENTRY PALLETS

IGNITER, TIME BLASTING FUSE, M60 OR M81, PACKED 60, 90 OR 108 PER WIREBOUND BOX, UNIT-IZED 48 BOXES PER 40" X 48" PALLET; APPROX BOX SIZE 14-7/16" L X 12-17/32" W X 8-1/8" H

### **GENERAL NOTES**

- A. THIS APPENDIX CANNOT STAND ALONE BUT MUST BE USED IN CONJUNCTION WITH THE BASIC UNITIZATION PROCEDURES DRAWING 19-48-4116-20PA1002. TO PRO-DUCE AN APPROVED UNIT LOAD, ALL PERTINENT PRO-CEDURES, SPECIFICATIONS AND CRITERIA SET FORTH WITHIN THE BASIC DRAWING WILL APPLY TO THE PRO-CEDURES DELINEATED IN THIS APPENDIX. ANY EXCEP-TIONS TO THE BASIC PROCEDURES ARE SPECIFIED IN THIS APPENDIX.
- B. DIMENSIONS, CUBE AND WEIGHT OF A PALLET UNIT WILL VARY SLIGHTLY DEPENDING UPON THE ACTUAL DIMEN-SIONS OF THE BOXES AND THE WEIGHT OF THE SPECIF-IC ITEM BEING UNITIZED.
- C. INSTALL EACH HORIZONTAL STRAP TO ENCIRCLE A LAYER OF BOXES ON THE PALLET. NOTE THAT THE STRAPS WILL BE LOCATED AS SHOWN, NEAR THE TOP OF EACH LAYER. HORIZONTAL STRAPS MUST BE TEN-SIONED AND SEALED PRIOR TO THE APPLICATION OF TIEDOWN STRAPS.
- D. INSTALL EACH TIEDOWN STRAP TO PASS UNDER THE TOP DECK BOARDS OF THE PALLET. NOTE THAT THE STRAPS WILL BE LOCATED AS SHOWN, NEAR THE SIDE CLEATS OF THE END PANELS OF THE BOX. TIEDOWN STRAPS WILL NOT BE APPLIED UNTIL THE HORIZONTAL STRAPS HAVE BEEN TENSIONED AND SEALED.
- E. THE FOLLOWING AMC DRAWINGS ARE APPLICABLE FOR OUTLOADING AND STORAGE OF THE ITEMS COVERED BY THIS APPENDIX.

- F. IF ITEMS COVERED HEREIN ARE UNITIZED PRIOR TO ISSUANCE OF THIS REVISION TO THIS APPENDIX, THE BOXES NEED NOT BE REUNITIZED SOLELY TO CONFORM TO THIS REVISION.
- G. THE UNITIZATION PROCEDURES DEPICTED HEREIN MAY ALSO BE USED FOR UNITIZING IGNITERS WHEN IDENTI-FIED BY DIFFERENT NATIONAL STOCK NUMBERS (NSN) THAN WHAT IS SHOWN ON PAGE 2, PROVIDED THE BOX PACK DOES NOT VARY FROM WHAT IS DELINEATED HE-REIN. THE EXPLOSIVE CLASSIFICATION OF OTHER ITEMS MAY BE DIFFERENT THAN WHAT IS SHOWN.
- H. LOAD STRAPS MAY BE USED IN LIEU OF HORIZONTAL STRAPS. LOAD STRAPS WILL BE LOCATED AS SHOWN IN THE DETAIL AT LEFT. LOAD STRAPS MAY BE PRE-POSITIONED ON THE PALLET DECK OR THREADED THROUGH THE STRAP SLOTS. **NOTICE**: WHEN LOAD STRAPS ARE BEING USED IN LIEU OF HORIZONTAL STRAPS, THE THREE OUTBOARD BOXES ON THE 40" SIDES OF THE BOTTOM LAYER OF THE UNIT WILL BE PO-SITIONED WITH THE TOPS DOWNWARD, AND THE THREE OUTWARD BOXES ON THE 40" SIDES OF THE TOP LAYER OF THE UNIT WILL BE POSITIONED WITH TOPS UP-WARDS. LOAD STRAPS MUST BE TENSIONED AND SEALED PRIOR TO THE APPLICATION OF TIEDOWN STRAPS.
- J. IF DEEMED MORE ECONOMICALLY FEASIBLE, THE AL-TERNATIVE FILLER ASSEMBLY MAY BE SUBSTITUTED FOR THE FILLER ASSEMBLY TO COMPLETE A LAYER ON A PALLET.
- K. THE STYLE 1 PALLET DELINEATED IN THE DETAIL AT LEFT NEED NOT HAVE CHAMFERS OR STRAP SLOTS AS SPECIFIED WITHIN MILITARY SPECIFICATION MIL-P-15011 WHEN USED FOR THE UNITIZATION OF ITEMS COVERED BY THIS APPENDIX.
- L. FOR DETAILS OF THE WIREBOUND BOX SEE NAVAL ORDNANCE COMMAND DRAWING 2128182 (60 PACK) OR ARDEC DRAWING 13019661 (90 PACK).