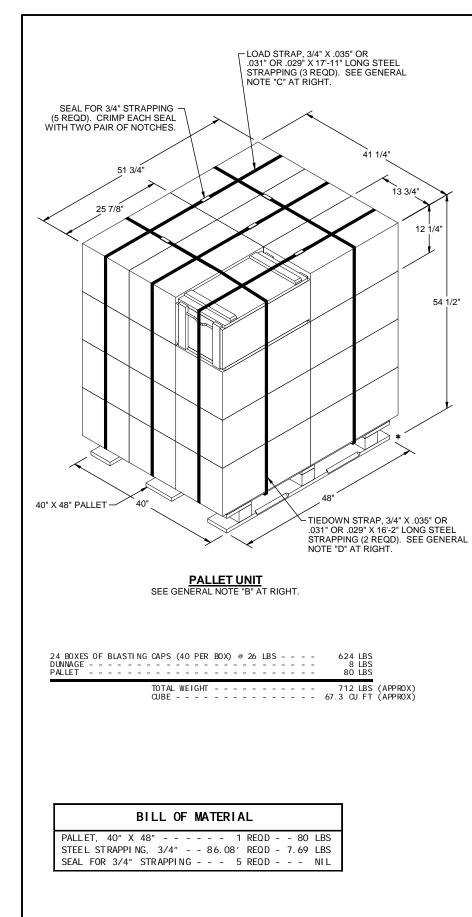

## UNITIZATION PROCEDURES FOR BOXED AMMUNITION AND COMPO-NENTS ON 4-WAY ENTRY PALLETS

CAP, BLASTING, NON-ELECTRIC, DELAY, M14, PACKED 40 PER WOODEN BOX, UNITIZED 24 BOXES PER 40" X 48" PALLET; APPROX BOX SIZE 25-7/8" L X 13-3/4" W X 12-1/4" H

| PALLET UNIT DATA                    |              |                                    |                              |                           |  |  |  |  |
|-------------------------------------|--------------|------------------------------------|------------------------------|---------------------------|--|--|--|--|
| ITEMS INCL                          | UDED         | *HAZARD                            |                              | APPROX<br>WEIGHT<br>(LBS) |  |  |  |  |
| NSN                                 | DODIC        | HAZARD<br>CLASS<br>AND<br>DIVISION | *COMPATI-<br>BILITY<br>GROUP |                           |  |  |  |  |
| 1375-<br>01-482-7380<br>01-567-5534 | MNO6<br>MNO6 | 1.4<br>1.4                         | S<br>S                       | 712<br>712                |  |  |  |  |

## **GENERAL NOTES**

- A. THIS APPENDIX CANNOT STAND ALONE BUT MUST BE USED IN CONJUNCTION WITH THE BASIC UNITIZATION PROCEDURES DRAWING 19-48-4116-20PA1002. TO PRO-DUCE AN APPROVED UNIT LOAD, ALL PE RTINENT PRO-CEDURES, SPECIFICATIONS AND CRITERIA SET FORTH WITHIN THE BASIC DRAWING WILL APPLY TO THE PRO-CEDURES DELINEATED IN THIS A FPENDIX. ANY EXCEP-TION STO THE BASIC PROCEDURES ARE SPECIFIED IN THIS APPENDIX.
- B. DIMENSIONS, CUBE AND WEIGHT OF A PALLET UNIT WILL VARY SLIGHTLY DEPENDING UPON THE ACTUAL DIMEN-SIONS OF THE BOXES AND THE WEIGHT OF THE SPECIF-IC ITEM BEING UNITIZED.
- C. THE LOAD STRAPS MUST BE PRE-POSITIONED ON THE PALLET DECK PRIOR TO PLACING BOXES ON THE PAL-LET. LOAD STRAPS MUST BE TENSIONED AND SEALED AFTER APPLICATION OF TIEDOWN STRAPS.
- D. INSTALL EACH TIEDOWN STRAP TO PASS UNDER THE TOP DECK BOARDS OF THE PALLET AND TO BE LOCATED AS SHOWN. TIEDOWN STRAPS WILL BE APPLIED BE-FORE THE LOAD STRAPS HAVE BEEN TENSIONED AND SEALED.
- E. THE FOLLOWING AMC DRAWINGS ARE APPLICABLE FOR OUTLOADING AND STORAGE OF THE ITEMS COVERED BY THIS APPENDIX.

- F. IF ITEMS COVERED HEREIN ARE UNITIZED PRIOR TO ISSUANCE OF THIS APPENDIX, THE BOXES NEED NOT BE REUNITIZED SOLELY TO CONFORM TO THIS APPENDIX.
- G. THE UNITIZATION PROCEDURES DEPICTED HEREIN MAY ALSO BE USED FOR UNITIZING BLASTING CAPS WHEN IDEN THED BY DIFFERENT NATIONAL STOCK NU MBERS (NSN) THAN WHAT IS SHOWN ON PAGE 2, PROVIDED THE BOX PACK DOES NOT VARY FROM WHAT IS DELINEATED HEREIN. THE EXPLOSIVE CLASSIFICATION OF OTHER ITEMS MAY BE DIFFERENT THAN WHAT IS SHOWN.
- H. THE STYLE 1 PALLET DELINEATED IN THE DETAIL AT LEFT NEED NOT HAVE CHAMFERS OR STRAP SLOTS AS SPECIFIED WITHIN MILITARY SPECIFICATION MIL-DTL-15011 WHEN USED FOR THE UNITIZATION OF ITEMS COVERED BYTHIS APPENDIX.
- J. THE WOODEN BOX COVERED BY THE THESE UNITIZA-TION PR CEDUR ES SHALL BE CONSTRUCTED IAW MIL-DTL-2427, TYPE II, CLASS 2, STYLE A, WITH OUTER DI-MENSIONS AS DELINEATED ABOVE AND ON PAGE 1. THE WOODEN BOX WILL BE STRAPPED IAW MIL-DTL-2427.
- K. WHEN THE UNIT LOAD DEPICTED AT LEFT IS TO BE USED FOR UNITZING MAR INE CORP SAMMUNITION, ONE LAY-ER OF BOXES MUST BE OMTTED, TIEDOWN STRAP LENGTH SMUST BE DECRE ASED TO 14'- 1", AND LOAD STRAP LENGTHS MUST BE DEC REASED TO 15'-10". THIS WILL RESULT IN AN OVERALL UNIT HEIGHT OF 42-1/4", A