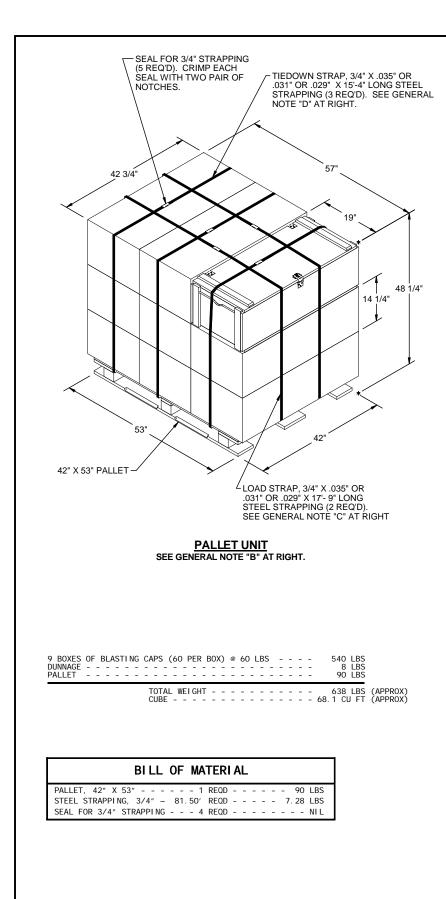

## UNITIZATION PROCEDURES FOR BOXED AMMUNITION AND COMPO-NENTS ON 4-WAY ENTRY PALLETS

CAP, BLASTING, NON-ELECTRIC, 30 FT. SHOCK TUBE, M11, PACKED 60 PER WOODEN BOX, UNIT-IZED 9 BOXES PER 42" X 53" PALLET; APPROX BOX SIZE 42-3/4" L X 19" W X 14-1/4" H

## **GENERAL NOTES**

- A. THIS APPENDIX CANNOT STAND ALONE BUT MUST BE USED IN CONJUNCTION WITH THE BASIC UNITIZATION PROCEDURES DRAWING 19-48-4116-20PA1002. TO PRO-DUCE AN APPROVED UNIT LOAD, ALL PERTINENT PRO-CEDURES, SPECIFICATIONS AND CRITERIA SET FORTH WITHIN THE BASIC DRAWING WILL APPLY TO THE PRO-CEDURES DELINEATED IN THIS APPENDIX. ANY EXCEP-TIONS TO THE BASIC PROCEDURES ARE SPECIFIED IN THIS APPENDIX.
- B. DIMENSIONS, CUBE AND WEIGHT OF A PALLET UNIT WILL VARY SLIGHTLY DEPENDING UPON THE ACTUAL DIMEN-SIONS OF THE BOXES AND THE WEIGHT OF THE SPECIF-IC ITEM BEING UNITIZED.
- C. THE LOAD STRAPS MAY BE THREADED THROUGH THE STRAP SLOTS OF A PALLET OR PRE-POSITIONED ON THE PALLET DECK PRIOR TO PLACING THE BOXES ON THE PALLET. LOAD STRAPS MUST BE TENSIONED AND SEALED PRIOR TO APPLICATION OF TIEDOWN STRAPS.
- D. INSTALL EACH TIEDOWN STRAP TO PASS UNDER THE TOP DECK BOARDS OF THE PALLET AND TO BE LOCATED AS SHOWN. TIEDOWN STRAPS WILL NOT BE APPLIED UNTIL THE LOAD STRAPS HAVE BEEN TENSIONED AND SEALED.
- E. THE FOLLOWING AMC DRAWINGS ARE APPLICABLE FOR OUTLOADING AND STORAGE OF THE ITEMS COVERED BY THIS APPENDIX.

| CARLOADING       | 19-48-4115-5PA1002     |
|------------------|------------------------|
| TRUCKLOADING     | 19-48-4117-11PA1003    |
| STORAGE          | 19-48-4118-1-2-3-4-14- |
|                  | 22PA1002               |
| END OPENING ISO  |                        |
|                  | 19-48-4153-15PA1002    |
|                  | 19-48-4166-15PA1003    |
| SIDE OPENING ISO |                        |
| CONTAINER        | 19-48-4267-15PA1009    |

- F. IF ITEMS COVERED HEREIN ARE UNITIZED PRIOR TO ISSUANCE OF THIS APPENDIX, THE BOXES NEED NOT BE REUNITIZED SOLELY TO CONFORM TO THIS APPENDIX.
- G. THE UNITIZATION PROCEDURES DEPICTED HEREIN MAY ALSO BE USED FOR UNITIZING BLASTING CAPS WHEN IDENTIFIED BY DIFFERENT NATIONAL STOCK NUMBERS (NSN) THAN WHAT IS SHOWN ON PAGE 2, PROVIDED THE BOX PACK DOES NOT VARY FROM WHAT IS DELINEATED HEREIN. THE EXPLOSIVE CLASSIFICATION OF OTHER ITEMS MAY BE DIFFERENT THAN WHAT IS SHOWN.
- H. THE STYLE 1B PALLET DELINEATED IN THE DETAIL AT LEFT NEED NOT HAVE CHAMFERS OR STRAP SLOTS AS SPECIFIED WITHIN MILITARY SPECIFICATION MIL-P-15011 WHEN USED FOR THE UNITIZATION OF ITEMS COVERED BY THIS APPENDIX.
- J. FOR DETAILS OF THE MIL-B-2427 WOODEN BOX DE-PICTED ABOVE SEE ARDEC DRAWING 12983052. <u>CAU-</u> <u>TION</u>: THE PROCEDURES DEPICTED HEREIN WILL NOT BE USED TO UNITIZE THE FIBERBOARD OUTER PACK (ARDEC DRAWING 12983047) WITHOUT THE WOODEN OVERPACK.