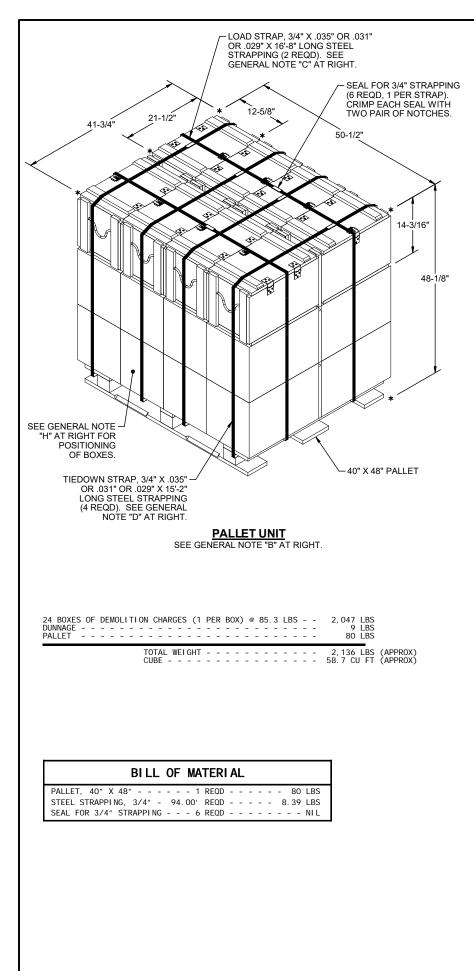

## UNITIZATION PROCEDURES FOR BOXED AMMUNITION AND COMPO-NENTS ON 4-WAY ENTRY PALLETS

CHARGE, DEMOLITION, SHAPED, 40 LBS, M3A2, PACKED 1 PER WOODEN BOX, UNITIZED 24 BOX-ES PER 40" X 48" PALLET; APPROX BOX SIZE 21-1/2" L X 12-5/8" W X 14-3/16" H

## **GENERAL NOTES**

- A. THIS APPENDIX CANNOT STAND ALONE BUT MUST BE USED IN CONJUNCTION WITH THE BASIC UNITIZATION PROCEDURES DRAWING 19-48-4116-20PA1002. TO PRO-DUCE AN APPROVED UNIT LOAD, ALL PERTINENT PRO-CEDURES, SPECIFICATIONS AND CRITERIA SET FORTH WITHIN THE BASIC DRAWING WILL APPLY TO THE PRO-CEDURES DELINEATED IN THIS APPENDIX. ANY EXCEP-TIONS TO THE BASIC PROCEDURES ARE SPECIFIED IN THIS APPENDIX.
- B. DIMENSIONS, CUBE AND WEIGHT OF A PALLET UNIT WILL VARY SLIGHTLY DEPENDING UPON THE ACTUAL DIMEN-SIONS OF THE BOXES AND THE WEIGHT OF THE SPECIF-IC ITEM BEING UNITIZED.
- C. THE LOAD STRAPS MAY BE THREADED THROUGH THE STRAP SLOTS OF A PALLET OR PRE-POSITIONED ON THE PALLET DECK PRIOR TO PLACING THE BOXES ON THE PALLET. LOAD STRAPS MUST BE TENSIONED AND SEALED PRIOR TO APPLICATION OF TIEDOWN STRAPS.
- D. INSTALL EACH TIEDOWN STRAP TO PASS UNDER THE DECK/STRINGER BOARDS OF THE PALLET AND TO BE LOCATED AS SHOWN. TIEDOWN STRAPS WILL NOT BE APPLIED UNTIL THE LOAD STRAPS HAVE BEEN TEN-SIONED AND SEALED.
- E. THE FOLLOWING AMC DRAWINGS ARE APPLICABLE FOR OUTLOADING AND STORAGE OF THE ITEMS COVERED BY THIS APPENDIX.

- F. IF ITEMS COVERED HEREIN ARE UNITIZED PRIOR TO ISSUANCE OF THIS APPENDIX, THE BOXES NEED NOT BE REUNITIZED SOLELY TO CONFORM TO THIS APPENDIX.
- G. THE UNITIZATION PROCEDURES DEPICTED HEREIN MAY ALSO BE USED FOR UNITIZING DEMOLITION CHARGES WHEN IDENTIFIED BY DIFFERENT NATIONAL STOCK NUMBERS (NSN) THAN WHAT IS SHOWN ON PAGE 2, PROVIDED THE BOX PACK DOES NOT VARY FROM WHAT IS DELINEATED HEREIN. THE EXPLOSIVE CLASSIFICA-TION OF OTHER ITEMS MAY BE DIFFERENT THAN WHAT IS SHOWN.
- H. POSITION THE BOXES WITH THE BOOSTERS OF ADJA-CENT SHAPED CHARGES FACING EACH OTHER. THIS WILL RESULT IN THE SINGLE OUTER CLEATS ON THE MODIFIED BOXES BEING LOCATED TOWARD THE CEN-TER OF THE PALLET UNIT.
- J. THE STYLE 1 PALLET DELINEATED IN THE DETAIL AT LEFT NEED NOT HAVE CHAMFERS OR STRAP SLOTS AS SPECIFIED WITHIN MILITARY SPECIFICATION MIL-DTL-15011 WHEN USED FOR THE UNITIZATION OF ITEMS COVERED BY THIS APPENDIX.
- K. FOR DETAILS OF THE MODIFIED MIL-DTL-2427 BOX SEE ARDEC DRAWING 13060547.