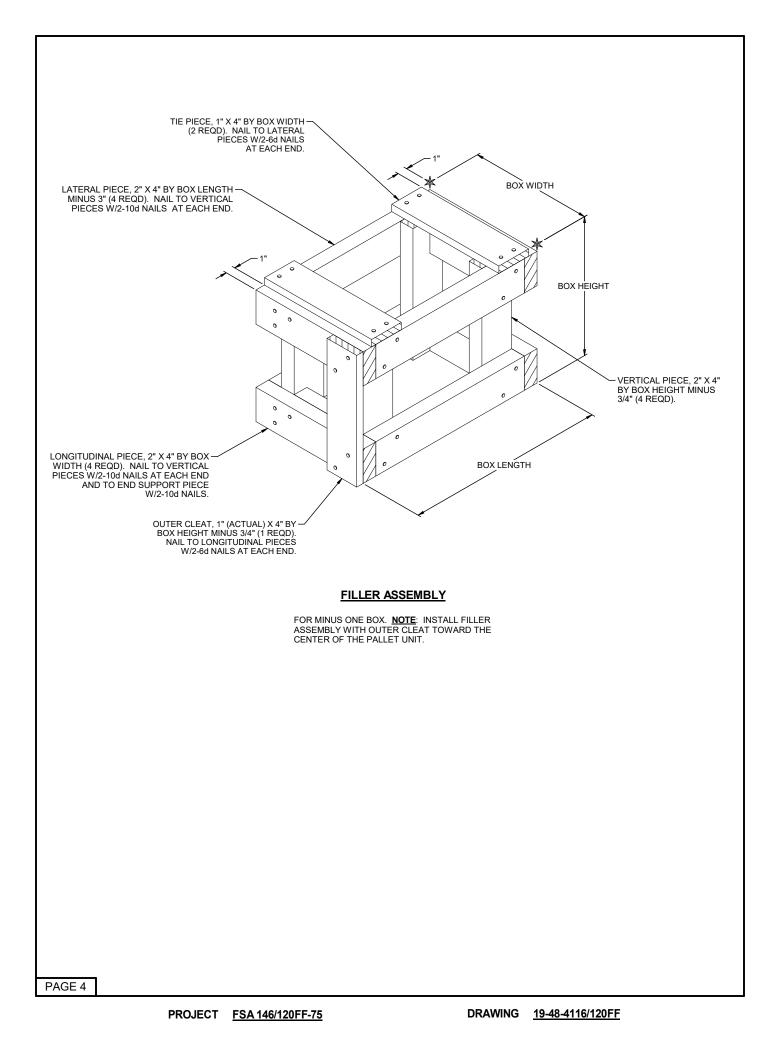

- F. IF ITEMS COVERED HEREIN ARE UNITIZED PRIOR TO ISSUANCE OF THIS APPENDIX, THE BOXES NEED NOT BE REUNITIZED SOLELY TO CONFORM TO THIS APPENDIX.
- G. THE UNITIZATION PROCEDURES DEPICTED HEREIN MAY ALSO BE USED FOR UNITIZING DEMOLITION CHARGES WHEN IDENTIFIED BY DIFFERENT NATIONAL STOCK NUMBERS (NSN) THAN WHAT IS SHOWN ON PAGE 2, PROVIDED THE BOX PACK DOES NOT VARY FROM WHAT IS DELINEATED HEREIN. THE EXPLOSIVE CLASSIFICA-TION OF OTHER ITEMS MAY BE DIFFERENT THAN WHAT IS SHOWN.
- H. POSITION THE BOXES WITH THE BOOSTERS OF ADJA-CENT SHAPED CHARGES FACING EACH OTHER. THIS WILL RESULT IN THE SINGLE OUTER CLEATS ON THE MODIFIED BOXES BEING LOCATED TOWARD THE CEN-TER OF THE PALLET UNIT.
- J. THE STYLE 1 PALLET DELINEATED IN THE DETAIL AT LEFT NEED NOT HAVE CHAMFERS OR STRAP SLOTS AS SPECIFIED WITHIN MILITARY SPECIFICATION MIL-DTL-15011 WHEN USED FOR THE UNITIZATION OF ITEMS COVERED BY THIS APPENDIX.
- K. FOR DETAILS OF THE MODIFIED MIL-DTL-2427 BOX SEE ARDEC DRAWING 13060547.